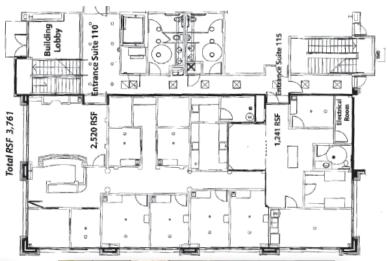

## For Sale and For Lease

**Total SF:** 3,761 SF

Sale Price: \$1,195,998.00 (@ \$318.00/SF)

\$23.95 NNN Lease Rate:

**County: Adams** 2007 YOC:

Tax (2019): \$10.05/SF Association Dues (2019): \$6.88/SF

2,520 SF (Available for occupancy)

Previous oral surgeon's office: reception area, conference rooms (on glass), 7 operation rooms (4 on glass), 2 consultation rooms, wait area, filing/lab area. This suite is vacant & available for lease for immediate occupancy or an excellent opportunity to purchase the entire condo which includes Suite 115.

**Suite 115:** 1,241 SF (Currently tenant occupied)