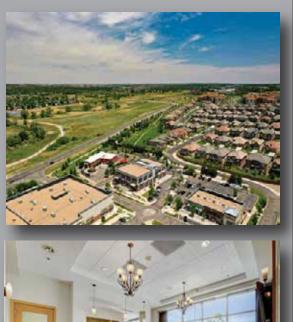

## 2761 W 120th Ave. Westminster CO 80234

Medical Office Condo

#### **Property Description:**

- · Located in a well-established professional building with great tenant mix, Townsend Retirement Specialist, CPA/Attorney's office, general dentistry
- Elevator identity with keypad after hours entry system
- Backs to Big Creek open space & walk to FIT by Hyland Hills
- Located near lots of local restuarants & retail services