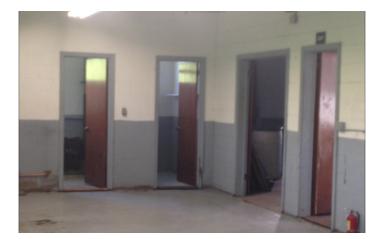

#### **PROPERTY HIGHLIGHTS**

- Airlines throughout warehouse area
- 15' x 22' garage
- One 8' x 8' drive in door
- Ideal for an electrician, carpenter or plumber; small manufacturer or assembly

#### **BUILDING SPECIFICATIONS**

| Building Size  | 2,475 SF      |
|----------------|---------------|
| Office Space   | 225 SF        |
| Warehouse      | 2,250 SF      |
| Ceiling Height | 9.8 ft        |
| Drives         | 1 @ 8' x 8'   |
| Drives         | 1             |
| Roof           | Rubber (2016) |
| Column Spacing | Varies        |
| Year Built     | 1960          |
|                |               |