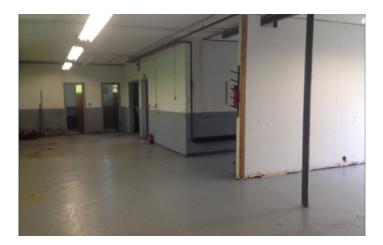

#### **PROPERTY HIGHLIGHTS**

- Airlines throughout warehouse area
- 15' x 22' garage
- One 8' x 8' drive in door
- Ideal for an electrician, carpenter or plumber; small manufacturer or assembly

#### **BUILDING SPECIFICATIONS**

| Building Size  | 2,475 SF      |
|----------------|---------------|
| Office Space   | 225 SF        |
| Warehouse      | 2,250 SF      |
| Ceiling Height | 9.8 ft        |
| Drives         | 1 @ 8' x 8'   |
| Drives         | 1             |
| Roof           | Rubber (2016) |
| Column Spacing | Varies        |
| Year Built     | 1960          |
|                |               |