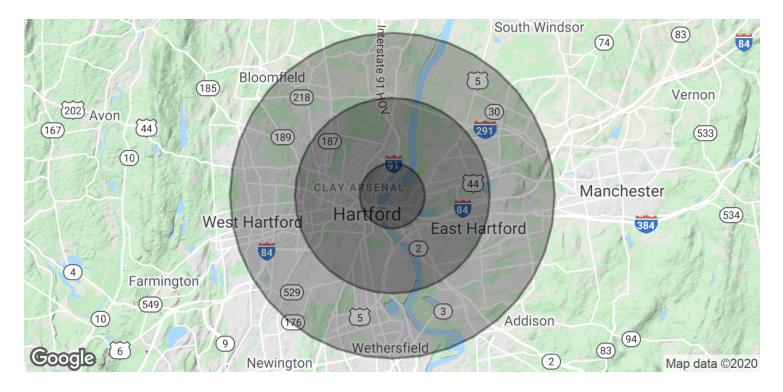

#### **OFFERING SUMMARY**

| Sale Price:    | \$159,000  |
|----------------|------------|
| Lot Size:      | 0.17 Acres |
| Building Size: | 2,475 SF   |

| DEMOGRAPHICS      | 1 MILE   | 3 MILES  | 5 MILES  |
|-------------------|----------|----------|----------|
| Total Households  | 1,520    | 48,335   | 110,211  |
| Total Population  | 4,819    | 128,705  | 289,704  |
| Average HH Income | \$82,388 | \$41,081 | \$54,775 |

## 17 JENCKS STREET | EAST HARTFORD, CT 06108

| POPULATION           | 1 MILE | 3 MILES | 5 MILES |
|----------------------|--------|---------|---------|
| Total Population     | 4,819  | 128,705 | 289,704 |
| Average age          | 35.7   | 30.4    | 34.5    |
| Average age (Male)   | 33.5   | 28.3    | 32.7    |
| Average age (Female) | 38.2   | 31.8    | 35.8    |

| Households & Income | 1 MILE    | 3 MILES   | 5 MILES   |
|---------------------|-----------|-----------|-----------|
| Total households    | 1,520     | 48,335    | 110,211   |
| # of persons per HH | 3.2       | 2.7       | 2.6       |
| Average HH income   | \$82,388  | \$41,081  | \$54,775  |
| Average house value | \$205,605 | \$197,663 | \$225,579 |

\* Demographic data derived from 2010 US Census

DAVID MURDDCK 860.983.0029 murdock@sentrycommercial.com

190 TRUMBULL STREET | HARTFORD, CT 06103 | SENTRYCOMMERCIAL.COM