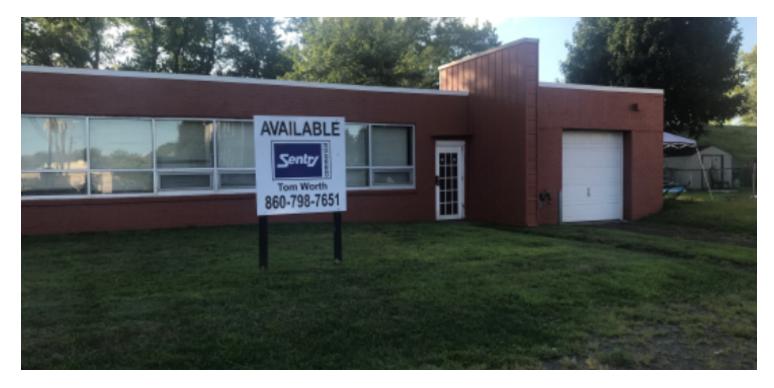

## 17 JENCKS STREET | EAST HARTFORD, CT 06108

#### **PROPERTY DESCRIPTION**

Sentry Commercial, as exclusive agent for the owner, is pleased to present 17 Jencks Street, East Hartford for sale or lease. This 2,475 SF industrial building on 0.17 acres is available immediately.

#### **PROPERTY HIGHLIGHTS**

- Airlines throughout warehouse area
- 15' x 22' garage
- One 8' x 8' drive in door
- Ideal for an electrician, carpenter or plumber; small manufacturer or assembly