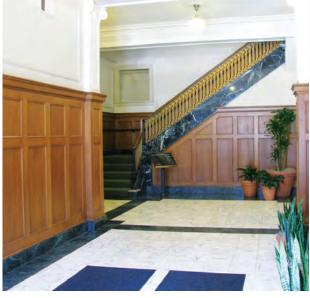

### Historic Police Block Building

Full Floors Available, 1,500 - 12,000 Square Feet

The Police Block

This historic, six story, classic building boasts a sky lit atrium, large windows and great views.

The architectural exterior coupled with wood, marble and granite interiors create a feel of permanency and elegance.