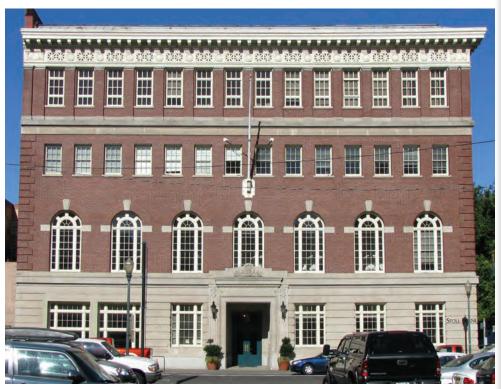

### Historic Police Block Building

Full Floors Available, 1,500 - 12,000 Square Feet

The Police Block

This historic, six story, classic building boasts a sky lit atrium, large windows and great views.

The architectural exterior coupled with wood, marble and granite interiors create a feel of permanency and elegance.

- Large Windows and Atrium Light
- > Turnkey Improvements
- Key Card Access Control
- Modernized Elevators
- Showers and Lockers on Site
- > Attached Building Garage
- > Near Max and Bus Lines

**Best Rates** 