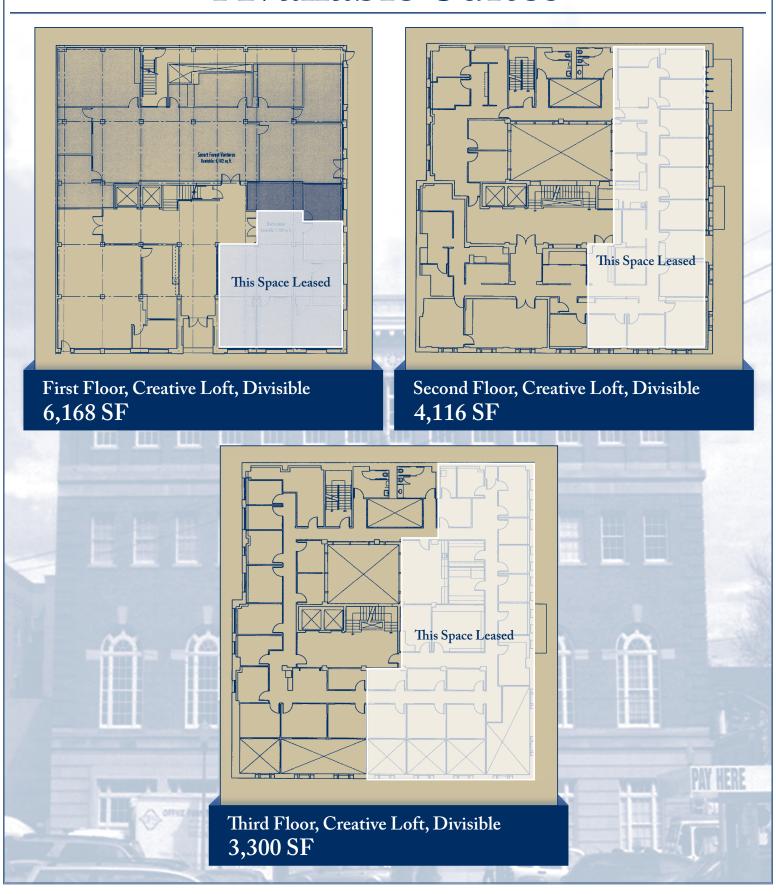

ockers on Site
- > Attached Building Garage
- > Near Max and Bus Lines

**Best Rates** 

Flexible Lease Terms

Fast Decisions

Locally Owned and Managed



#### **Menashe Properties**

621 SW Alder St. Suite 605 Portland OR, 97205

#### Jordan Menashe

jordan@menasheproperties.com 503-221-4040

The information contained in this package has been obtained from sources we believe to be reliable. While we do not doubt its accuracy, we have not verified it and make no guarantee, warranty or representation about it It is your sole responsibility to independently confirm its accuracy and completeness. Any projections, opinions, assumptions or estimates used are for example only and do not represent the current or future performance of the property. ©2012 Menashe Properties.

## Available Suites