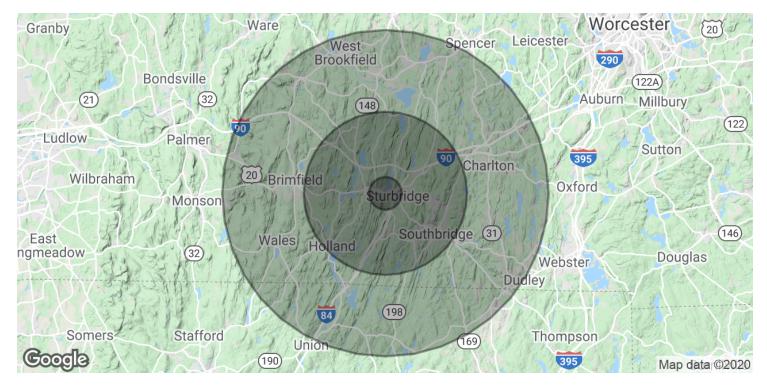

# **DEMOGRAPHICS MAP & REPORT**

| POPULATION          | 1 MILE | 5 MILES | 10 MILES |
|---------------------|--------|---------|----------|
| Total Population    | 678    | 28,984  | 76,030   |
| Median age          | 41.5   | 38.6    | 40.1     |
| Median age (Male)   | 39.8   | 37.7    | 39.3     |
| Median age (Female) | 42.7   | 39.0    | 40.8     |

| HOUSEHOLDS & INCOME | 1 MILE    | 5 MILES   | 10 MILES  |
|---------------------|-----------|-----------|-----------|
| Total households    | 278       | 11,394    | 29,277    |
| # of persons per HH | 2.4       | 2.5       | 2.6       |
| Average HH income   | \$87,880  | \$70,759  | \$74,219  |
| Average house value | \$344,021 | \$295,260 | \$295,021 |