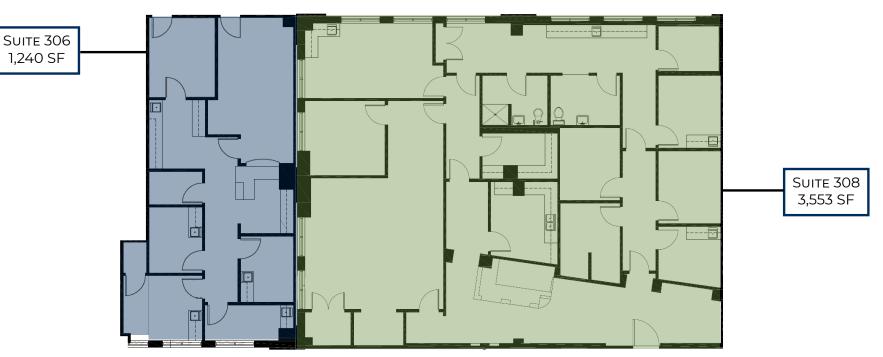

### **FLOOR PLAN**

SUITE 306: 1,240 SF

# SUITE 308: 3,553 SF

#### SUITE 306 + 308: 4,793 SF