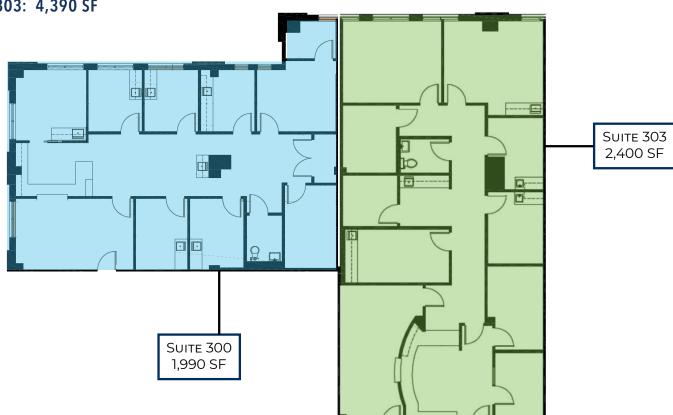

### **FLOOR PLAN**

SUITE 300 + 303: 4,390 SF

### **FLOOR PLAN**

SUITE 300: 1,990 SF

#### SUITE 303: 2,400 SF