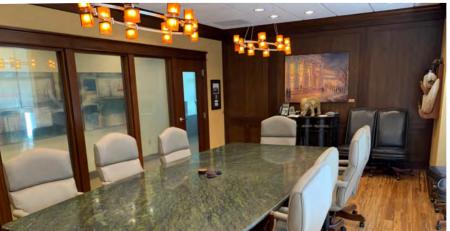

Existing law office build-out includes dedicated receptionist, two conference rooms, break room, open office and six executive offices.