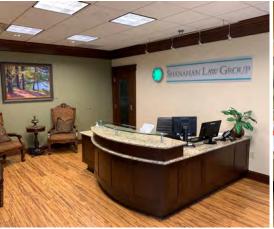

Existing law office build-out includes dedicated receptionist, two conference rooms, break room, open office and six executive offices.