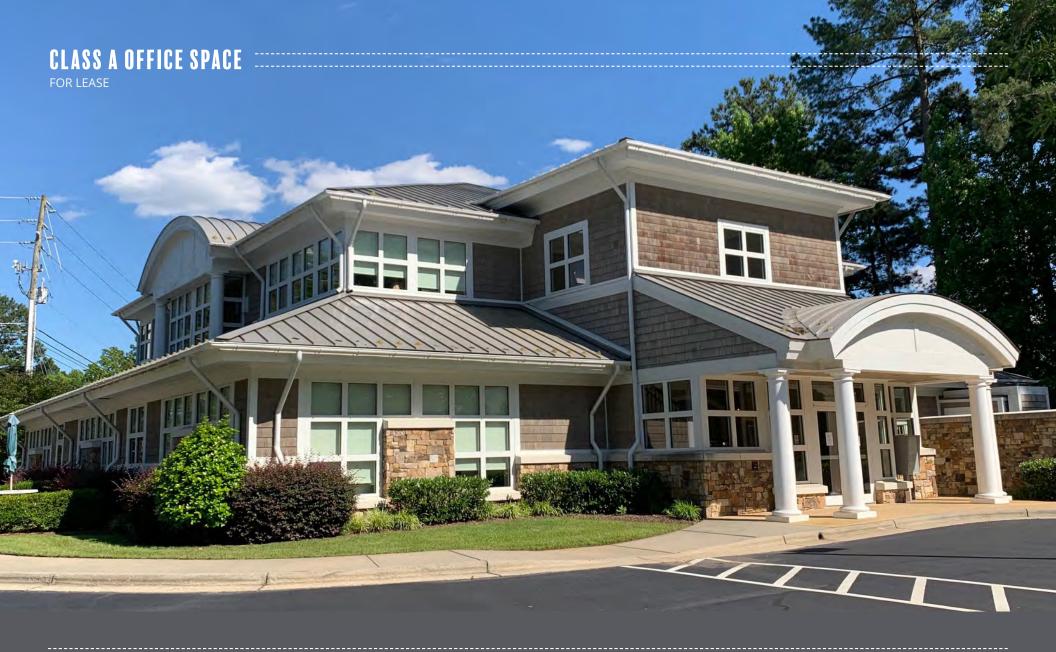

## THE PROPERTY

**CLASS A** 

OFFICE FOR LEASE

1

UNIT AVAILABLE

4,000

**SQUARE FEET** 

### HIGHLIGHTS

Class-A office space with great visibility and abundant parking.

Located on Falls of the Neuse Road adjacent to Ravenscroft School.

This second floor suite is accessed by grand entry or elevator.