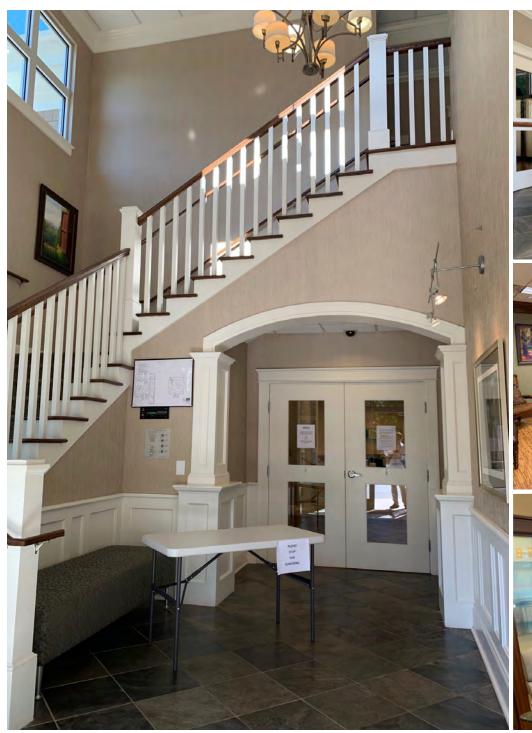

Existing law office build-out includes dedicated receptionist, two conference rooms, break room, open office and six executive offices.