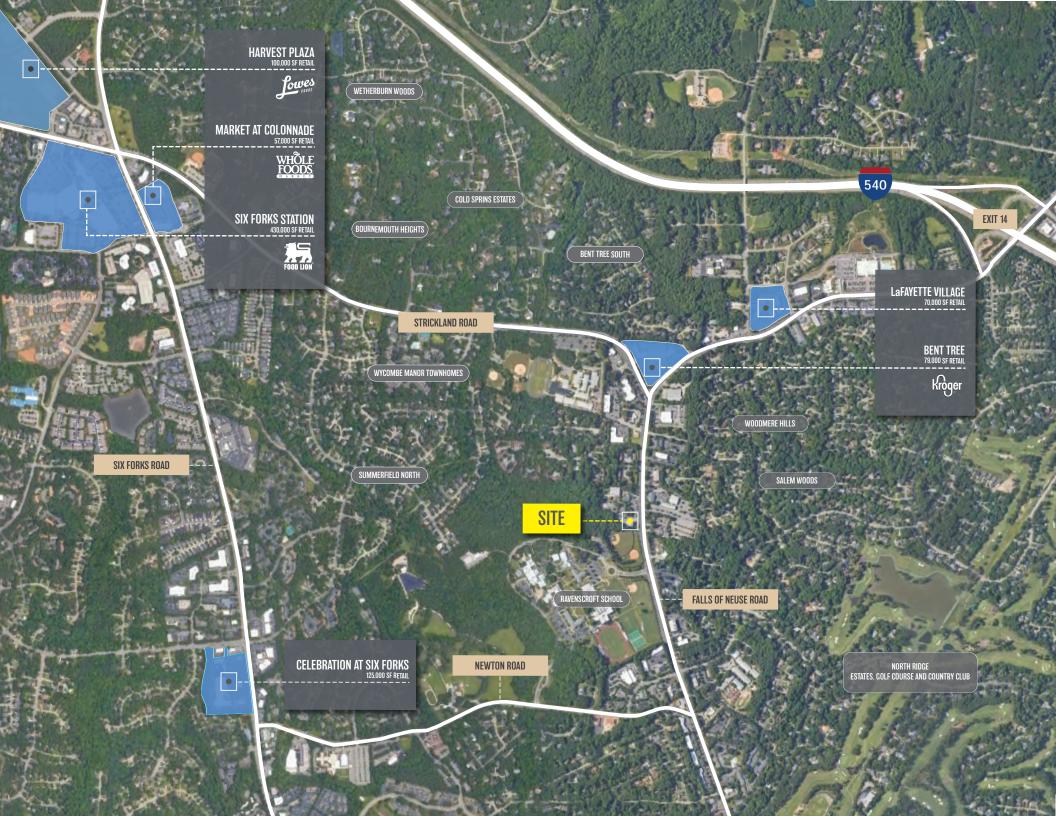

## AMENITIES IN THE AREA

7501 Falls of Neuse is only minutes from 6 major shopping centers and extensive restaurant and entertainment options.

### **FALLS OF NEUSE SUBMARKET**

Located in the heart of North Raleigh, the Falls of Neuse submarket is just minutes to anywhere in the Triangle. With I-540 just 1.5 miles north, RDU International Airport is only a 20 minute drive away. South down Falls of Neuse Rd. just 10 minutes away is the I-440 inner beltline and amenity-rich Midtown Raleigh. This corridor boasts amenities and lifestyle opportunities such as Duke Raleigh Hospital, North Ridge Country Club, Ravenscroft School, Wegmans and Whole Foods.