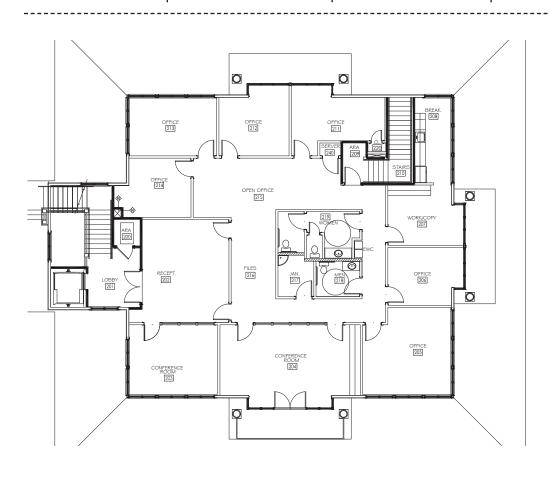

## FLOOR PLAN

**SUITE 200** 

7501 FALLS OF NEUSE

\$32.00

PSF

4,000

SF AVAILABLE

**FULL SERVICE** 

Existing law office build-out includes dedicated receptionist, two conference rooms, break room, open office and six executive offices.

### HIGHLIGHTS

Class-A office space with great visibility and abundant parking.

Located on Falls of the Neuse Road adjacent to Ravenscroft School.

This second floor suite is accessed by grand entry or elevator.