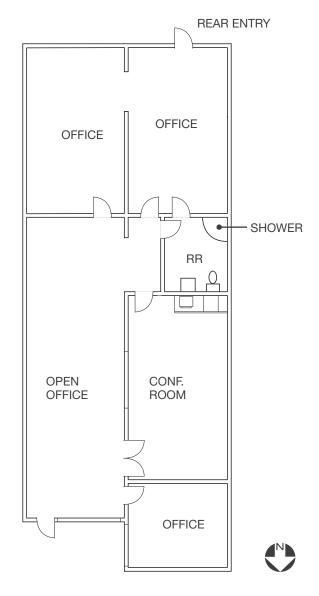

### Floorplan Suite 120

**SUITE 120** 

 $\pm 1,550 \text{ SF}$  \$ 1.25 + \$ 0.05 CAM

Available 60 day notice