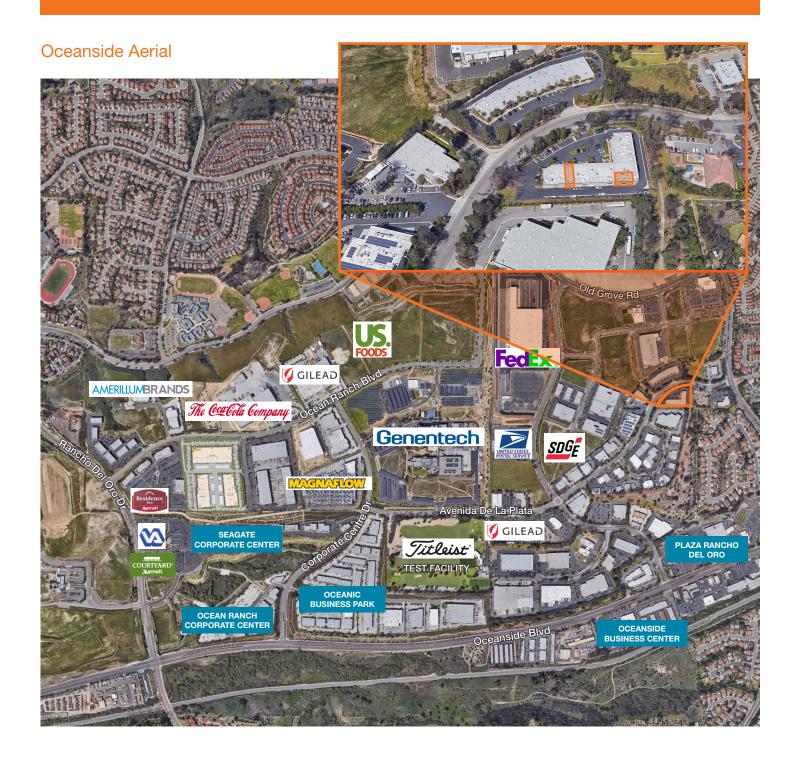

## **Property Highlights**

Suite 120  $\pm$ 1,550 SF office Suite 107  $\pm$ 1,030 SF office

Centrally located in Oceanside RDO Business Park

Easy access to HWY 78, HWY 76, and I-5

30 miles to San Clemente & 39 miles to San Diego

Near many amenities, shops, restaurants, and hotels

3.63/1,000 parking ratio

Corporate neighbors include: Gilead, Genentech, Coca-Cola, Titleist, Suja Juice, and FedEx

\$1.25 + \$0.05 CAM