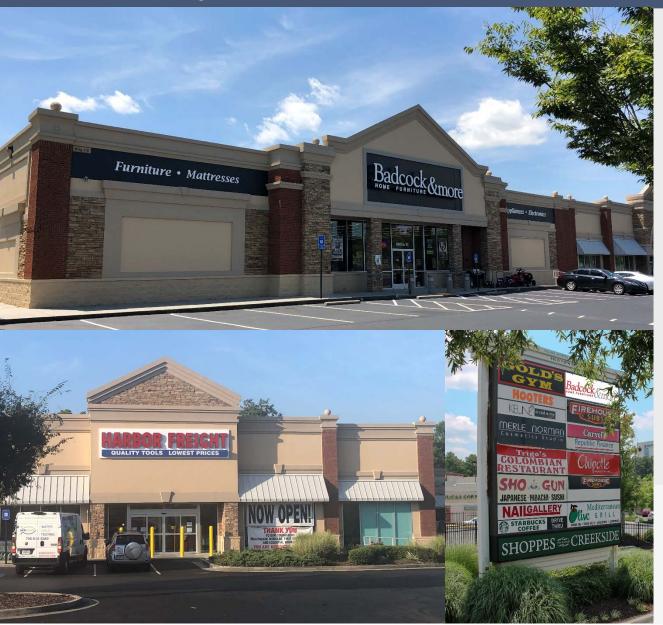

# 1,000 – 6,000 SF Retail Available

The Village Shoppes at Creekside (the "Property"), a retail shopping center totaling 98,859 square feet conveniently located in Lawrenceville, GA within the Gwinnett Retail Submarket of Metro-Atlanta. The Property is situated in the major retail hub for the area.

The Property has an excellent location amid Lawrenceville's foremost retail corridor providing tenants with a substantial trade area and increased visibility. The Property is currently occupied with national tenants, including Badcock Home Furniture & More, Tropical Smoothie Café and Chipotle. The Property offers one 15k big box opportunity.

#### NATIONAL TENANT LINE-UP

Badcock Home Furniture & More, Harbor Freight Tools, Firehouse Subs, Merle Norman

#### SHADOW ANCHOR

Gold's Gym, Starbucks, Hooters, Chipotle, Tropical Smoothie Café