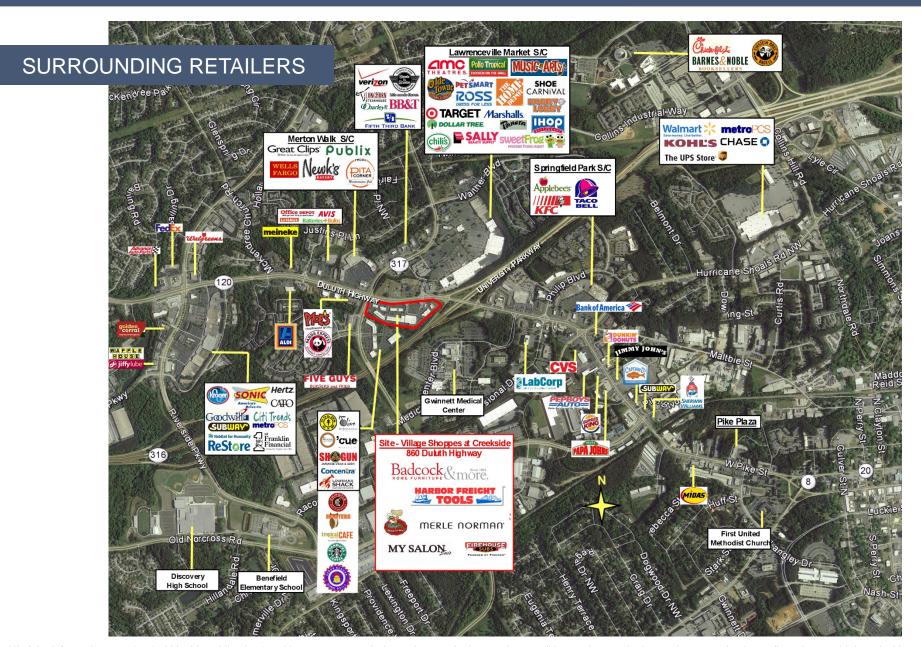

## **Local Benefits**

Adjacent to the Property is a highly diverse power center with seven big box retailers anchored by Target, Home Depot and Hobby Lobby that is currently 98% occupied.

Gwinnett County is ranked among the fastest growing counties in the US. Retail space in the Property's submarket of Lawrenceville has shown substantial positive net absorption year-over-year. Lawrenceville is the county seat and second oldest city in Greater Atlanta. As of 2010-2014, Lawrenceville has experienced a population growth of 31.11%, much higher than the state average rate of 21.03% and the national average rate of 11.61%.

The Property's excellent location amid Lawrenceville's foremost retail corridor provides tenants with a substantial trade area and increased visibility.

Gwinnett Medical Center borders the Property, with more than 4,800 employees and 800 affiliated physicians. Three college campuses, Georgia Gwinnett College, Gwinnett Technical College, and UGA Gwinnett Campus, serve over 20,000 students within the immediate area.