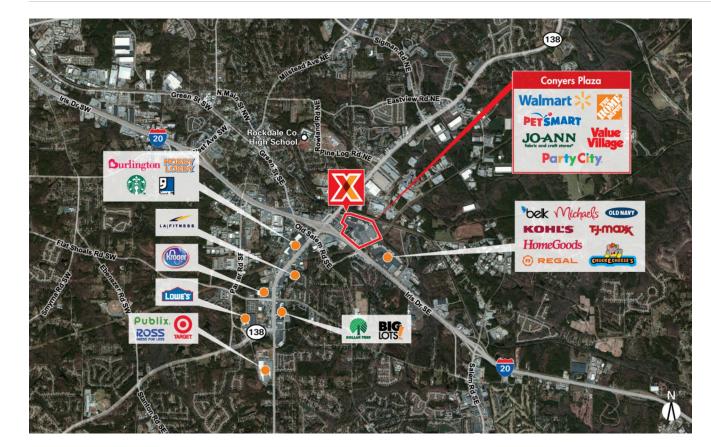

Strong lineup of national anchors including The Home Depot, Walmart, PetSmart, Party City and Jo-Ann Fabric & Craft Stores

Primte retail space located along I-20 with 75,000+ vehicles daily

Adjacent to established national retailers including Old Navy, T.J. Maxx, Kohl's, Belk, Michaels & Carmike Cinemas, drawing strong traffic to surrounding area

Available storefronts for lease