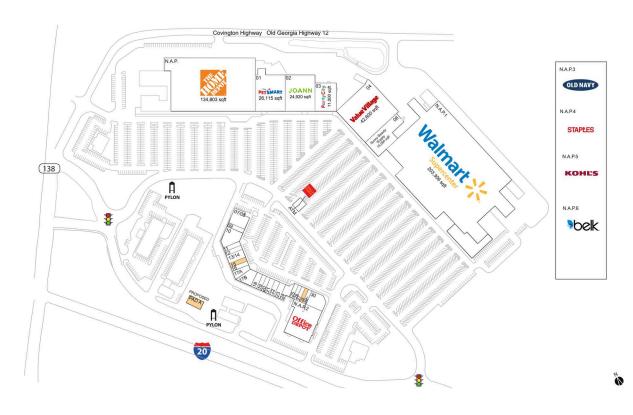

| 15<br>28                                                                                                                                       | 1,600 SF<br>1,184 SF                                                                                                                                                                                                                                                                                                                                                                                                                 |                                                                                                                                                                                                                                      |
|------------------------------------------------------------------------------------------------------------------------------------------------|--------------------------------------------------------------------------------------------------------------------------------------------------------------------------------------------------------------------------------------------------------------------------------------------------------------------------------------------------------------------------------------------------------------------------------------|--------------------------------------------------------------------------------------------------------------------------------------------------------------------------------------------------------------------------------------|
| PAD OPP                                                                                                                                        | ORTUNITIES                                                                                                                                                                                                                                                                                                                                                                                                                           |                                                                                                                                                                                                                                      |
| PAD A                                                                                                                                          | .49 AC/<br>21,127 SF                                                                                                                                                                                                                                                                                                                                                                                                                 |                                                                                                                                                                                                                                      |
| CURRENT                                                                                                                                        | RETAILERS                                                                                                                                                                                                                                                                                                                                                                                                                            |                                                                                                                                                                                                                                      |
| ATM<br>N.A.P.<br>N.A.P.1<br>N.A.P.2<br>N.A.P.3<br>N.A.P.4<br>N.A.P.5                                                                           | Walmart Supercenter<br>Office Depot<br>Old Navy<br>Staples                                                                                                                                                                                                                                                                                                                                                                           | 1 SF<br>134,803 SF<br>203,309 SF                                                                                                                                                                                                     |
| N.A.P.6<br>01<br>02<br>03<br>04<br>06<br>07/08<br>09<br>10<br>11<br>12<br>13/14<br>16<br>17A<br>17B<br>18<br>19<br>20<br>21<br>22<br>23<br>224 | Belk<br>PetSmart<br>JOANN Fabric and Craft Stores<br>Party City<br>Value Village<br>Sunny Beauty Supply<br>The Juicy Crab<br>Hibachi Express<br>HomeSpace Consignment<br>Avis Car Rental<br>Manpower<br>Dental Smart<br>Boost Mobile<br>BiXia LI Ice Cream<br>Flawless Cuts Barber Shop<br>Cellphone & Watch Repair<br>New China II<br>American Deli<br>Sacred Dental<br>Total Nutrition Depot<br>C & C Wings N Grill<br>Diet Doctor | 26,115 SF<br>24,920 SF<br>11,000 SF<br>42,600 SF<br>5,603 SF<br>1,600 SF<br>1,600 SF<br>1,600 SF<br>1,600 SF<br>1,600 SF<br>1,600 SF<br>1,600 SF<br>1,600 SF<br>1,600 SF<br>1,400 SF<br>1,400 SF<br>1,750 SF<br>2,100 SF<br>1,400 SF |
| 25<br>26<br>27<br>29<br>30                                                                                                                     | Magic Touch<br>GameStop<br>DT Nails<br>MetroPCS<br>Nancy's Chicago Pizza                                                                                                                                                                                                                                                                                                                                                             | 1,205 SF<br>1,184 SF<br>1,184 SF<br>1,184 SF<br>5,337 SF                                                                                                                                                                             |

## TRACY LOJEK 770.360.8445 | tracy.lojek@brixmor.com | BRIXMOR.com

This site plan indicates the general layout of the shopping center and is not a warranty, representation, or agreement on the part of the landlord that the shopping center will be exactly as depicted herein.