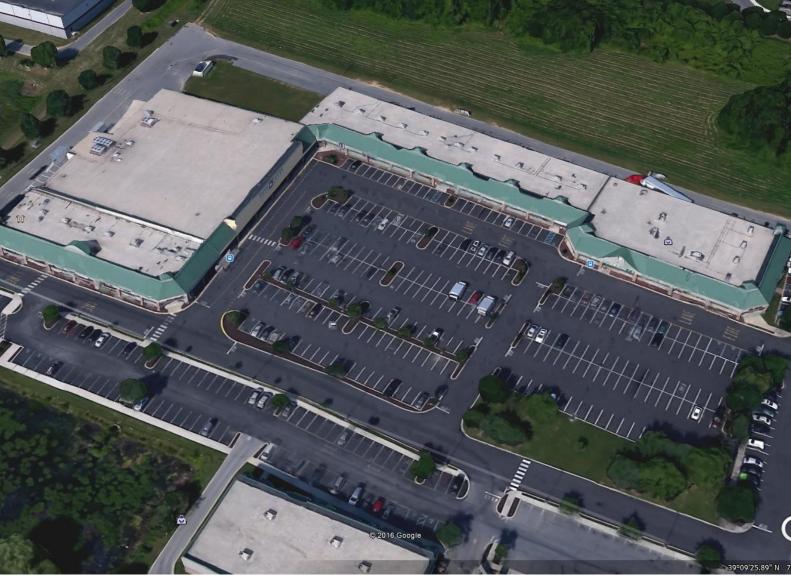

# For Lease

Gateway West Shopping Center Rt 8 (Forrest Ave) Dover, DE 19901

### Retail Spaces for Lease

Gateway West Shopping Center, Rt 8 (Forrest Ave), Dover

**R&R Commercial Realty** 

46 South State Street, Dover, DE 19901

302-674-3400

www.randrcommercialrealty.com