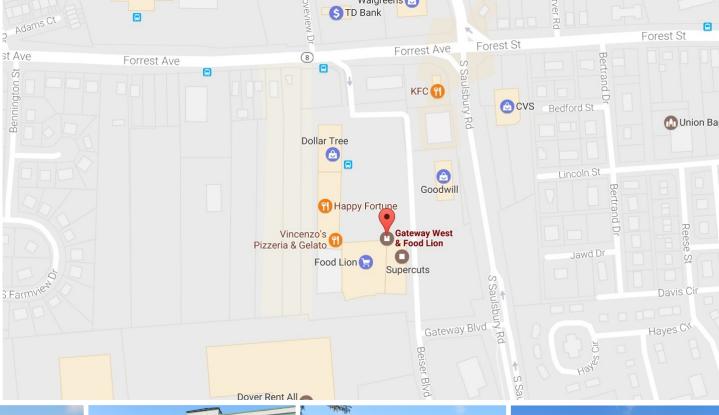

# For Lease

Gateway West Shopping Center Rt 8 (Forrest Ave) Dover, DE 19901

### Retail Spaces for Lease

Gateway West Shopping Center, Rt 8 (Forrest Ave), Dover

**R&R Commercial Realty** 

46 South State Street, Dover, DE 19901

302-674-3400

www.randrcommercialrealty.com