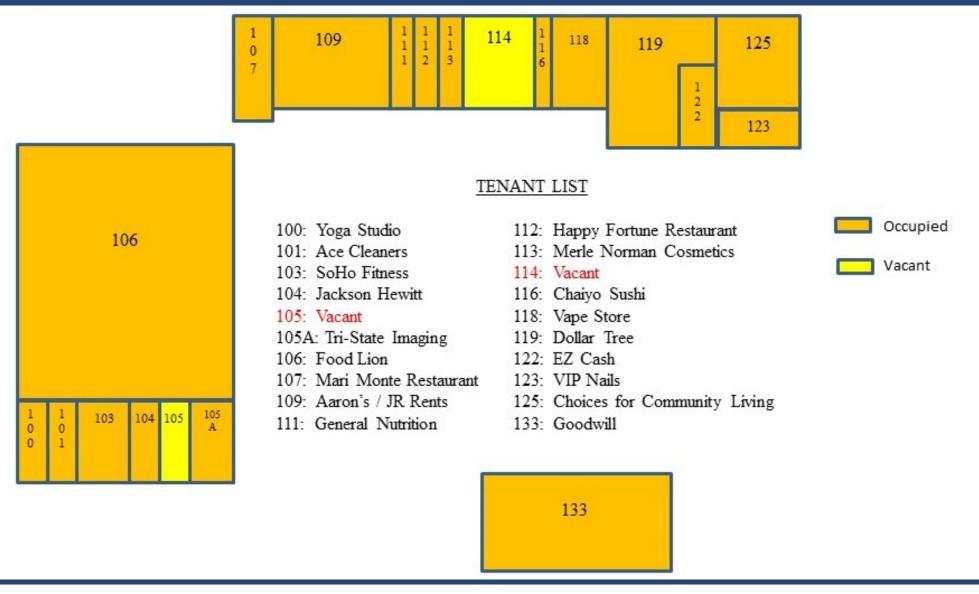

#### **Property Information**

- $\Rightarrow$  Space Available 4,550 +/- SF
- $\Rightarrow$  Space Available 1,900 +/- SF
- $\Rightarrow$  Lease Price: \$16.00 psf NNN
- ⇒ Zoning: BG

- ⇒ City of Dover and Tidewater Utilities
- ⇒ 2015 AADT: 21,549

#### **Property Information**

⇒ Space Available - 4,550 +/- SF

 $\Rightarrow$  Space Available - 1,900 +/- SF

⇒ Lease Price: \$16.00 psf NNN

 $\Rightarrow$  Zoning: BG

⇒ City of Dover and Tidewater Utilities