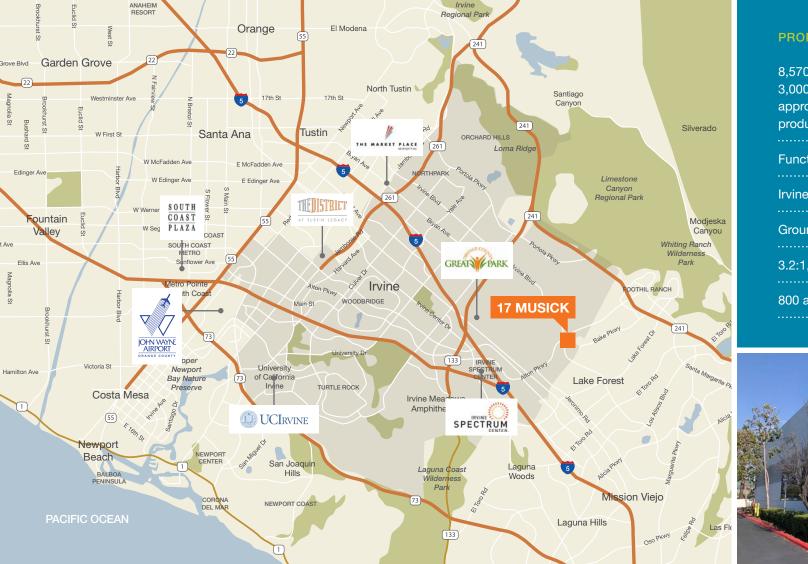

### Irvine, CA 92618

#### PROPERTY FEATURES

8,570 SF building with approximately
3,000 SF of office space and approximately 1,500 SF of lab/R&D/ production area
Functional single-story configuration
Irvine Spectrum location
Ground-level loading
3.2:1,000 parking
800 amps