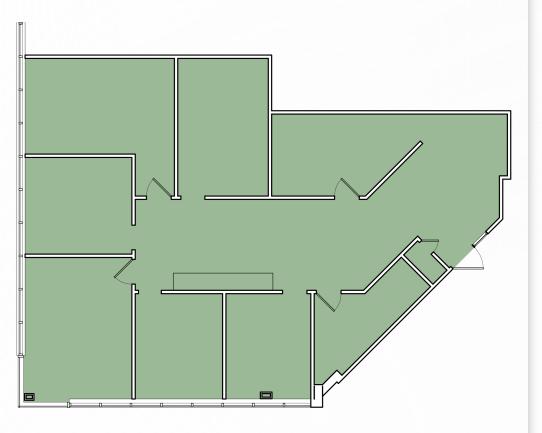

# WOODS MILL OFFICE BUILDING 884 WOODS MILL ROAD | ST. LOUIS, MO 63011

LEASED BY:



## Lease Rate: \$23.00/RSF, FS

# property highlights



Conveniently located at Interstate 141 & Clayton Road.



Located within 5 miles of St. Luke's Hospital, Mercy Hospital St. Louis, and Missouri Baptist Medical Center.



1

4/1,000 surface lot parking



Medical office building with great tenant mix







884 WOODS MILL ROAD | ST. LOUIS, MO 63011

#### FIRST FLOOR: 2,339 SF AVAILABLE



### SECOND FLOOR: 939 SF - 2,004 SF AVAILABLE



\* Suites can be combined

#### 884 WOODS MILL ROAD | ST. LOUIS, MO 63011



Leasing Information:

KEVIN McLAUGHLIN, SIOR Executive Managing Director, Principal 314.628.0436 kmclaughlin@ngzimmer.com BEN ALBERS Managing Director - Office Brokerage 314.628.0439 <u>balbers@ngzimmer.com</u> DAN LESINSKI Director 314.628.0449 dlesinski@ngzimmer.com



The information contained herein has been obtained from sources deemed reliable but has not been verified and no guarantee, warranty or representation, either express or implied, is made with respect to such information. Terms of sale or lease and availability are subject to change or withdrawal without notice.