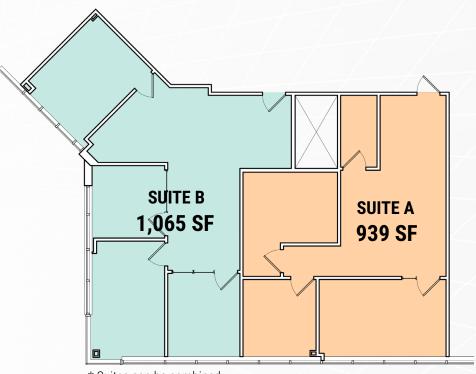

# WOODS MILL OFFICE BUILDING 884 WOODS MILL ROAD | ST. LOUIS, MO 63011

LEASED BY:



## Lease Rate: \$23.00/RSF, FS

# property highlights



Conveniently located at Interstate 141 & Clayton Road.



Located within 5 miles of St. Luke's Hospital, Mercy Hospital St. Louis, and Missouri Baptist Medical Center.



1

4/1,000 surface lot parking



Medical office building with great tenant mix







884 WOODS MILL ROAD | ST. LOUIS, MO 63011

#### FIRST FLOOR: 2,339 SF AVAILABLE



### SECOND FLOOR: 939 SF - 2,004 SF AVAILABLE



\* Suites can be combined

#### 884 WOODS MILL ROAD | ST. LOUIS, MO 63011



Leasing Information:

KEVIN McLAUGHLIN, SIOR Executive Managing Director, Principal 314.628.0436 kmclaughlin@ngzimmer.com BEN ALBERS Managing Director - Office Brokerage 314.628.0439 <u>balbers@ngzimmer.com</u> DAN LESINSKI Director 314.628.0449 dlesinski@ngzimmer.com



The information contained herein has been obtained from sources deemed reliable but has not been verified and no guarantee, warranty or representation, either express or implied, is made with respect to such information. Terms of sale or lease and availability are subject to change or withdrawal without notice.