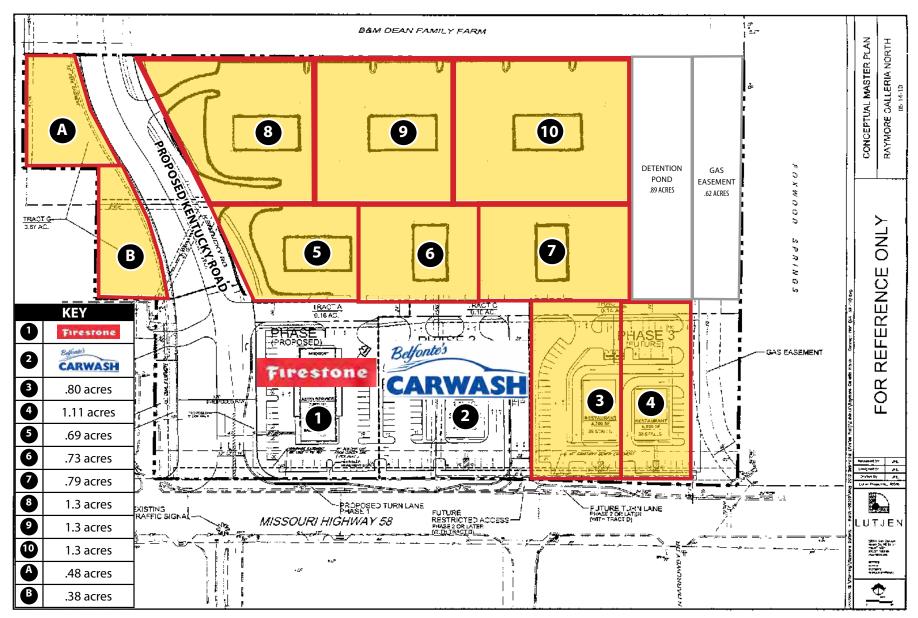

## **RAYMORE GALLERIA NORTH** 58 Highway & Kentucky Road (NEC), Raymore, Missouri

HOME BUILDERS ASSOCIATION