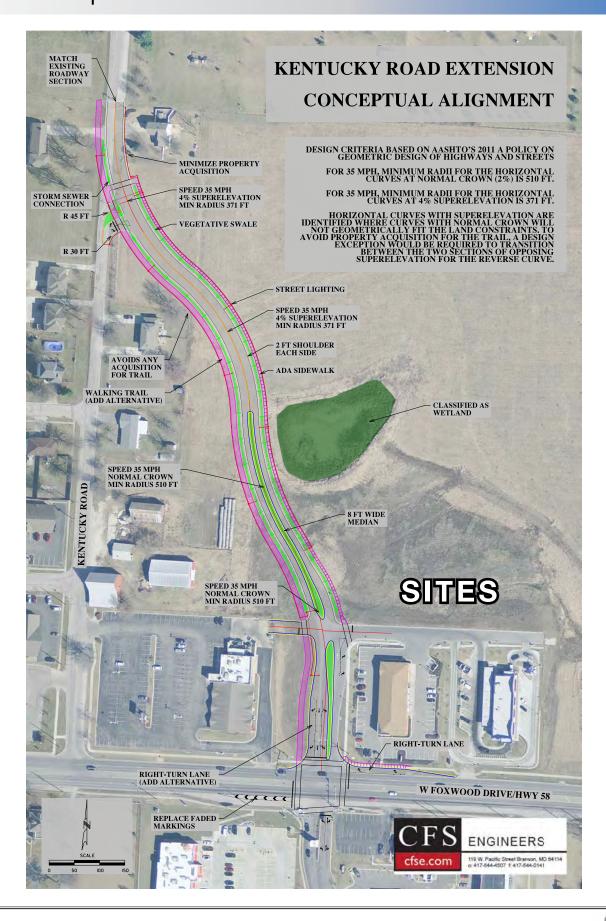

#### SITE PLAN

58 Highway & Kentucky Road (NEC), Raymore, MO

#### MULTIPLE PAD SITES AVAILABLE FOR SALE

SITE PLAN

58 Highway & Kentucky Road (NEC), Raymore, MO