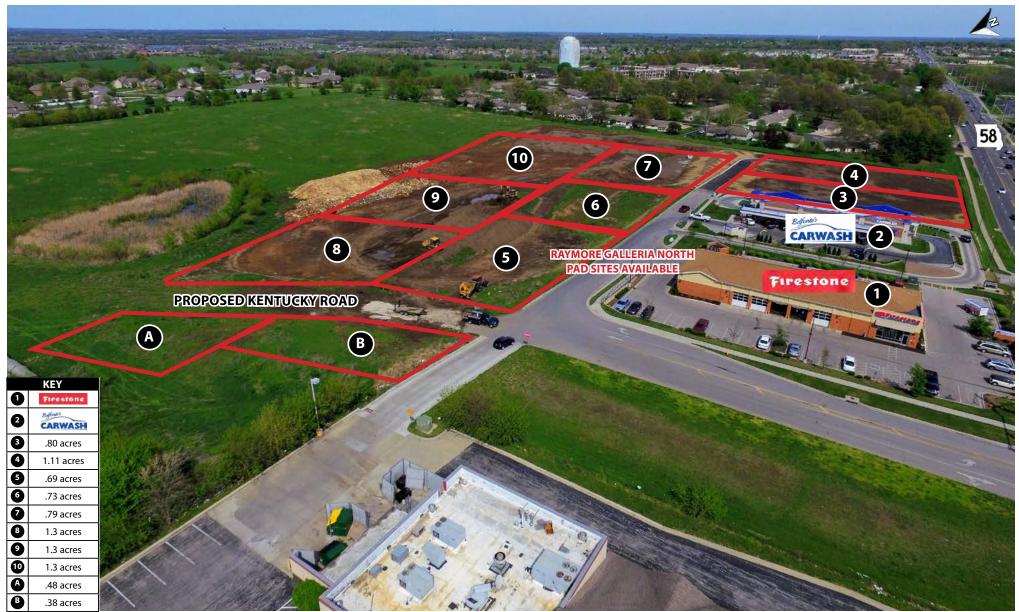

#### MULTIPLE PAD SITES AVAILABLE FOR SALE

**DRONE AERIAL** 

58 Highway & Kentucky Road (NEC), Raymore, MO

#### **DRONE AERIAL**

58 Highway & Kentucky Road (NEC), Raymore, Missouri

Block & Company, Inc., Realtors | 605 W. 47th Street, Ste. 200, Kansas City, MO 64112 | 816.753.6000 | www.blockandco.com

All information furnished regarding property for sale or lease is from sources deemed reliable, but no warranty or representation is made as to the accuracy thereof and the same is subject to errors, omissions, changes of prices, rental or other conditions, prior sale or lease or will