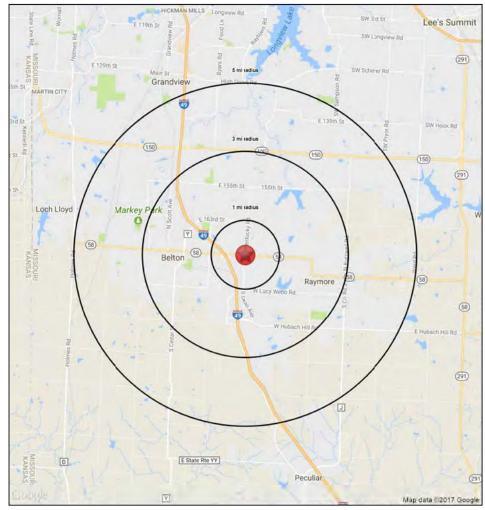

58 Highway & Kentucky Road (NEC), Raymore, Missouri

| 58 Hi                  | ghway & Kentucky Rd                                   |             |             |             |
|------------------------|-------------------------------------------------------|-------------|-------------|-------------|
| Raym                   | ore, Missouri                                         | 1 mi radius | 3 mi radius | 5 mi radius |
|                        | 2018 Estimated Population                             | 7,473       | 43,762      | 61,860      |
|                        | 2023 Projected Population                             | 7,818       | 45,869      | 64,778      |
| NO I                   | 2010 Census Population                                | 6,458       | 40,875      | 58,389      |
| F                      | 2000 Census Population                                | 4,030       | 31,319      | 47,497      |
| POPULATION             | Projected Annual Growth 2018 to 2023                  | 0.9%        | 1.0%        | 0.9%        |
| ۲<br>۲                 | Historical Annual Growth 2000 to 2018                 | 4.7%        | 2.2%        | 1.7%        |
|                        | 2018 Median Age                                       | 38.3        | 37.2        | 36.7        |
|                        | 2018 Estimated Households                             | 3,044       | 17,333      | 24,226      |
| SQ.                    | 2023 Projected Households                             | 3,166       | 18,035      | 25,174      |
| HOL                    | 2010 Census Households                                | 2,514       | 15,392      | 21,763      |
| HOUSEHOLDS             | 2000 Census Households                                | 1,585       | 11,662      | 17,430      |
| -<br>PC                | Projected Annual Growth 2018 to 2023                  | 0.8%        | 0.8%        | 0.8%        |
|                        | Historical Annual Growth 2000 to 2018                 | 5.1%        | 2.7%        | 2.2%        |
|                        | 2018 Estimated White                                  | 82.9%       | 83.1%       | 79.1%       |
| ₽≻                     | 2018 Estimated Black or African American              | 9.6%        | 8.6%        | 12.4%       |
| RACE AND<br>ETHNICITY  | 2018 Estimated Asian or Pacific Islander              | 1.9%        | 1.4%        | 1.4%        |
| ACE                    | 2018 Estimated American Indian or Native Alaskan      | 0.4%        | 0.6%        | 0.6%        |
| 오됴                     | 2018 Estimated Other Races                            | 5.2%        | 6.2%        | 6.6%        |
|                        | 2018 Estimated Hispanic                               | 7.0%        | 7.1%        | 7.3%        |
| ЧE                     | 2018 Estimated Average Household Income               | \$73,662    | \$80,295    | \$79,514    |
| INCOME                 | 2018 Estimated Median Household Income                | \$72,739    | \$73,081    | \$72,013    |
| Ž                      | 2018 Estimated Per Capita Income                      | \$30,037    | \$31,842    | \$31,195    |
|                        | 2018 Estimated Elementary (Grade Level 0 to 8)        | 1.0%        | 1.7%        | 1.7%        |
| z                      | 2018 Estimated Some High School (Grade Level 9 to 11) | 7.0%        | 5.2%        | 5.3%        |
| TIO                    | 2018 Estimated High School Graduate                   | 30.4%       | 31.8%       | 31.6%       |
| EDUCATION<br>(AGE 25+) | 2018 Estimated Some College                           | 25.1%       | 26.7%       | 26.5%       |
| μ                      | 2018 Estimated Associates Degree Only                 | 6.0%        | 6.9%        | 7.3%        |
|                        | 2018 Estimated Bachelors Degree Only                  | 18.6%       | 17.2%       | 17.3%       |
|                        | 2018 Estimated Graduate Degree                        | 11.9%       | 10.5%       | 10.1%       |
| SS                     | 2018 Estimated Total Businesses                       | 311         | 1,221       | 1,520       |
| INE                    | 2018 Estimated Total Employees                        | 3,699       | 12,287      | 19,327      |
| BUSINESS               | 2018 Estimated Employee Population per Business       | 11.9        | 10.1        | 12.7        |
|                        | 2018 Estimated Residential Population per Business    | 24.0        | 35.8        | 40.7        |