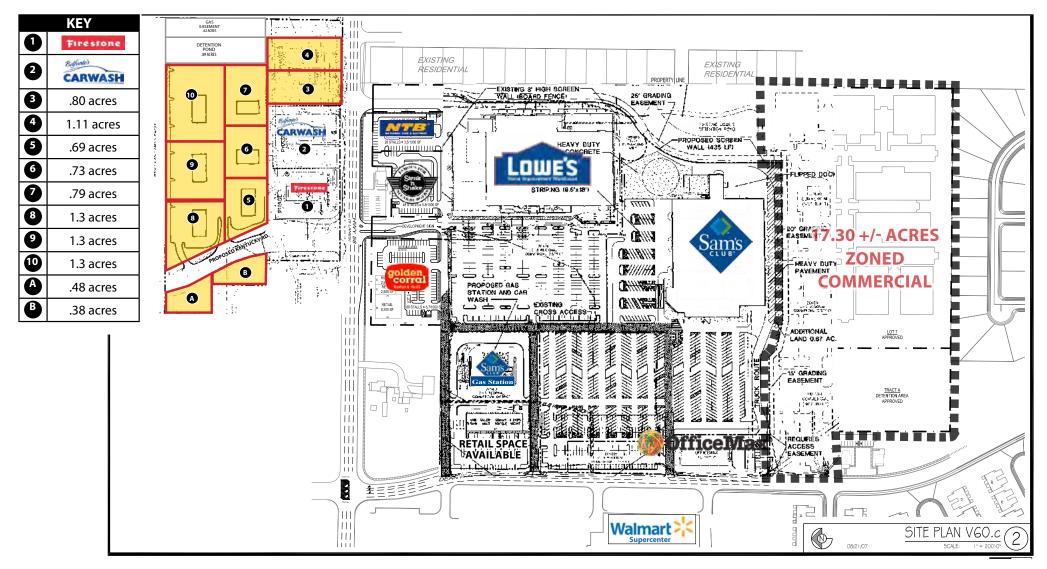

#### SITE PLAN

58 Highway & Kentucky Road (NEC), Raymore, MO

#### MULTIPLE PAD SITES AVAILABLE FOR SALE

SITE PLAN

58 Highway & Kentucky Road (NEC), Raymore, MO