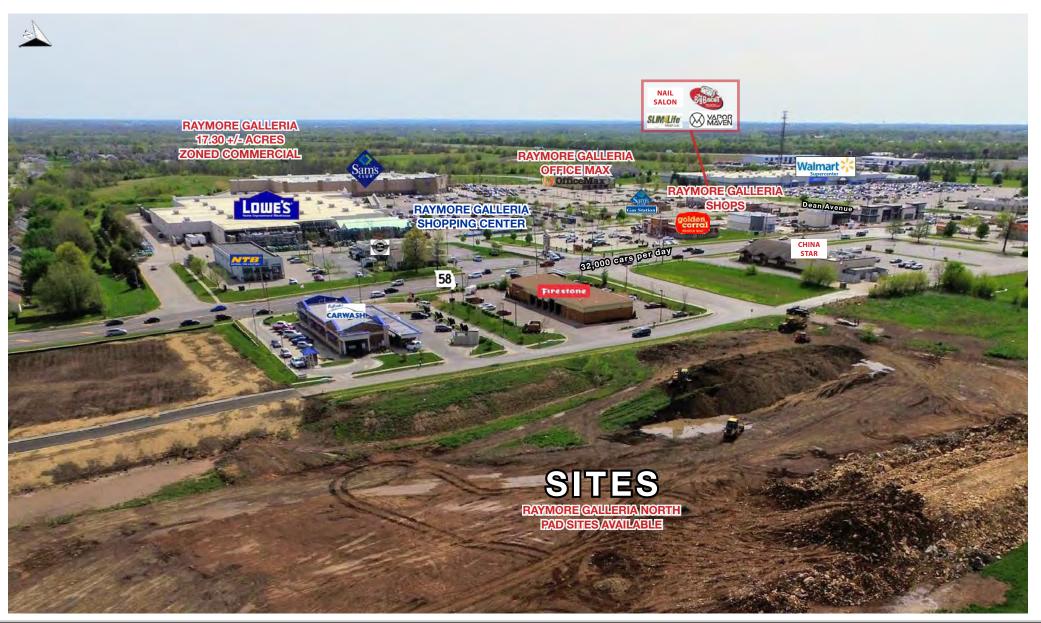

#### MULTIPLE PAD SITES AVAILABLE FOR SALE

**DRONE AERIAL** 

58 Highway & Kentucky Road (NEC), Raymore, MO

#### **DRONE AERIAL**

58 Highway & Kentucky Road (NEC), Raymore, Missouri

Block & Company, Inc., Realtors | 605 W. 47th Street, Ste. 200, Kansas City, MO 64112 | 816.753.6000 | www.blockandco.com

All information furnished regarding property for sale or lease is from sources deemed reliable, but no warranty or representation is made as to the accuracy thereof and the same is subject to errors, omissions, changes of prices, rental or other conditions, prior sale or lease or will

- 400,000 SF Power Center anchored by Lowe's, OfficeMax, NTB, Steak 'n Shake, and new Sam's Club
- Adjacent to Walmart Supercenter, KFC, Wendy's, Pizza Hut, and Taco Bell
- Signalized intersection with great visibility and access
- Large trade area that draws from many surrounding communities, one of the fastest growing suburbs in Missouri
- 79 new residential building permits issued by May of 2016, highest totals in Cass County
- High traffic counts