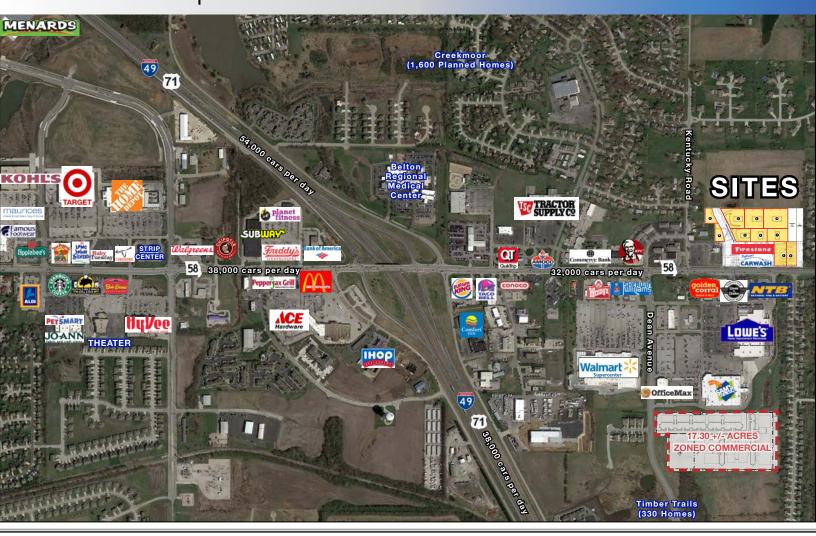

58 Highway & Kentucky Road (NEC), Raymore, Missouri

# MULTIPLE PAD SITES AVAILABLE FOR SALE

| DEMOGRAPHICS |          |              |  |  |  |  |  |  |  |  |
|--------------|----------|--------------|--|--|--|--|--|--|--|--|
| 1 mile       | 3 miles  | 5 miles      |  |  |  |  |  |  |  |  |
| 7,473        | 43,762   | 61,860       |  |  |  |  |  |  |  |  |
| \$73,662     | \$80,295 | \$79,514     |  |  |  |  |  |  |  |  |
|              | 7,473    | 7,473 43,762 |  |  |  |  |  |  |  |  |

- 400,000 SF Power Center anchored by Lowe's, OfficeMax, NTB, Steak 'n Shake, and new Sam's Club
- Adjacent to Walmart Supercenter, KFC, Wendy's, Pizza Hut, and Taco Bell
- Signalized intersection with great visibility and access
- Large trade area that draws from many surrounding communities, one of the fastest growing suburbs in Missouri
- 79 new residential building permits issued by May of 2016, highest totals in Cass County
- High traffic counts