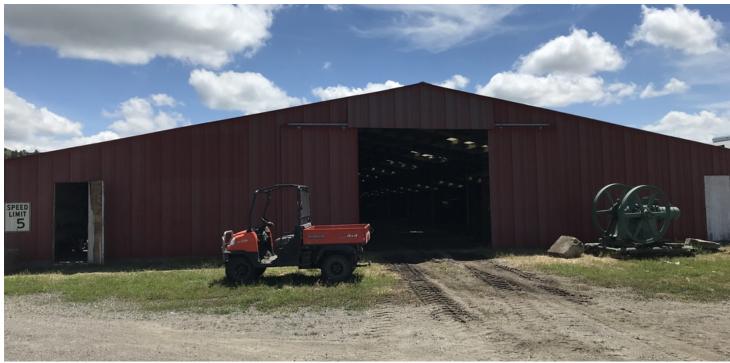

#### PROPERTY OVERVIEW

- \*16,700 SF Warehouse
- \*\$1,000 \$2,000/mo depending on amount of space leased
- \*12 ft Overhead Door
- \*10 ft sidewalls
- \*No Power, No Heat, No Lights
- \*Dirt/Gravel Floor
- \*Skylights throughout the roof to let light in during the day