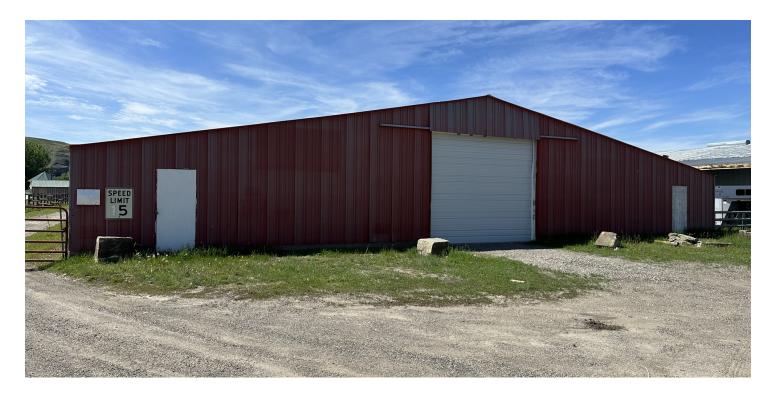

#### PROPERTY OVERVIEW

- \*16,700 SF Warehouse
- \*\$1,000 \$2,000/mo depending on amount of space leased
- \*12 ft Overhead Door
- \*10 ft sidewalls
- \*No Power, No Heat, No Lights
- \*Dirt/Gravel Floor
- \*Skylights throughout the roof to let light in during the day

#### **LOCATION OVERVIEW**

16,700 SF Cold Storage Warehouse located on Wise Lane, southwest of the city of Billings.