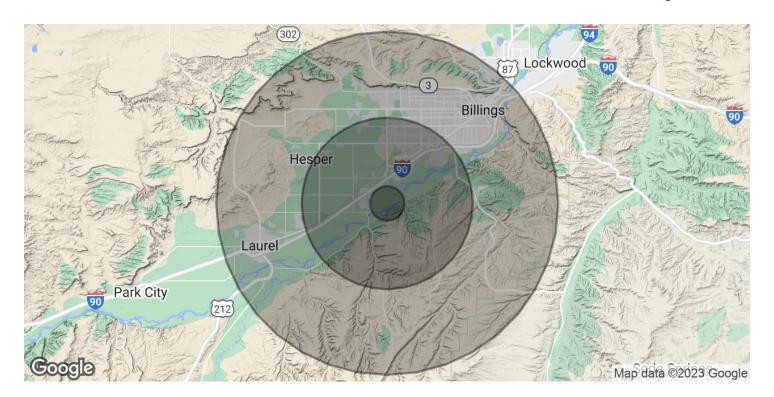

## **3750 WISE LN**

3750 Wise Ln Billings, MT 59101

| POPULATION           | 1 MILE    | 5 MILES   | 10 MILES  |
|----------------------|-----------|-----------|-----------|
| Total Population     | 122       | 16,292    | 110,701   |
| Average Age          | 39        | 36.6      | 38.4      |
| Average Age (Male)   | 40.2      | 34.8      | 36.8      |
| Average Age (Female) | 37.5      | 37        | 40.2      |
| HOUSEHOLDS & INCOME  | 1 MILE    | 5 MILES   | 10 MILES  |
| Total Households     | 45        | 7,704     | 47,875    |
| # of Persons per HH  | 2.7       | 2.1       | 2.3       |
| Average HH Income    | \$78,214  | \$54,268  | \$62,303  |
| Average House Value  | \$263,550 | \$172,497 | \$207,777 |