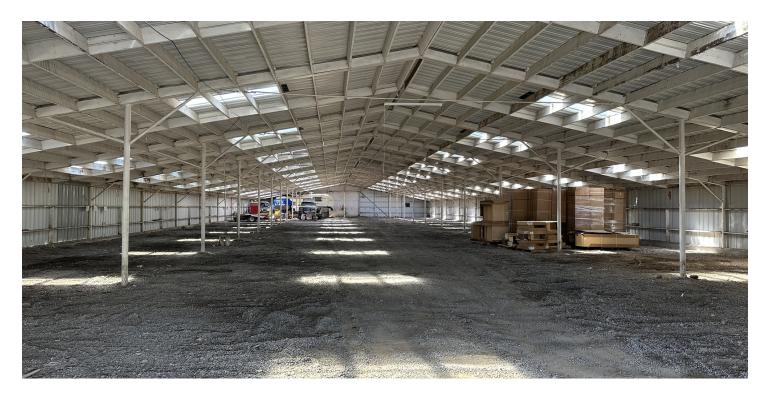

#### PROPERTY OVERVIEW

- \*16,700 SF Warehouse
- \*\$1,000 \$2,000/mo depending on amount of space leased
- \*12 ft Overhead Door
- \*10 ft sidewalls
- \*No Power, No Heat, No Lights
- \*Dirt/Gravel Floor
- \*Skylights throughout the roof to let light in during the day