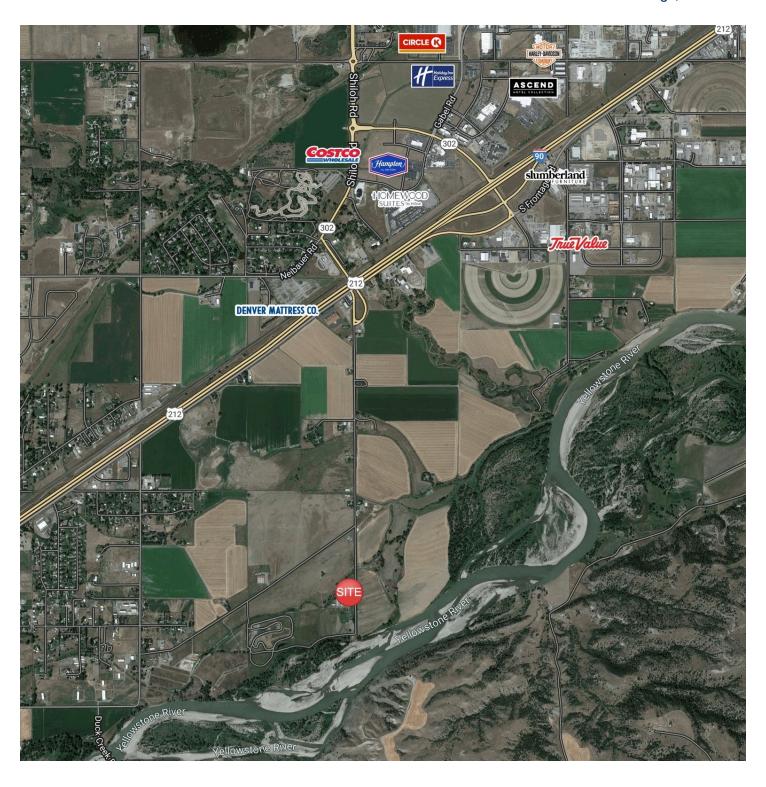

#### **LOCATION OVERVIEW**

16,700 SF Cold Storage Warehouse located on Wise Lane, southwest of the city of Billings.