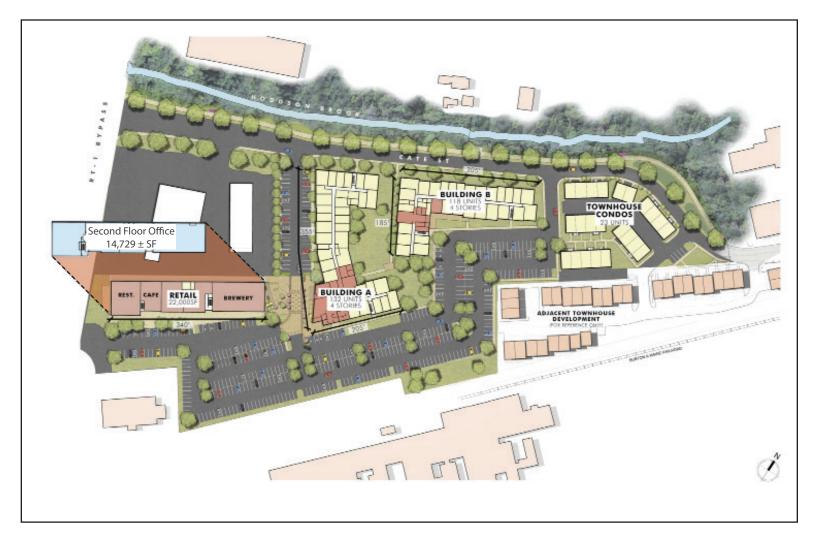

# OFFERING OVERVIEW

- 0 2,000 ± SF - 14,729 ± SF Customizable, Class A Office Space
- $\bigcirc$ Central Location to Downtown Portsmouth
- 0 The Last Large Mixed-Use Development Parcel Within Walking Distance to Downtown
- $\bigcirc$ Immediate Access to I-95 and Route 1
- 0 Tenant Improvement Packages Included in Lease Rate
- 0 Planned Amenities Include a Microbrewery and 13,000 ± SF of Retail Space

## PROJECT OVERVIEW

WEST END YARDS is a walkable, green community located in Portsmouth, New Hampshire, one of the fastest-growing seaside communities in the country. This new, environmentally conscious development blends the energetic local flavor of Portsmouth with its unique past. This mixed-use development will include trendy neighborhood retail, office space, a micro-brewery, luxury apartments, a dog park, pedestrian bridge and walking/bike paths for the community to enjoy.

# OFFICE SPECIFICATIONS

| AVAILABLE SPACE:                   | 2,000 ± SF - 14,729 ± SF (On Second Floor)                             |
|------------------------------------|------------------------------------------------------------------------|
| OCCUPANCY:                         | Anticipated Summer 2021                                                |
| ZONING:                            | Gateway Corridor Mixed; Residential District (G1),<br>Office Permitted |
| FLOOR PLANS:                       | Available Upon Request                                                 |
| TENANT IMPROVEMENT (TI) ALLOWANCE: | \$50.00/SF with Minimum Lease Term of 5 Years                          |
| LEASE RATE:                        | \$25.00/SF NNN                                                         |
| ESTIMATED CAM/TAXES:               | \$9.18/SF ±                                                            |