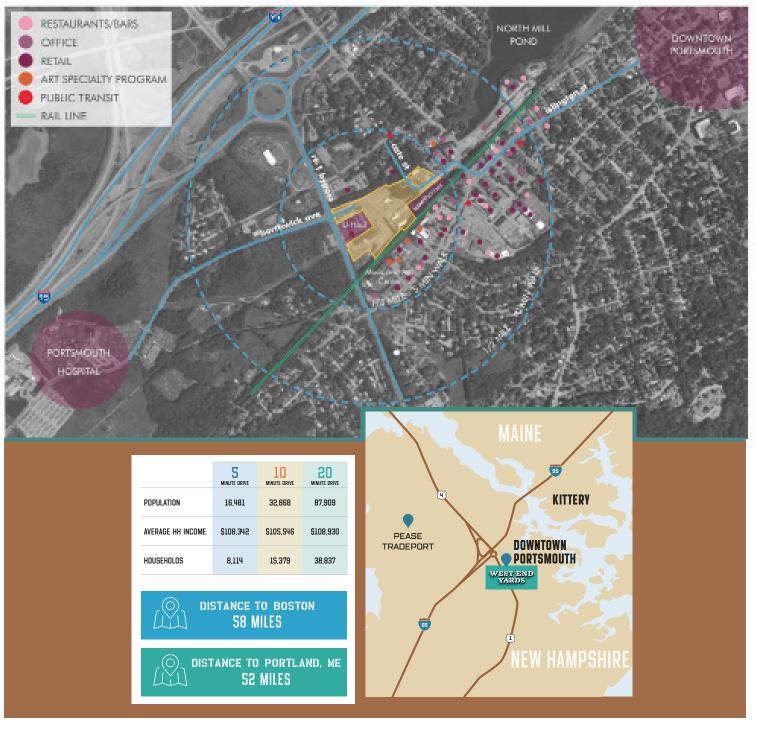

# OFFERING OVERVIEW

- 0 2,000 ± SF - 14,729 ± SF Customizable, Class A Office Space
- $\bigcirc$ Central Location to Downtown Portsmouth
- 0 The Last Large Mixed-Use Development Parcel Within Walking Distance to Downtown
- $\bigcirc$ Immediate Access to I-95 and Route 1
- 0 Tenant Improvement Packages Included in Lease Rate
- 0 Planned Amenities Include a Microbrewery and 13,000 ± SF of Retail Space

## PROJECT OVERVIEW

WEST END YARDS is a walkable, green community located in Portsmouth, New Hampshire, one of the fastest-growing seaside communities in the country. This new, environmentally conscious development blends the energetic local flavor of Portsmouth with its unique past. This mixed-use development will include trendy neighborhood retail, office space, a micro-brewery, luxury apartments, a dog park, pedestrian bridge and walking/bike paths for the community to enjoy.