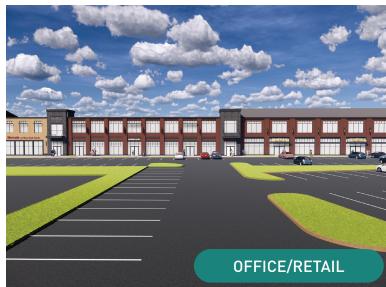

## PROJECT OVERVIEW

WEST END YARDS is a walkable, green community located in Portsmouth, New Hampshire, one of the fastest-growing seaside communities in the country. This new, environmentally conscious development blends the energetic local flavor of Portsmouth with its unique past. This mixed-use development will include trendy neighborhood retail, office space, a micro-brewery, luxury apartments, a dog park, pedestrian bridge and walking/bike paths for the community to enjoy.