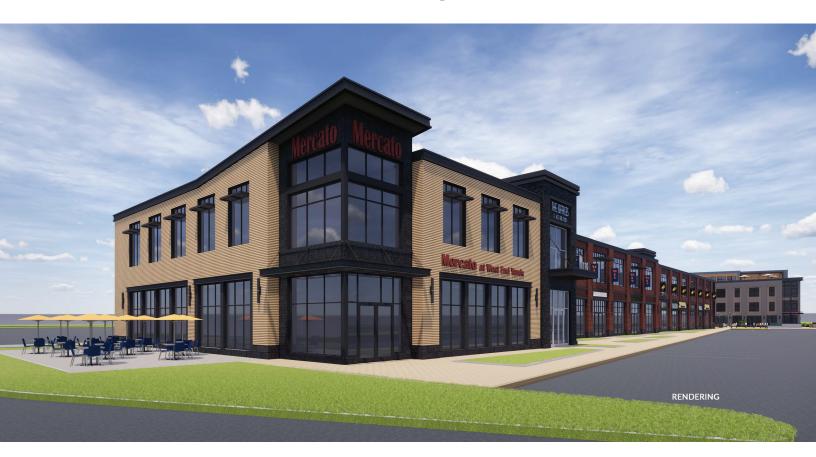

## PROJECT OVERVIEW

WEST END YARDS is a walkable, green community located in Portsmouth, New Hampshire, one of the fastest-growing seaside communities in the country. This new, environmentally conscious development blends the energetic local flavor of Portsmouth with its unique past. This mixed-use development will include trendy neighborhood retail, office space, a micro-brewery, luxury apartments, a dog park, pedestrian bridge and walking/bike paths for the community to enjoy.