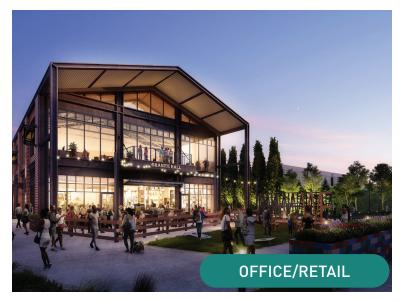

## PROJECT OVERVIEW

WEST END YARDS is a walkable, green community located in Portsmouth, New Hampshire, one of the fastest-growing seaside communities in the country. This new, environmentally conscious development blends the energetic local flavor of Portsmouth with its unique past. This mixed-use development will include trendy neighborhood retail, office space, a micro-brewery, luxury apartments, a dog park, pedestrian bridge and walking/bike paths for the community to enjoy.