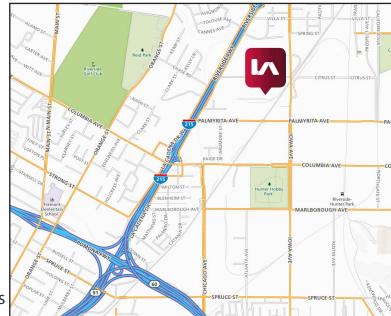

# ±18,400 SF AVAILABLE FOR LEASE & SALE

### 1360 Citrus St., Riverside, CA. 92507