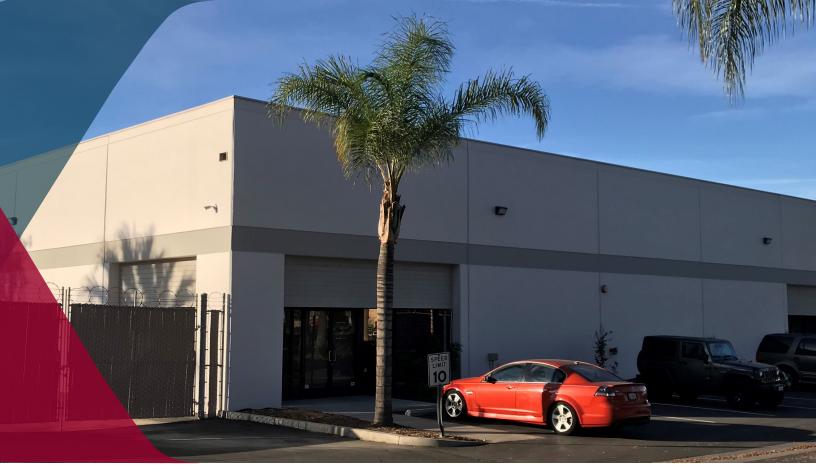

# ±18,400 SF AVAILABLE FOR LEASE & SALE

1360 Citrus St., Riverside, CA. 92507

### **PROPERTY FEATURES:**

- ±3,000 SF of Office Space
- ±1.18 Acre Parcel
- 18' Minimum Clearance Height
- Six (6) 10x12 Ground Level Doors
- 800 Amps, 277/480 Volt Power (Verify)
- Fire Sprinklered
- Distribution of Power throughout Warehouse
- BMP Zoning (Business and Manufacturing Park Zone)
- Immediate Access to I-215 and CA-60 Freeways