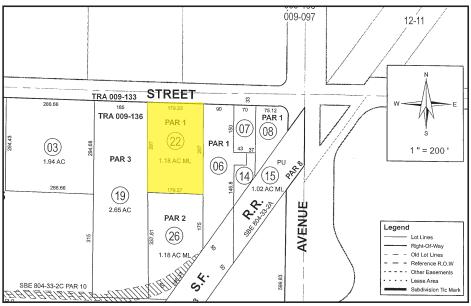

### **PROPERTY FEATURES:**

- ±3,000 SF of Office Space
- ±1.18 Acre Parcel
- 18' Minimum Clearance Height
- Six (6) 10x12 Ground Level Doors
- 800 Amps, 277/480 Volt Power (Verify)
- Fire Sprinklered
- Distribution of Power throughout Warehouse
- BMP Zoning (Business and Manufacturing Park Zone)
- Immediate Access to I-215 and CA-60 Freeways