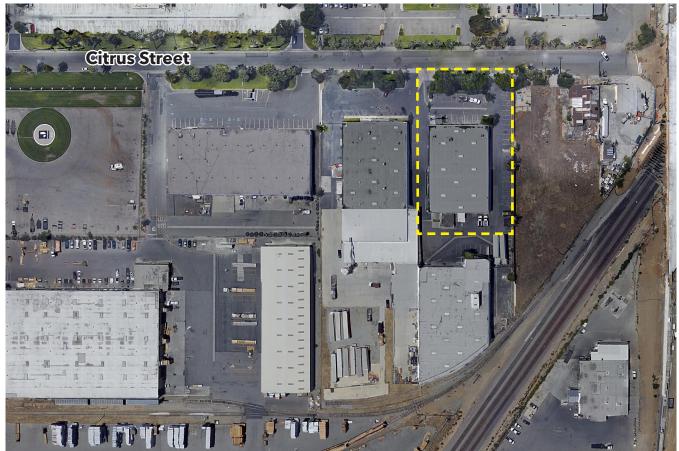

# ±18,400 SF AVAILABLE FOR LEASE & SALE

1360 Citrus St., Riverside, CA. 92507

### **PROPERTY FEATURES:**

- ±3,000 SF of Office Space
- ±1.18 Acre Parcel
- 18' Minimum Clearance Height
- Six (6) 10x12 Ground Level Doors
- 800 Amps, 277/480 Volt Power (Verify)
- Fire Sprinklered
- Distribution of Power throughout Warehouse
- BMP Zoning (Business and Manufacturing Park Zone)
- Immediate Access to I-215 and CA-60 Freeways