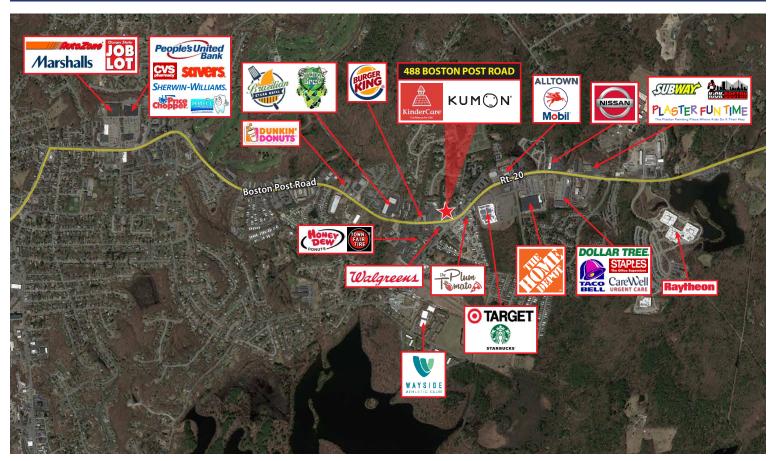

Boston Post Road

488 Boston Post Road is a multi-tenant office building conveniently located off Boston Post Road, a diverse retail area in Marlborough, MA. The 1,768 +/- sf available office space features four private offices, a conference room, server room, kitchenette, and open "bull pen" area. The 950 +/- sf available office space features three separate offices and a reception area. This property is shadow anchored by the Marlborough Village Plaza. Tenants located in this plaza include KinderCare Learning Center, Kumon, Stage Door Dance and Capital Liquors. Neighboring businesses include Home Depot, Starbucks, Target, Town Fair Tire, Walgreens, Burger King and more. 428 Boston Post also features ample parking and high visibility.