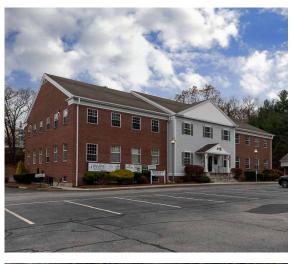

# Office Space Available For Lease

488 Boston Post Road, Marlborough, MA

488 Boston Post Road is a multi-tenant office building conveniently located off Boston Post Road, a diverse retail area in Marlborough, MA. The 1,768 +/- sf available office space features four private offices, a conference room, server room, kitchenette, and open "bull pen" area. The 950 +/- sf available office space features three separate offices and a reception area. This property is shadow anchored by the Marlborough Village Plaza. Tenants located in this plaza include KinderCare Learning Center, Kumon, Stage Door Dance and Capital Liquors. Neighboring businesses include Home Depot, Starbucks, Target, Town Fair Tire, Walgreens, Burger King and more. 428 Boston Post also features ample parking and high visibility.