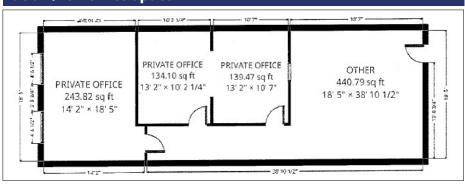

## 1,768 +/- SF Office Space

488 Boston Post Road is a multi-tenant office building conveniently located off Boston Post Road, a diverse retail area in Marlborough, MA. The 1,768 +/- sf available office space features four private offices, a conference room, server room, kitchenette, and open "bull pen" area. The 950 +/- sf available office space features three separate offices and a reception area. This property is shadow anchored by the Marlborough Village Plaza. Tenants located in this plaza include KinderCare Learning Center, Kumon, Stage Door Dance and Capital Liquors. Neighboring businesses include Home Depot, Starbucks, Target, Town Fair Tire, Walgreens, Burger King and more. 428 Boston Post also features ample parking and high visibility.