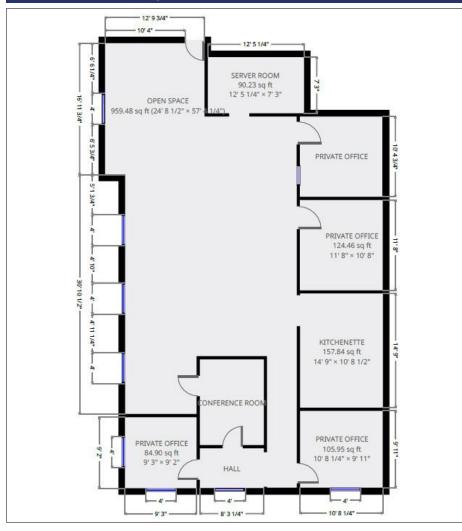

488 Boston Post Road is a multi-tenant office building conveniently located off Boston Post Road, a diverse retail area in Marlborough, MA. The 1,768 +/- sf available office space features four private offices, a conference room, server room, kitchenette, and open "bull pen" area. The 950 +/- sf available office space features three separate offices and a reception area. This property is shadow anchored by the Marlborough Village Plaza. Tenants located in this plaza include KinderCare Learning Center, Kumon, Stage Door Dance and Capital Liquors. Neighboring businesses include Home Depot, Starbucks, Target, Town Fair Tire, Walgreens, Burger King and more. 428 Boston Post also features ample parking and high visibility.

## 1,768 +/- SF Office Space