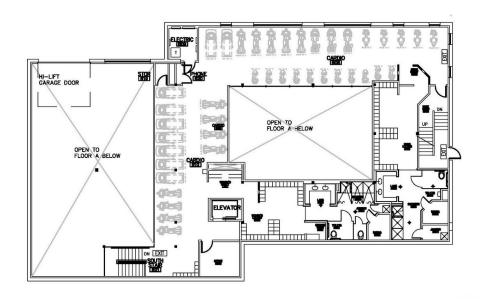

# For Lease

### Trey Building

3257 16th Avenue West, Seattle, WA

### Former Denali Fitness

10,482 SF

Ideal for high-tech office, flex space

Interbay location: between Queen Anne, Magnolia, and Ballard neighborhoods

Built in 1991 / renovated in 2007

Parking: 10 stalls available

\$22.00 / SF, NNN

Triple Net Est. \$4.45/SF

Available now



### Contact

Ken Hirata 206.296.9625 khirata@kiddermathews.com

Jim Lovsted 206.398.2271 jlovsted@kiddermathews.com





# For Lease

## Trey Building





#### Contact

Ken Hirata 206.296.9625 khirata@kiddermathews.com

Jim Lovsted 206.398.2271 jlovsted@kiddermathews.com



## Trey Building - Floor Plans





#### Contact

Ken Hirata 206.296.9625 khirata@kiddermathews.com Jim Lovsted 206.398.2271 ilovsted@kiddermathews.com