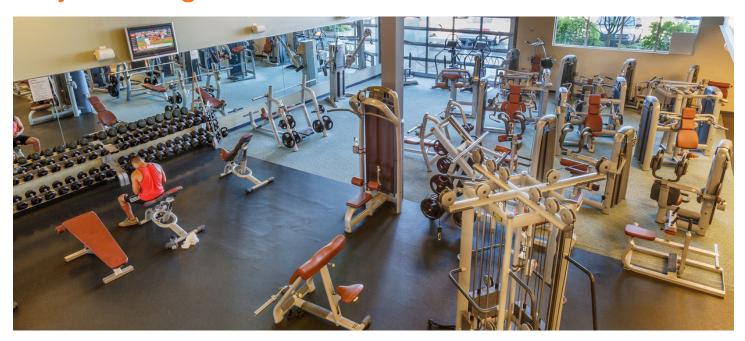

### Former Denali Fitness

10,482 SF

Ideal for high-tech office, flex space

Interbay location: between Queen Anne, Magnolia, and Ballard neighborhoods

Built in 1991 / renovated in 2007

Parking: 10 stalls available