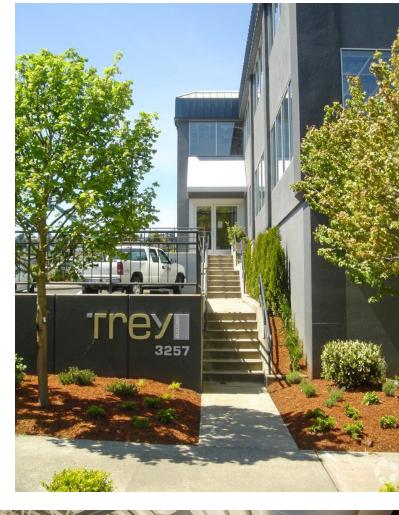

### Trey Building

3257 16th Avenue West, Seattle, WA

### Former Denali Fitness

10,482 SF

Ideal for high-tech office, flex space

Interbay location: between Queen Anne, Magnolia, and Ballard neighborhoods

Built in 1991 / renovated in 2007

Parking: 10 stalls available