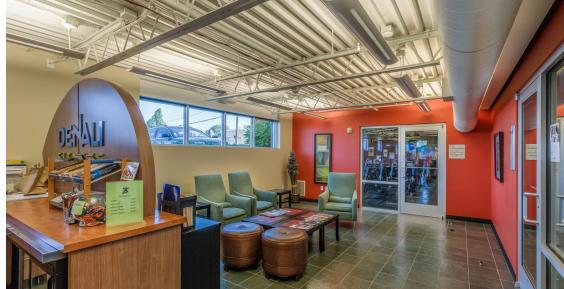

### Former Denali Fitness

10,482 SF

Ideal for high-tech office, flex space

Interbay location: between Queen Anne, Magnolia, and Ballard neighborhoods

Built in 1991 / renovated in 2007

Parking: 10 stalls available