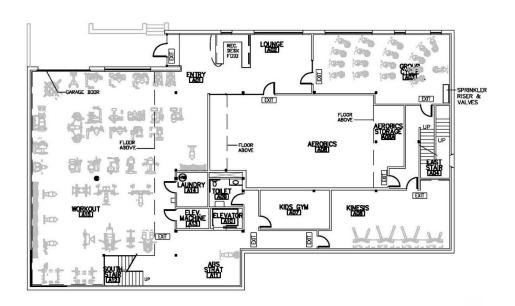

# For Lease

### Trey Building

3257 16th Avenue West, Seattle, WA

### Former Denali Fitness

10,482 SF

Ideal for high-tech office, flex space

Interbay location: between Queen Anne, Magnolia, and Ballard neighborhoods

Built in 1991 / renovated in 2007

Parking: 10 stalls available

\$22.00 / SF, NNN

Triple Net Est. \$4.45/SF

Available now



### Contact

Ken Hirata 206.296.9625 khirata@kiddermathews.com

Jim Lovsted 206.398.2271 jlovsted@kiddermathews.com





# For Lease

## Trey Building





#### Contact

Ken Hirata 206.296.9625 khirata@kiddermathews.com

Jim Lovsted 206.398.2271 jlovsted@kiddermathews.com



## Trey Building - Floor Plans





#### Contact

Ken Hirata 206.296.9625 khirata@kiddermathews.com Jim Lovsted 206.398.2271 ilovsted@kiddermathews.com