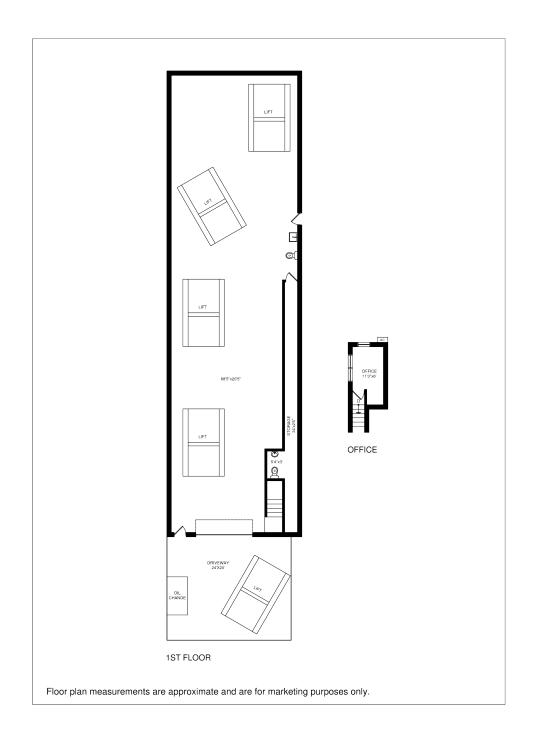

#### **Property Description**

Coldwell Banker Reliable Commercial Division is pleased to offer for sale 1150 East 92nd Street in the Canarsie section of Brooklyn. This one story commercial property is situated on a 25 x 106 lot zoned R4-1/C2-3. The property is built full to the lot with a total SF of 2,650. Excellent opportunity for an Owner/User to operate an existing Mechanical Shop or an investor to lease the property at market rates to a new tenant at market rents. For additional information or for a property tour contact Exclusive Broker Coldwell Banker Commercial Reliable Real Estate.

#### **PROPERTY OVERVIEW**

Coldwell Banker Reliable Commercial Division is pleased to offer for sale 1150 East 92nd Street in the Canarsie section of Brooklyn. This one story commercial property is situated on a 25 x 106 lot zoned R4-1/C2-3. The property is built full to the lot with a total SF of 2,650. Excellent opportunity for an Owner/User to operate an existing Mechanical Shop or an investor to lease the property at market rates to a new tenant at market rents. For additional information or for a property tour contact Exclusive Broker Coldwell Banker Commercial Reliable Real Estate.