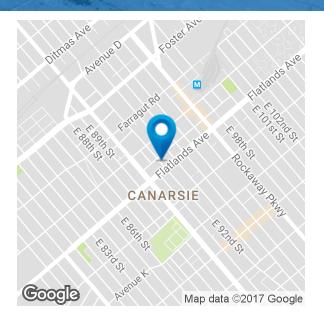

Canarsie is bordered on the east by Fresh Creek Basin, East 108th Street, and the BMT Canarsie Line (L train); on the north by Linden Boulevard; on the west by Remsen Avenue to Ralph Avenue and the Paerdegat Basin; and on the south by Jamaica Bay. It is adjacent to the East Flatbush, Flatlands, Mill Basin, Bergen Beach, and East New York neighborhoods.

#### LOCATION OVERVIEW

Canarsie is bordered on the east by Fresh Creek Basin, East 108th Street, and the BMT Canarsie Line (L train); on the north by Linden Boulevard; on the west by Remsen Avenue to Ralph Avenue and the Paerdegat Basin; and on the south by Jamaica Bay. It is adjacent to the East Flatbush, Flatlands, Mill Basin, Bergen Beach, and East New York neighborhoods.