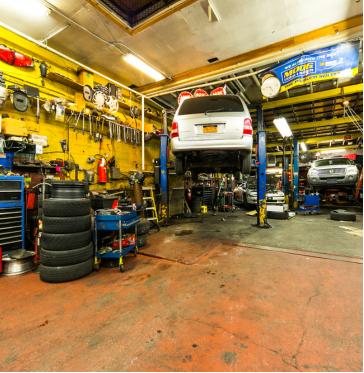

#### **Property Description**

Coldwell Banker Reliable Commercial Division is pleased to offer for sale 1150 East 92nd Street in the Canarsie section of Brooklyn. This one story commercial property is situated on a 25 x 106 lot zoned R4-1/C2-3. The property is built full to the lot with a total SF of 2,650. Excellent opportunity for an Owner/User to operate an existing Mechanical Shop or an investor to lease the property at market rates to a new tenant at market rents. For additional information or for a property tour contact Exclusive Broker Coldwell Banker Commercial Reliable Real Estate.

#### **PROPERTY OVERVIEW**

Coldwell Banker Reliable Commercial Division is pleased to offer for sale 1150 East 92nd Street in the Canarsie section of Brooklyn. This one story commercial property is situated on a 25 x 106 lot zoned R4-1/C2-3. The property is built full to the lot with a total SF of 2,650. Excellent opportunity for an Owner/User to operate an existing Mechanical Shop or an investor to lease the property at market rates to a new tenant at market rents. For additional information or for a property tour contact Exclusive Broker Coldwell Banker Commercial Reliable Real Estate.