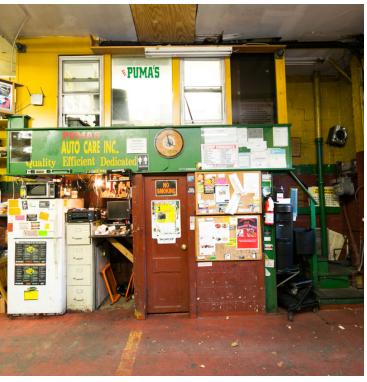

#### **Property Description**

Coldwell Banker Reliable Commercial Division is pleased to offer for sale 1150 East 92nd Street in the Canarsie section of Brooklyn. This one story commercial property is situated on a 25 x 106 lot zoned R4-1/C2-3. The property is built full to the lot with a total SF of 2,650. Excellent opportunity for an Owner/User to operate an existing Mechanical Shop or an investor to lease the property at market rates to a new tenant at market rents. For additional information or for a property tour contact Exclusive Broker Coldwell Banker Commercial Reliable Real Estate.

#### **PROPERTY OVERVIEW**

Coldwell Banker Reliable Commercial Division is pleased to offer for sale 1150 East 92nd Street in the Canarsie section of Brooklyn. This one story commercial property is situated on a 25 x 106 lot zoned R4-1/C2-3. The property is built full to the lot with a total SF of 2,650. Excellent opportunity for an Owner/User to operate an existing Mechanical Shop or an investor to lease the property at market rates to a new tenant at market rents. For additional information or for a property tour contact Exclusive Broker Coldwell Banker Commercial Reliable Real Estate.