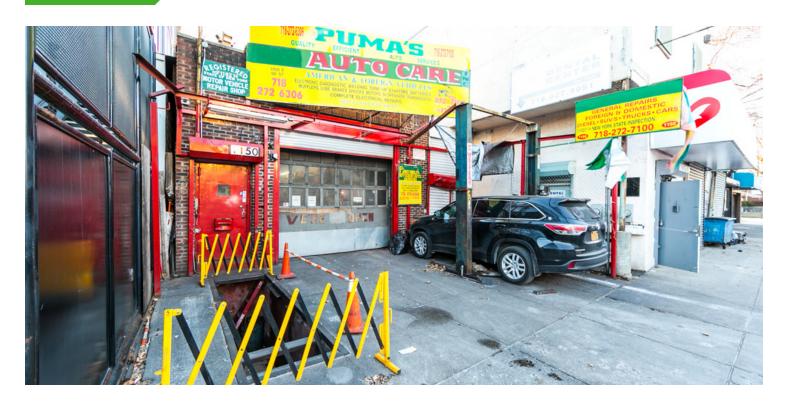

#### **Property Description**

Coldwell Banker Reliable Commercial Division is pleased to offer for sale 1150 East 92nd Street in the Canarsie section of Brooklyn. This one story commercial property is situated on a 25 x 106 lot zoned R4-1/C2-3. The property is built full to the lot with a total SF of 2,650. Excellent opportunity for an Owner/User to operate an existing Mechanical Shop or an investor to lease the property at market rates to a new tenant at market rents. For additional information or for a property tour contact Exclusive Broker Coldwell Banker Commercial Reliable Real Estate.

#### **PROPERTY OVERVIEW**

Coldwell Banker Reliable Commercial Division is pleased to offer for sale 1150 East 92nd Street in the Canarsie section of Brooklyn. This one story commercial property is situated on a 25 x 106 lot zoned R4-1/C2-3. The property is built full to the lot with a total SF of 2,650. Excellent opportunity for an Owner/User to operate an existing Mechanical Shop or an investor to lease the property at market rates to a new tenant at market rents. For additional information or for a property tour contact Exclusive Broker Coldwell Banker Commercial Reliable Real Estate.