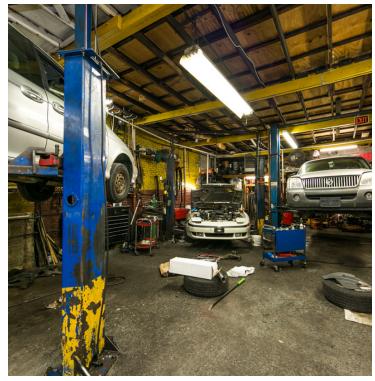

#### **Property Description**

Coldwell Banker Reliable Commercial Division is pleased to offer for sale 1150 East 92nd Street in the Canarsie section of Brooklyn. This one story commercial property is situated on a 25 x 106 lot zoned R4-1/C2-3. The property is built full to the lot with a total SF of 2,650. Excellent opportunity for an Owner/User to operate an existing Mechanical Shop or an investor to lease the property at market rates to a new tenant at market rents. For additional information or for a property tour contact Exclusive Broker Coldwell Banker Commercial Reliable Real Estate.

#### **PROPERTY OVERVIEW**

Coldwell Banker Reliable Commercial Division is pleased to offer for sale 1150 East 92nd Street in the Canarsie section of Brooklyn. This one story commercial property is situated on a 25 x 106 lot zoned R4-1/C2-3. The property is built full to the lot with a total SF of 2,650. Excellent opportunity for an Owner/User to operate an existing Mechanical Shop or an investor to lease the property at market rates to a new tenant at market rents. For additional information or for a property tour contact Exclusive Broker Coldwell Banker Commercial Reliable Real Estate.