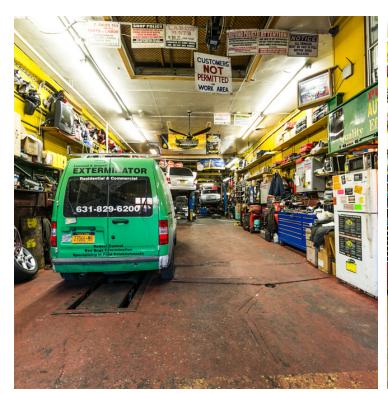

#### **Property Description**

Coldwell Banker Reliable Commercial Division is pleased to offer for sale 1150 East 92nd Street in the Canarsie section of Brooklyn. This one story commercial property is situated on a 25 x 106 lot zoned R4-1/C2-3. The property is built full to the lot with a total SF of 2,650. Excellent opportunity for an Owner/User to operate an existing Mechanical Shop or an investor to lease the property at market rates to a new tenant at market rents. For additional information or for a property tour contact Exclusive Broker Coldwell Banker Commercial Reliable Real Estate.

#### **PROPERTY OVERVIEW**

Coldwell Banker Reliable Commercial Division is pleased to offer for sale 1150 East 92nd Street in the Canarsie section of Brooklyn. This one story commercial property is situated on a 25 x 106 lot zoned R4-1/C2-3. The property is built full to the lot with a total SF of 2,650. Excellent opportunity for an Owner/User to operate an existing Mechanical Shop or an investor to lease the property at market rates to a new tenant at market rents. For additional information or for a property tour contact Exclusive Broker Coldwell Banker Commercial Reliable Real Estate.