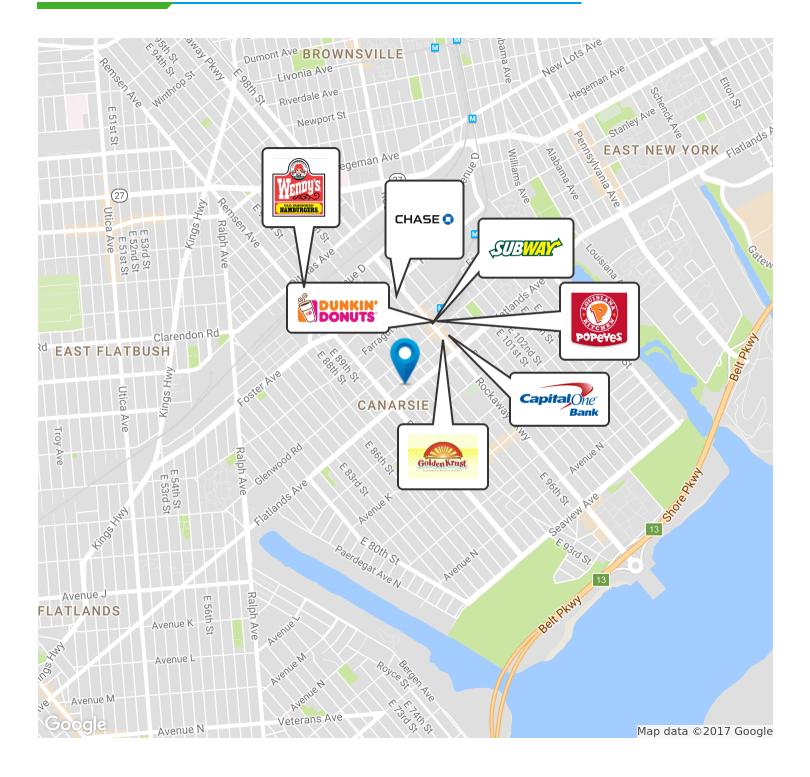

Canarsie is bordered on the east by Fresh Creek Basin, East 108th Street, and the BMT Canarsie Line (L train); on the north by Linden Boulevard; on the west by Remsen Avenue to Ralph Avenue and the Paerdegat Basin; and on the south by Jamaica Bay. It is adjacent to the East Flatbush, Flatlands, Mill Basin, Bergen Beach, and East New York neighborhoods.

#### LOCATION OVERVIEW

Canarsie is bordered on the east by Fresh Creek Basin, East 108th Street, and the BMT Canarsie Line (L train); on the north by Linden Boulevard; on the west by Remsen Avenue to Ralph Avenue and the Paerdegat Basin; and on the south by Jamaica Bay. It is adjacent to the East Flatbush, Flatlands, Mill Basin, Bergen Beach, and East New York neighborhoods.