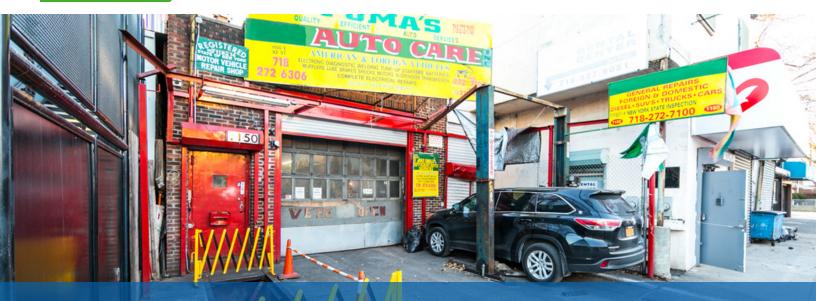

#### **Property Description**

Coldwell Banker Reliable Commercial Division is pleased to offer for sale 1150 East 92nd Street in the Canarsie section of Brooklyn. This one story commercial property is situated on a 25 x 106 lot zoned R4-1/C2-3. The property is built full to the lot with a total SF of 2,650. Excellent opportunity for an Owner/User to operate an existing Mechanical Shop or an investor to lease the property at market rates to a new tenant at market rents. For additional information or for a property tour contact Exclusive Broker Coldwell Banker Commercial Reliable Real Estate.

#### **PROPERTY OVERVIEW**

Coldwell Banker Reliable Commercial Division is pleased to offer for sale 1150 East 92nd Street in the Canarsie section of Brooklyn. This one story commercial property is situated on a 25 x 106 lot zoned R4-1/C2-3. The property is built full to the lot with a total SF of 2,650. Excellent opportunity for an Owner/User to operate an existing Mechanical Shop or an investor to lease the property at market rates to a new tenant at market rents. For additional information or for a property tour contact Exclusive Broker Coldwell Banker Commercial Reliable Real Estate.