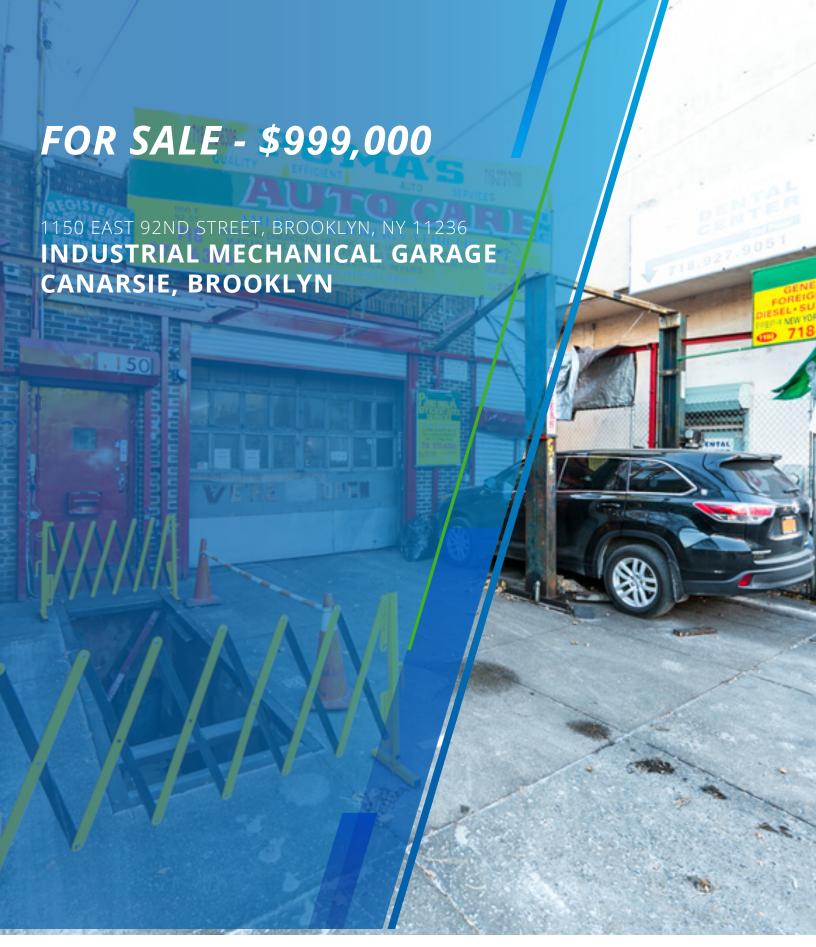

### INDUSTRIAL GARAGE FOR SALE - CANARSIE

1150 EAST 92ND STREET, BROOKLYN, NY 11236

#### **Property Description**

Coldwell Banker Reliable Commercial Division is pleased to offer for sale 1150 East 92nd Street in the Canarsie section of Brooklyn. This one story commercial property is situated on a 25 x 106 lot zoned R4-1/C2-3. The property is built full to the lot with a total SF of 2,650. Excellent opportunity for an Owner/User to operate an existing Mechanical Shop or an investor to lease the property at market rates to a new tenant at market rents. For additional information or for a property tour contact Exclusive Broker Coldwell Banker Commercial Reliable Real Estate.

#### **PROPERTY OVERVIEW**

Coldwell Banker Reliable Commercial Division is pleased to offer for sale 1150 East 92nd Street in the Canarsie section of Brooklyn. This one story commercial property is situated on a 25 x 106 lot zoned R4-1/C2-3. The property is built full to the lot with a total SF of 2,650. Excellent opportunity for an Owner/User to operate an existing Mechanical Shop or an investor to lease the property at market rates to a new tenant at market rents. For additional information or for a property tour contact Exclusive Broker Coldwell Banker Commercial Reliable Real Estate.