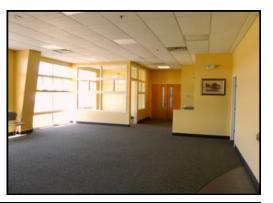

#### **Space Features**

- 17 Exam rooms
- 3 Physician rooms
- 2 Procedure rooms
- 2 Nurse stations
- 5 Restrooms
- Children's play room
- Community room
- Staff Lounge
- A Radiography room, Phlebotomy room, Lab and more
- Plentiful private parking surrounding the building
- Large windows bringing in an abundance of natural lighting
- Located next to Orchard Road, Randall Road, Route 31 and near Route 25