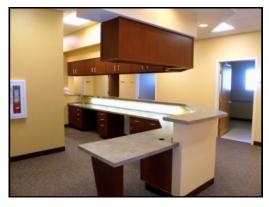

#### **Space Features**

- 17 Exam rooms
- 3 Physician rooms
- 2 Procedure rooms
- 2 Nurse stations
- 5 Restrooms
- Children's play room
- Community room
- Staff Lounge
- A Radiography room, Phlebotomy room, Lab and more
- Plentiful private parking surrounding the building
- Large windows bringing in an abundance of natural lighting
- Located next to Orchard Road, Randall Road, Route 31 and near Route 25