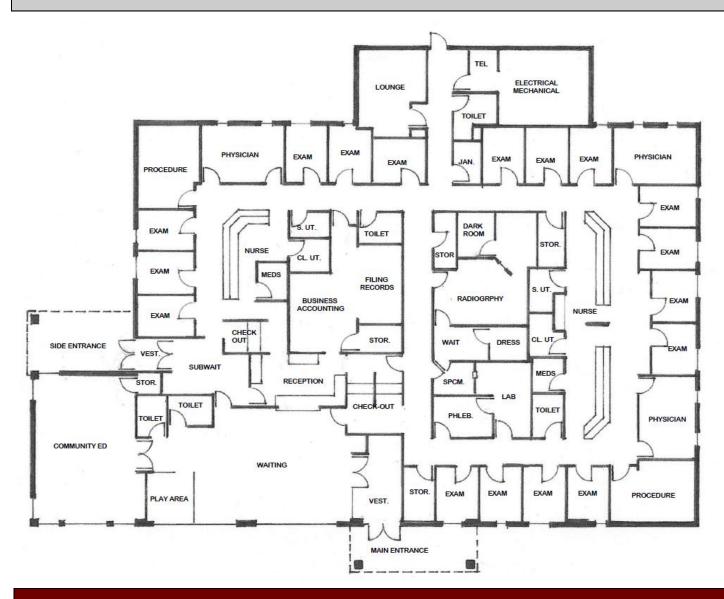

#### **Space Features**

- 17 Exam rooms
- 3 Physician rooms
- 2 Procedure rooms
- 2 Nurse stations
- 5 Restrooms
- Children's play room
- Community room
- Staff Lounge
- A Radiography room, Phlebotomy room, Lab and more
- Plentiful private parking surrounding the building
- Large windows bringing in an abundance of natural lighting
- Located next to Orchard Road, Randall Road, Route 31 and near Route 25