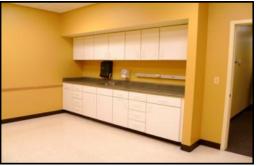

#### **Space Features**

- 17 Exam rooms
- 3 Physician rooms
- 2 Procedure rooms
- 2 Nurse stations
- 5 Restrooms
- Children's play room
- Community room
- Staff Lounge
- A Radiography room, Phlebotomy room, Lab and more
- Plentiful private parking surrounding the building
- Large windows bringing in an abundance of natural lighting
- Located next to Orchard Road, Randall Road, Route 31 and near Route 25