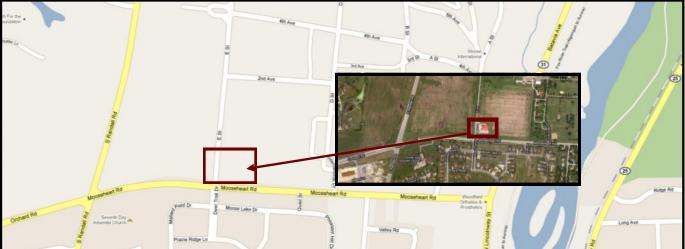

#### **Space Features**

- 17 Exam rooms
- 3 Physician rooms
- 2 Procedure rooms
- 2 Nurse stations
- 5 Restrooms
- Children's play room
- Community room
- Staff Lounge
- A Radiography room, Phlebotomy room, Lab and more
- Plentiful private parking surrounding the building
- Large windows bringing in an abundance of natural lighting
- Located next to Orchard Road, Randall Road, Route 31 and near Route 25