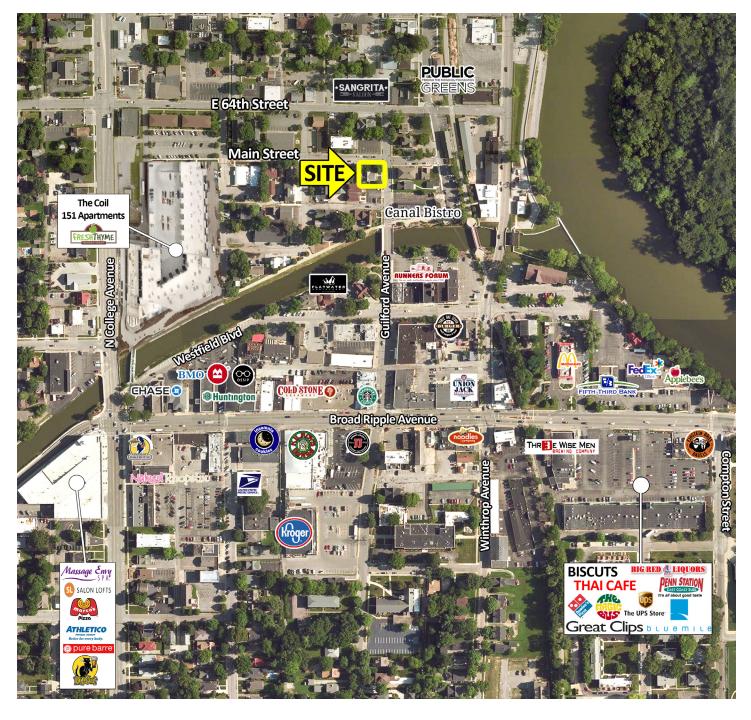

## **Free Standing Former Restaurant**

6360 Guilford Avenue, Indianapolis, IN 46220

## **FOR LEASE - Broadripple**

- 1st floor 2,000 sf / 2nd floor 2,000 sf
- Also has basement
- · Located in the heart of Broadripple
- Former restaurant available
- Outdoor seating
- Good for Salon or other retail users