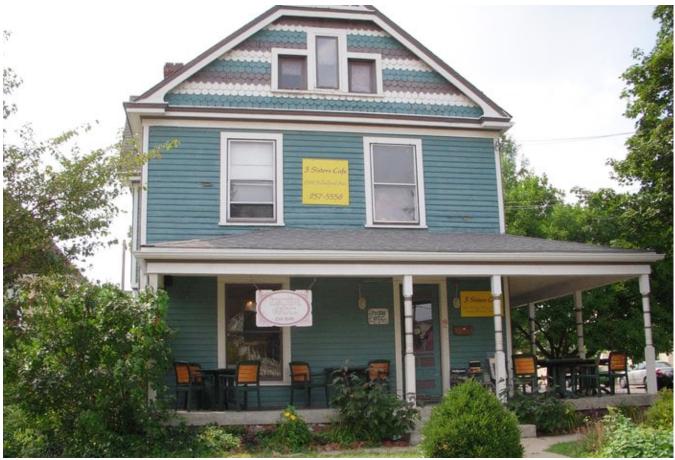

## **Free Standing Former Restaurant**

6360 Guilford Avenue, Indianapolis, IN 46220

## **FOR LEASE - Broadripple**

- 1st floor 2,000 sf / 2nd floor 2,000 sf
- Also has basement
- · Located in the heart of Broadripple
- Former restaurant available
- Outdoor seating
- Good for Salon or other retail users