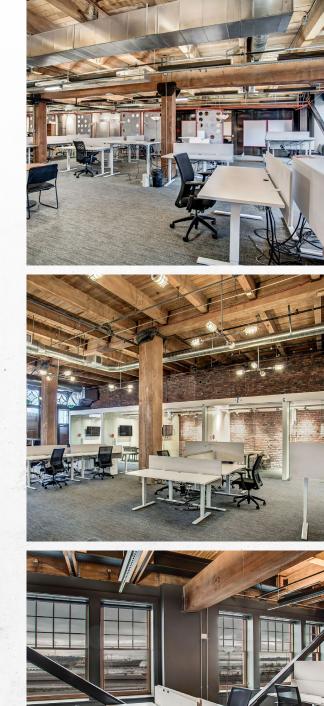

# **BUILDING** HIGHLIGHTS

Stunning views of Elliott Bay, downtown and stadiums

Market ready, creative office space with exposed ceilings and plug & play furniture

On-site bike storage and shower facilities

Branding and signage ability in view of the thousands of drivers and sports fans

Easy access to I-5 and I-90 via Edgar Martinez Way

Efficient 10,000SF floorplates allowing mid-size companies the ability to control the identity and space

Unparalleled Stadium district location on the edge of Pioneer Square and CBD with direct access to the revitalized waterfront

Parking: multiple surface lots and garages