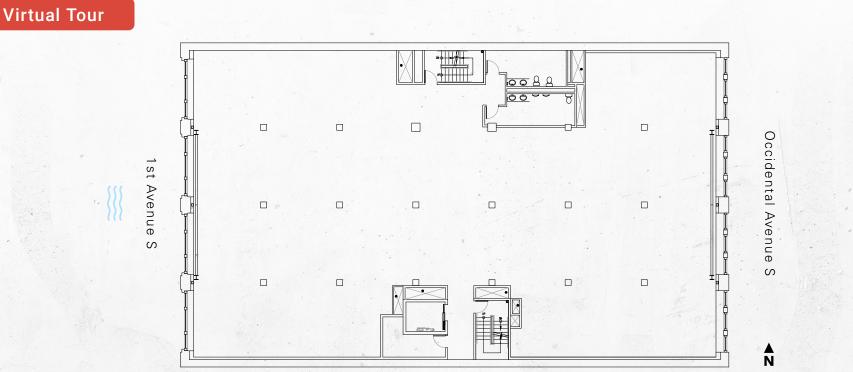

and sports fans

Easy access to I-5 and I-90 via Edgar Martinez Way

Efficient 10,000SF floorplates allowing mid-size companies the ability to control the identity and space

Unparalleled Stadium district location on the edge of Pioneer Square and CBD with direct access to the revitalized waterfront

Parking: multiple surface lots and garages





# T 3

# **CURRENT** AVAILABILITIES

| Suite   | Size       |                |
|---------|------------|----------------|
| Floor 3 | 10,037 RSF | (Virtual Tour) |
| Floor 5 | 10,037 RSF | (Virtual Tour) |
| Floor 6 | 10,037 RSF | (Virtual Tour) |

### **EXAMPLE** CURRENT FURNITURE LAYOUT





### **EXAMPLE** DEMISING PLAN







### **FLOOR 3** 10,037 RSF (Div. to 4,775 RSF)

Virtual Tour







### **FLOOR 5** 10,037 RSF (Div. to 4,712 RSF)











### **FLOOR 6** 10,037 RSF (Div. to 4,694 RSF)

Virtual Tour







PALMER COURT







### THE NEIGHBORHOOD

### 1 block

from T-Mobile Park Stadium and adjacent to Seattle Lumen Field Stadium

### 1 block

from the future Seattle Waterfront

### 1 block

from Union Station

### 5 blocks

to I-5 and I-90 access points

### 6 blocks

from Pioneer Square amenities

### 20+

restaurants, coffee shops and retail amenities within a 5 minute walk

| PIO                | NEER SQUAR<br>Occidental<br>Square<br>1st/Ave S | E 4th Ave 5                           | 6th Ave South Main St | S Wash                                            |
|--------------------|-------------------------------------------------|---------------------------------------|-----------------------|--------------------