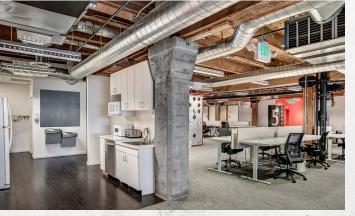

# **BUILDING** HIGHLIGHTS

Stunning views of Elliott Bay, downtown and stadiums

Market ready, creative office space with exposed ceilings and plug & play furniture

On-site bike storage and shower facilities