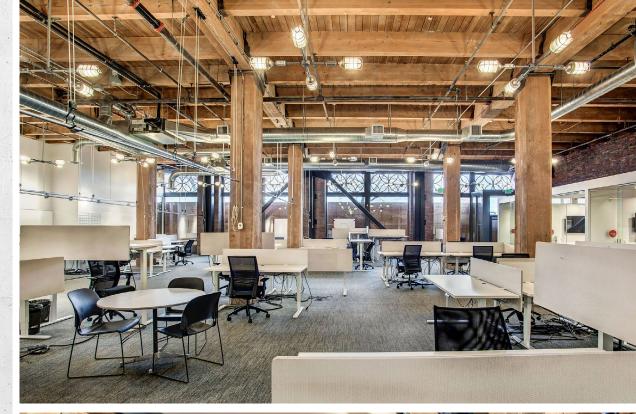

# **BUILDING** HIGHLIGHTS

Stunning views of Elliott Bay, downtown and stadiums

Market ready, creative office space with exposed ceilings and plug & play furniture

On-site bike storage and shower facilities

### **EXAMPLE** CURRENT FURNITURE LAYOUT