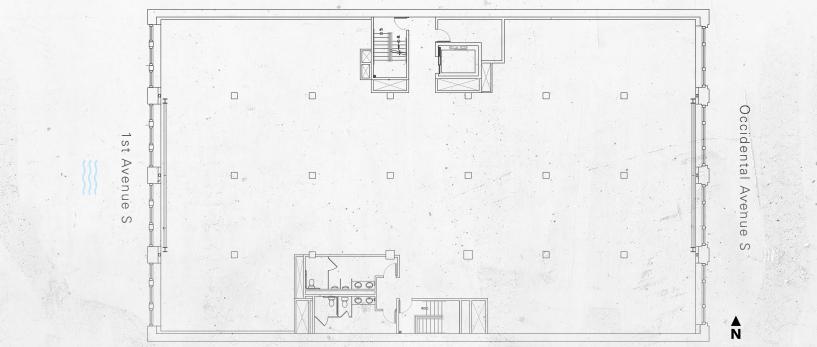

Efficient 10,000SF floorplates allowing mid-size companies the ability to control the identity and space

Unparalleled Stadium district location on the edge of Pioneer Square and CBD with direct access to the revitalized waterfront

Parking: multiple surface lots and garages





# T 3

# **CURRENT** AVAILABILITIES

| Suite   | Size       |                |
|---------|------------|----------------|
| Floor 3 | 10,037 RSF | (Virtual Tour) |
| Floor 5 | 10,037 RSF | (Virtual Tour) |
| Floor 6 | 10,037 RSF | (Virtual Tour) |

### **EXAMPLE** CURRENT FURNITURE LAYOUT





### **EXAMPLE** DEMISING PLAN







### **FLOOR 3** 10,037 RSF (Div. to 4,775 RSF)

Virtual Tour







### **FLOOR 5** 10,037 RSF (Div. to 4,712 RSF)











### **FLOOR 6** 10,037 RSF (Div. to 4,694 RSF)

Virtual Tour







PALMER COURT







### THE NEIGHBORHOOD

### 1 block

from T-Mobile Park Stadium and adjacent to Seattle Lumen Field Stadium

### 1 block

from the future Seattle Waterfront

### 1 block

from Union Station

### 5 blocks

to I-5 and I-90 access points

### 6 blocks

from Pioneer Square amenities

### 20+

restaurants, coffee shops and retail amenities within a 5 minute walk

| PIO                | NEER SQUAR<br>Occidental<br>Square<br>1st/Ave S | E 4th Ave 5                           | 6th Ave South Main St | S Wash                                            |
|--------------------|-------------------------------------------------|---------------------------------------|-----------------------|---------------------------------------------------|
| to Hv              |