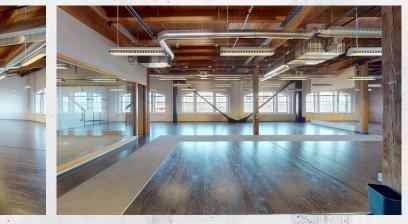

# **BUILDING** HIGHLIGHTS

Stunning views of Elliott Bay, downtown and stadiums

Market ready, creative office space with exposed ceilings and plug & play furniture

On-site bike storage and shower facilities