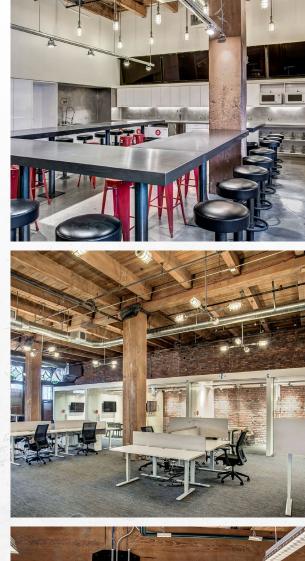

# **BUILDING** HIGHLIGHTS

Stunning views of Elliott Bay, downtown and stadiums

Market ready, creative office space with exposed ceilings and plug & play furniture

On-site bike storage and shower facilities

Branding and signage ability in view of the thousands of drivers and sports fans

Easy access to I-5 and I-90 via Edgar Martinez Way

Efficient 10,000SF floorplates allowing mid-size companies the ability to control the identity and space

Unparalleled Stadium district location on the edge of Pioneer Square and CBD with direct access to the revitalized waterfront

Parking: multiple surface lots and garages