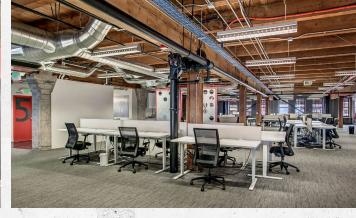

ports fans

Easy access to I-5 and I-90 via Edgar Martinez Way

Efficient 10,000SF floorplates allowing mid-size companies the ability to control the identity and space

Unparalleled Stadium district location on the edge of Pioneer Square and CBD with direct access to the revitalized waterfront

Parking: multiple surface lots and garages





# T 3

# **CURRENT** AVAILABILITIES

| Suite   | Size       |                |
|---------|------------|----------------|
| Floor 3 | 10,037 RSF | (Virtual Tour) |
| Floor 5 | 10,037 RSF | (Virtual Tour) |
| Floor 6 | 10,037 RSF | (Virtual Tour) |

### **EXAMPLE** CURRENT FURNITURE LAYOUT





### **EXAMPLE** DEMISING PLAN







### **FLOOR 3** 10,037 RSF (Div. to 4,775 RSF)

Virtual Tour







### **FLOOR 5** 10,037 RSF (Div. to 4,712 RSF)











### **FLOOR 6** 10,037 RSF (Div. to 4,694 RSF)

Virtual Tour







PALMER COURT







### THE NEIGHBORHOOD

### 1 block

from T-Mobile Park Stadium and adjacent to Seattle Lumen Field Stadium

### 1 block

from the future Seattle Waterfront

### 1 block

from Union Station

### 5 blocks

to I-5 and I-90 access points

### 6 blocks

from Pioneer Square amenities

### 20+

restaurants, coffee shops and retail amenities within a 5 minute walk

| PIO                | NEER SQUAR<br>Occidental<br>Square<br>1st/Ave S | E 4th Ave 5                           | 6th Ave South Main St | S Wash                                            |
|--------------------|-------------------------------------------------|---------------------------------------|-----------------------|--------------------------