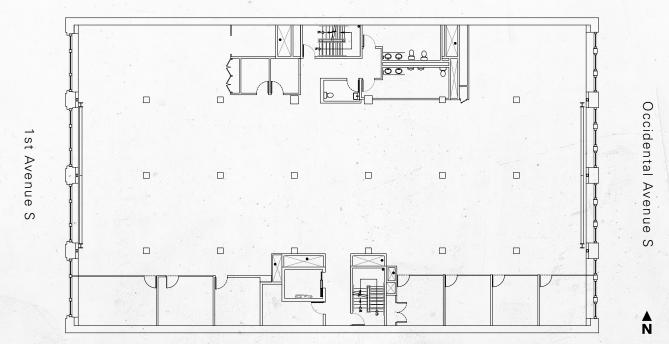

nd signage ability in view of the thousands of drivers and sports fans

Easy access to I-5 and I-90 via Edgar Martinez Way

Efficient 10,000SF floorplates allowing mid-size companies the ability to control the identity and space

Unparalleled Stadium district location on the edge of Pioneer Square and CBD with direct access to the revitalized waterfront

Parking: multiple surface lots and garages





# T 3

# **CURRENT** AVAILABILITIES

| Suite   | Size       |                |
|---------|------------|----------------|
| Floor 3 | 10,037 RSF | (Virtual Tour) |
| Floor 5 | 10,037 RSF | (Virtual Tour) |
| Floor 6 | 10,037 RSF | (Virtual Tour) |

### **EXAMPLE** CURRENT FURNITURE LAYOUT





### **EXAMPLE** DEMISING PLAN







### **FLOOR 3** 10,037 RSF (Div. to 4,775 RSF)

Virtual Tour







### **FLOOR 5** 10,037 RSF (Div. to 4,712 RSF)











### **FLOOR 6** 10,037 RSF (Div. to 4,694 RSF)

Virtual Tour







PALMER COURT







### THE NEIGHBORHOOD

### 1 block

from T-Mobile Park Stadium and adjacent to Seattle Lumen Field Stadium

### 1 block

from the future Seattle Waterfront

### 1 block

from Union Station

### 5 blocks

to I-5 and I-90 access points

### 6 blocks

from Pioneer Square amenities

### 20+

restaurants, coffee shops and retail amenities within a 5 minute walk

| PIO                | NEER SQUAR<br>Occidental<br>Square<br>1st/Ave S | E 4th Ave 5                           | 6th Ave South Main St | S Wash                                            |
|--------------------|-------------------------------------------------|------------------------------