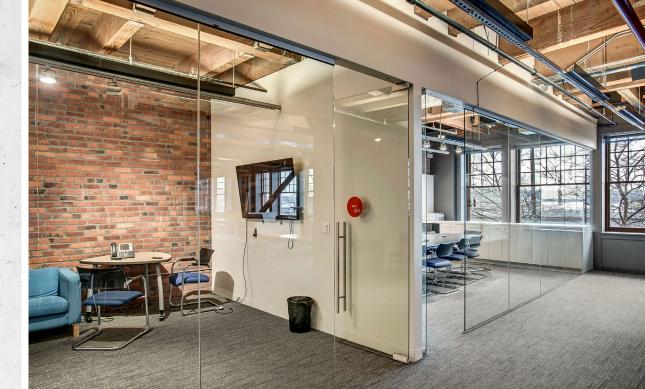

# **BUILDING** HIGHLIGHTS

Stunning views of Elliott Bay, downtown and stadiums

Market ready, creative office space with exposed ceilings and plug & play furniture

On-site bike storage and shower facilities