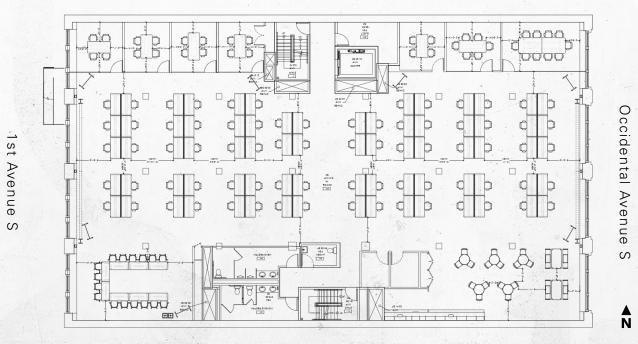

e with exposed ceilings and plug & play furniture

On-site bike storage and shower facilities

Branding and signage ability in view of the thousands of drivers and sports fans

Easy access to I-5 and I-90 via Edgar Martinez Way

Efficient 10,000SF floorplates allowing mid-size companies the ability to control the identity and space

Unparalleled Stadium district location on the edge of Pioneer Square and CBD with direct access to the revitalized waterfront

Parking: multiple surface lots and garages





# T 3

# **CURRENT** AVAILABILITIES

| Suite   | Size       |                |
|---------|------------|----------------|
| Floor 3 | 10,037 RSF | (Virtual Tour) |
| Floor 5 | 10,037 RSF | (Virtual Tour) |
| Floor 6 | 10,037 RSF | (Virtual Tour) |

### **EXAMPLE** CURRENT FURNITURE LAYOUT





### **EXAMPLE** DEMISING PLAN







### **FLOOR 3** 10,037 RSF (Div. to 4,775 RSF)

Virtual Tour







### **FLOOR 5** 10,037 RSF (Div. to 4,712 RSF)











### **FLOOR 6** 10,037 RSF (Div. to 4,694 RSF)

Virtual Tour







PALMER COURT







### THE NEIGHBORHOOD

### 1 block

from T-Mobile Park Stadium and adjacent to Seattle Lumen Field Stadium

### 1 block

from the future Seattle Waterfront

### 1 block

from Union Station

### 5 blocks

to I-5 and I-90 access points

### 6 blocks

from Pioneer Square amenities

### 20+

restaurants, coffee shops and retail amenities within a 5 minute walk

| PIO                | NEER SQUAR<br>Occidental<br>Square<br>1st/Ave S | E 4th Ave 5                           | 6th Ave South Main St | S Wash