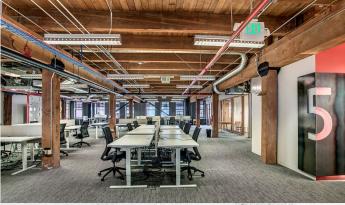

sports fans

Easy access to I-5 and I-90 via Edgar Martinez Way

Efficient 10,000SF floorplates allowing mid-size companies the ability to control the identity and space

Unparalleled Stadium district location on the edge of Pioneer Square and CBD with direct access to the revitalized waterfront

Parking: multiple surface lots and garages





# T 3

# **CURRENT** AVAILABILITIES

| Suite   | Size       |                |
|---------|------------|----------------|
| Floor 3 | 10,037 RSF | (Virtual Tour) |
| Floor 5 | 10,037 RSF | (Virtual Tour) |
| Floor 6 | 10,037 RSF | (Virtual Tour) |

### **EXAMPLE** CURRENT FURNITURE LAYOUT





### **EXAMPLE** DEMISING PLAN







### **FLOOR 3** 10,037 RSF (Div. to 4,775 RSF)

Virtual Tour







### **FLOOR 5** 10,037 RSF (Div. to 4,712 RSF)











### **FLOOR 6** 10,037 RSF (Div. to 4,694 RSF)

Virtual Tour







PALMER COURT







### THE NEIGHBORHOOD

### 1 block

from T-Mobile Park Stadium and adjacent to Seattle Lumen Field Stadium

### 1 block

from the future Seattle Waterfront

### 1 block

from Union Station

### 5 blocks

to I-5 and I-90 access points

### 6 blocks

from Pioneer Square amenities

### 20+

restaurants, coffee shops and retail amenities within a 5 minute walk

| PIO                | NEER SQUAR<br>Occidental<br>Square<br>1st/Ave S | E 4th Ave 5                           | 6th Ave South Main St | S Wash                                            |
|--------------------|-------------------------------------------------|---------------------------------------|-----------------------|------------------------