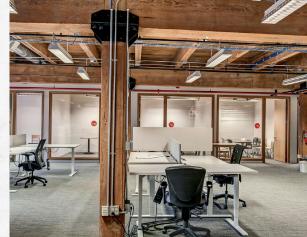

furniture

On-site bike storage and shower facilities

Branding and signage ability in view of the thousands of drivers and sports fans

Easy access to I-5 and I-90 via Edgar Martinez Way

Efficient 10,000SF floorplates allowing mid-size companies the ability to control the identity and space

Unparalleled Stadium district location on the edge of Pioneer Square and CBD with direct access to the revitalized waterfront

Parking: multiple surface lots and garages





# T 3

# **CURRENT** AVAILABILITIES

| Suite   | Size       |                |
|---------|------------|----------------|
| Floor 3 | 10,037 RSF | (Virtual Tour) |
| Floor 5 | 10,037 RSF | (Virtual Tour) |
| Floor 6 | 10,037 RSF | (Virtual Tour) |

### **EXAMPLE** CURRENT FURNITURE LAYOUT





### **EXAMPLE** DEMISING PLAN







### **FLOOR 3** 10,037 RSF (Div. to 4,775 RSF)

Virtual Tour







### **FLOOR 5** 10,037 RSF (Div. to 4,712 RSF)











### **FLOOR 6** 10,037 RSF (Div. to 4,694 RSF)

Virtual Tour







PALMER COURT







### THE NEIGHBORHOOD

### 1 block

from T-Mobile Park Stadium and adjacent to Seattle Lumen Field Stadium

### 1 block

from the future Seattle Waterfront

### 1 block

from Union Station

### 5 blocks

to I-5 and I-90 access points

### 6 blocks

from Pioneer Square amenities

### 20+

restaurants, coffee shops and retail amenities within a 5 minute walk

| PIO                | NEER SQUAR<br>Occidental<br>Square<br>1st/Ave S | E 4th Ave 5                           | 6th Ave South Main St | S Wash                                            |
|--------------------|--------------