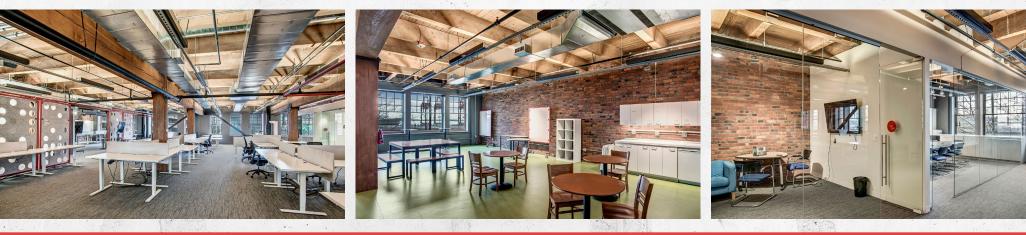

# **BUILDING** HIGHLIGHTS

Stunning views of Elliott Bay, downtown and stadiums

Market ready, creative office space with exposed ceilings and plug & play furniture

On-site bike storage and shower facilities