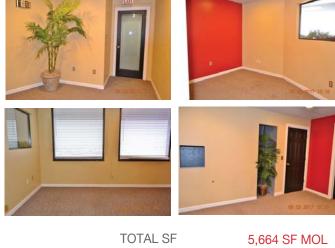

| TOTAL SF  | 5,664 SF MOL  |
|-----------|---------------|
| VACANT SF | 1,300 SF MOL  |
| BUILT     | 1981          |
| TAXES     | \$4,220.78    |
| PARKING   | 19 FREE PARKS |