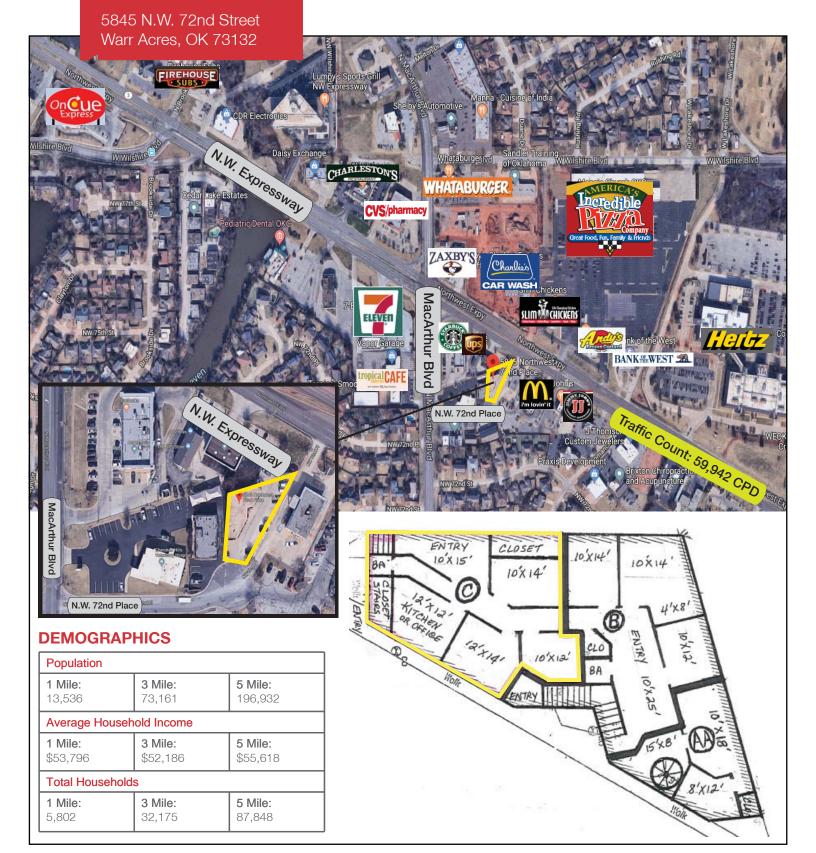

# 5845 N.W. 72nd Place, Suite 102

Warr Acres, Oklahoma 73132

### **LOCATION HIGHLIGHTS**

- Visible from N.W. Expressway
- Near Restaurants, Shopping & Banking
- Close to Hefner Parkway, Route 66, I-40 & I-44