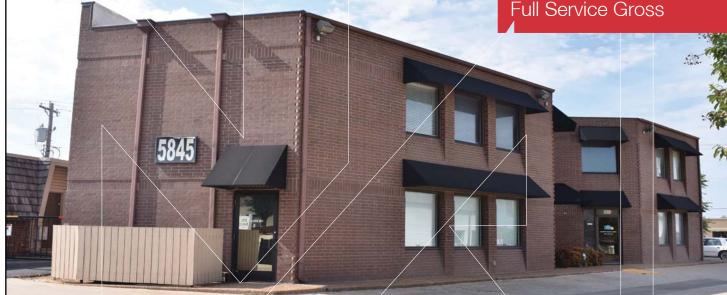

Office Space For Lease

1,300 SF

Lease Price: \$11.50/SF Full Service Gross

# 5845 N.W. 72nd Place, Suite 102

Warr Acres, Oklahoma 73132

### **PROPERTY HIGHLIGHTS**

- 3-4 Office Spaces Located on 2nd Floor
- Break Room with Wood Flooring
- Spacious Entry/Reception Area
- Private Entrance
- Signage Available on 72nd Place
- Move In Ready
- Private Restroom
- Storage Space
- Ample Parking
- Uniquely Designed
- Tenant is responsible for Communications and Janitorial