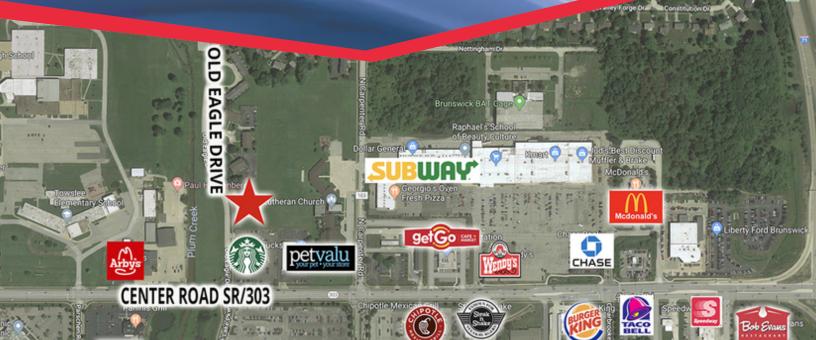

## FOR SALE COMMERCIAL LAND

**OLD EAGLE DRIVE VACANT LAND, BRUNSWICK, OH 44256** 

North

Ridgeville

(10)

(83)

(57)

Litchfield (18)

## **Property Highlights**

Lot Size: 0.76 Acres

Zoning: General Commercial

Frontage: 278' on Old Eagle Drive

Depth: 183'

Nearest Highway: Less than 1 mile

to I-71

Traffic Count: 37,870 at SR-303

#### **PROPERTY OVERVIEW**

Old Eagle Drive in Brunswick, Ohio is .76 acres of vacant land for sale. The property is zoned General Business and is in the shadow of Starbucks, Panera and Get-Go, minutes from I-71. The frontage is 278' on Old Eagle Drive and the depth is 183'. All utility services are on the site; gas, electric, water and sewer and annual taxes are \$1,377.