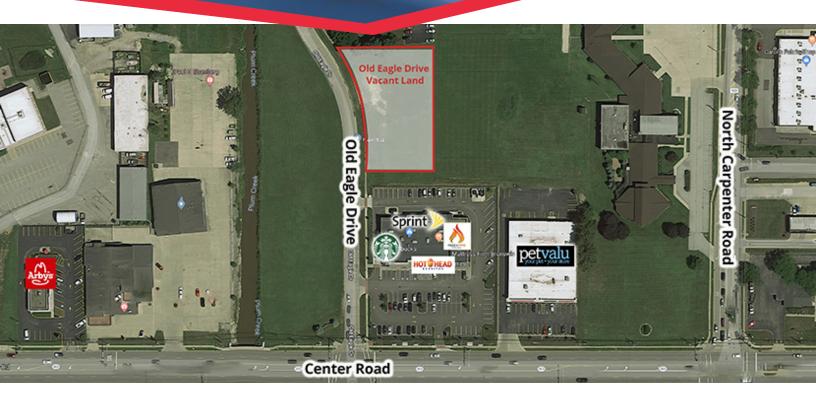

# FOR SALE COMMERCIAL LAND

**OLD EAGLE DRIVE VACANT LAND, BRUNSWICK, OH 44256** 

#### **PROPERTY OVERVIEW**

Old Eagle Drive in Brunswick, Ohio is .76 acres of vacant land for sale. The property is zoned General Business and is in the shadow of Starbucks, Panera and Get-Go, minutes from I-71. The frontage is 278' on Old Eagle Drive and the depth is 183'. All utility services are on the site; gas, electric, water and sewer and annual taxes are \$1,377.

## **Property Highlights**

Lot Size: 0.76 Acres

Zoning: General Commercial

Frontage: 278' on Old Eagle Drive

Depth: 183'

Nearest Highway: Less than 1 mile

to I-71

Traffic Count: 37,870 at SR-303