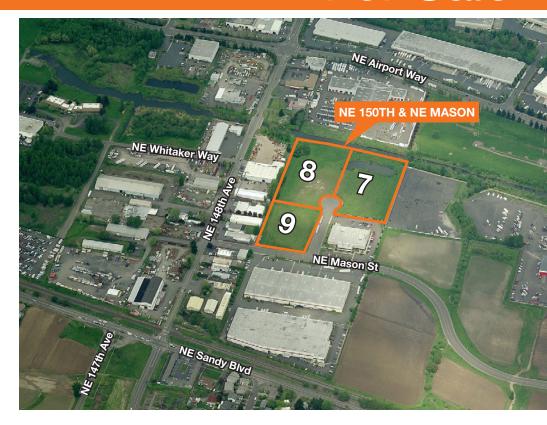

## Development Ready Industrial Land

NE 150th & NE Mason Portland, OR

Three parcels totaling 7.15 useable acres:

Lot 7 (TL 1,800) 2.41 Ac Lot 8 (TL 1,700) 2.60 Ac Lot 9 (TL 2,400) 2.16 Ac

Supports building sizes from 20,000 SF to 80,000 SF

Building sketches and pricing information available

2.5 miles from I-205 and 2 miles to I-84

Industrial zoning: IG-2, City of Portland

All utilities in place

Finished cul-de-sac

Storm water treatment in place benefits all 3 lots