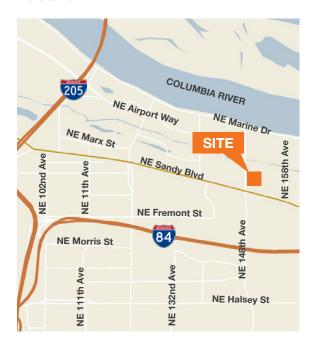

# For Sale

## Development Ready Industrial Land

NE 150th & NE Mason Portland, OR

Three parcels totaling 7.15 useable acres:

Lot 7 (TL 1,800) 2.41 Ac Lot 8 (TL 1,700) 2.60 Ac Lot 9 (TL 2,400) 2.16 Ac

Supports building sizes from 20,000 SF to 80,000 SF

Building sketches and pricing information available

2.5 miles from I-205 and 2 miles to I-84

Industrial zoning: IG-2, City of Portland

All utilities in place

Finished cul-de-sac

Storm water treatment in place benefits all 3 lots

Sale Price: \$7.00/SF or \$305,000/acre



### Location



### Contact

Tom Talbot, SIOR Senior Vice President 503.221.2270 ttalbot@kiddermathews.com



## For Sale

### **Development Ready Industrial Land**

### **Property Information**

Three parcels totaling seven acres, development ready

Owner will sell parcels separately

All essential infrastructure (road, power, gas, water sewer) is in place

Zoned IG2, which allows a broad range of industrial uses

Convenient access via I-205 and I-84

Near available and skilled workforce, affordable housing, and ample amenities

#### **Location Aerial**



#### Contact

Tom Talbot, SIOR
Senior Vice President
503.221.2270
ttalbot@kiddermathews.com