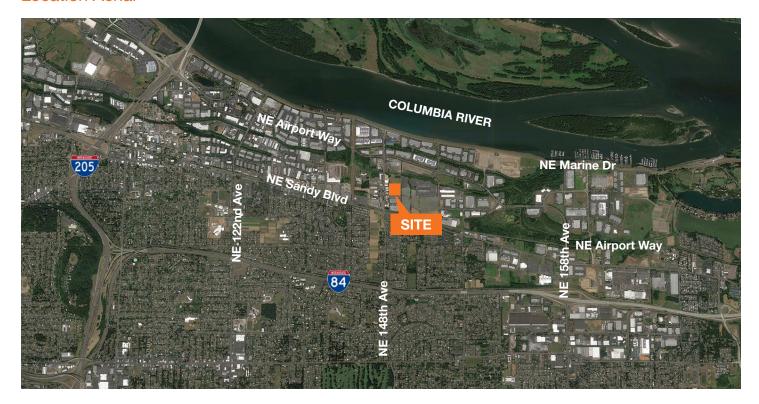

n available

2.5 miles from I-205 and 2 miles to I-84

Industrial zoning: IG-2, City of Portland

All utilities in place

Finished cul-de-sac

Storm water treatment in place benefits all 3 lots

Sale Price: \$7.00/SF or \$305,000/acre



### Location



### Contact

Tom Talbot, SIOR Senior Vice President 503.221.2270 ttalbot@kiddermathews.com



## For Sale

### **Development Ready Industrial Land**

### **Property Information**

Three parcels totaling seven acres, development ready

Owner will sell parcels separately

All essential infrastructure (road, power, gas, water sewer) is in place

Zoned IG2, which allows a broad range of industrial uses

Convenient access via I-205 and I-84

Near available and skilled workforce, affordable housing, and ample amenities

#### **Location Aerial**



#### Contact

Tom Talbot, SIOR
Senior Vice President
503.221.2270
ttalbot@kiddermathews.com