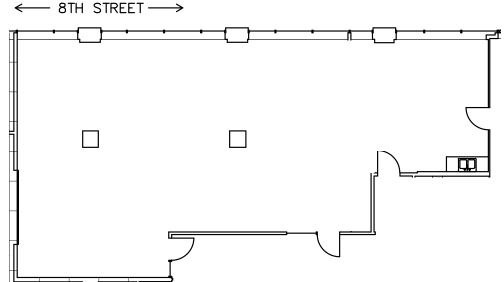

## SUITE 101 - 5,558 SF

## **SUITE NOTES**

- Private Entrance from 8th Street
- 4 Offices
- 1 Conference Room
- Bullpin for Bench Seating
- Breakroom / Lounge
- Exposed Ceiling
- Lots of Natural Light