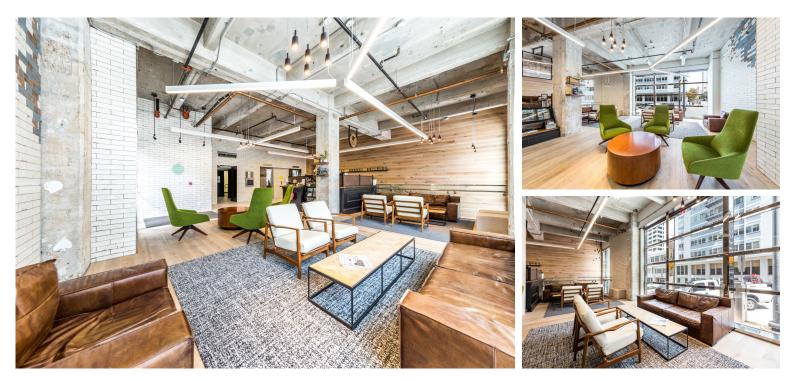

#### **BUILDING AMENITIES**

- 137,709 SF, 12-story office building
- Austin's first existing building to achieve LEED Platinum
- Newly renovated lobby equipped with inviting collaborative areas and a gourmet coffee station.
- High-speed fiber
- Direct access to garage from floors 1-5
- New, energy-efficient HVAC system
- Upgraded mechanical systems
- Updated elevator cab finishes
- Floor-to-ceiling glass available in some suites
- Professional on-site management
- Walking distance from the State Capitol Complex, restaurants and entertainment