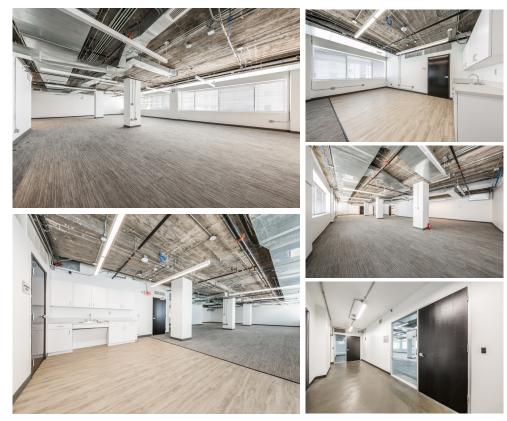

#### **BUILDING AMENITIES**

- 137,709 SF, 12-story office building
- Austin's first existing building to achieve LEED Platinum
- Newly renovated lobby equipped with inviting collaborative areas and a gourmet coffee station.
- High-speed fiber
- Direct access to garage from floors 1-5
- New, energy-efficient HVAC system
- Upgraded mechanical systems
- Updated elevator cab finishes
- Floor-to-ceiling glass available in some suites
- Professional on-site management
- Walking distance from the State Capitol Complex, restaurants and entertainment