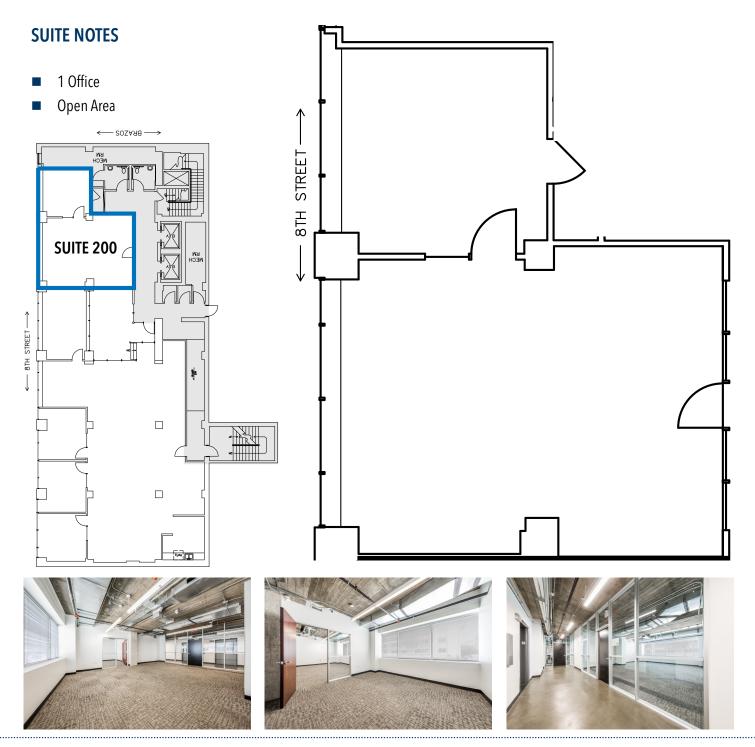

## SUITE 200 - 1,022 SF

FOR LEASING INFORMATION OR TO TOUR CONTACT: LUKE WHEELER • 512.314.3553 • luke.wheeler@transwestern.com BRANDON LESTER • 512.314.3576 • brandon.lester@transwestern.com