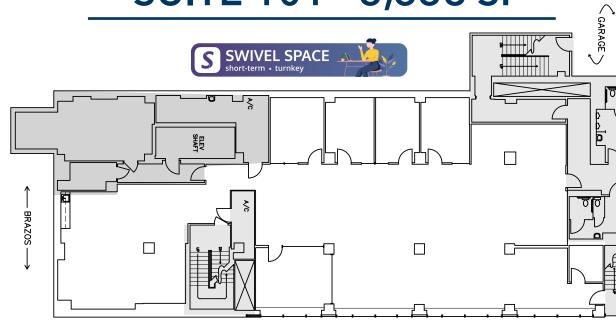

## SUITE 101 - 5,558 SF

## **SUITE NOTES**

- Private Entrance from 8th Street
- 4 Offices
- 1 Conference Room
- Bullpin for Bench Seating
- Breakroom / Lounge
- Exposed Ceiling
- Lots of Natural Light