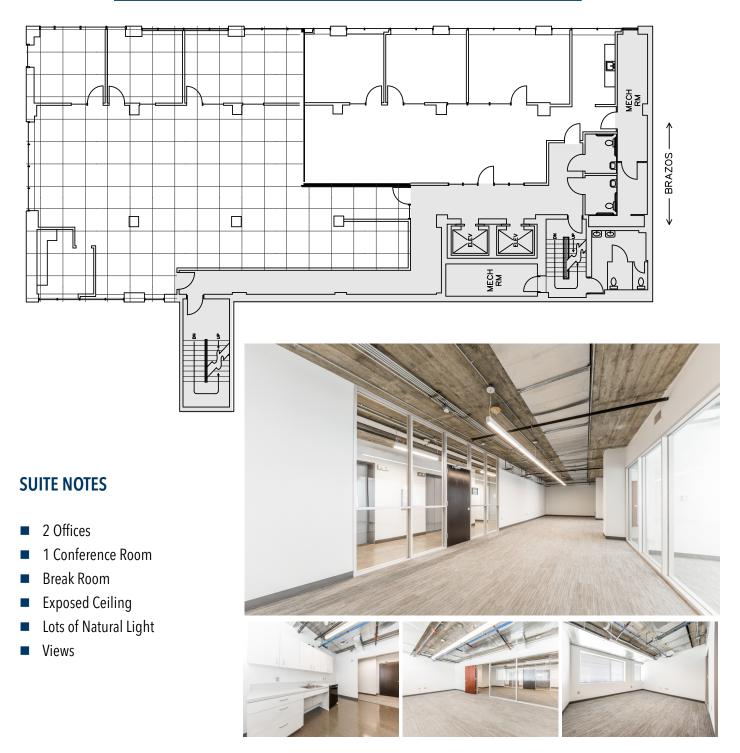

## SUITE 500 - 2,209 SF

#### **SUITE NOTES**

- Open Office
- Break Room
- Exposed Ceiling
- Lots of Natural Light
- Floor Access to Garage

FOR LEASING INFORMATION OR TO TOUR CONTACT: LUKE WHEELER • 512.314.3553 • luke.wheeler@transwestern.com BRANDON LESTER • 512.314.3576 • brandon.lester@transwestern.com