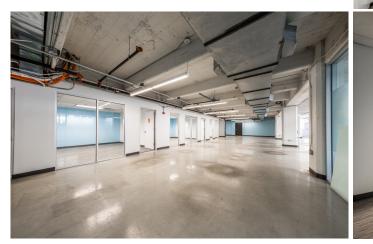

## SUITE 101 - 5,558 SF

## **SUITE NOTES**

- Private Entrance from 8th Street
- 4 Offices
- 1 Conference Room
- Bullpin for Bench Seating
- Breakroom / Lounge
- Exposed Ceiling
- Lots of Natural Light