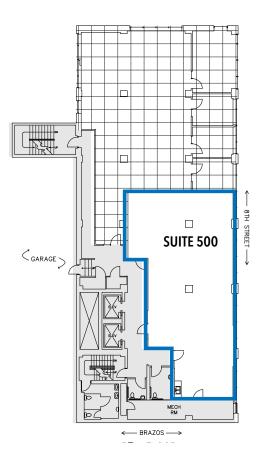

## SUITE 500 - 2,209 SF

#### **SUITE NOTES**

- Open Office
- Break Room
- Exposed Ceiling
- Lots of Natural Light
- Floor Access to Garage

FOR LEASING INFORMATION OR TO TOUR CONTACT: LUKE WHEELER • 512.314.3553 • luke.wheeler@transwestern.com BRANDON LESTER • 512.314.3576 • brandon.lester@transwestern.com