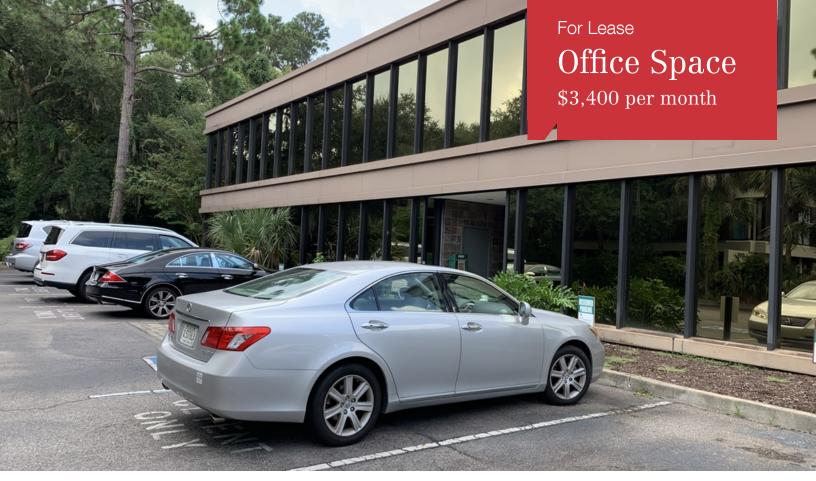

## Very Attractive Office Space on South End of Hilton Head

7 Office Way, Suite 206 Hilton Head Island, South Carolina 29928

## **Property Highlights**

- Great location just off Pope Avenue on the south end close to the new USCB Hilton Head Campus
- Sublease available with furniture included
- Gross Lease Rate includes all NNN costs and power internet not included
- Four large executive offices, small offices, open work area, server room, storage room, restroom with shower, as well as shared restrooms and shared kitchenette
- Health Club on the first floor of the office building
- Ample parking
- Ready for occupancy
- Sublet to expire April 30th, 2022

| OFFERING SUMMARY |                   |  |
|------------------|-------------------|--|
| Available SF     | Approx. 2,100 SF  |  |
| Lease Rate       | \$3,400 per month |  |
| Property Type    | Office            |  |