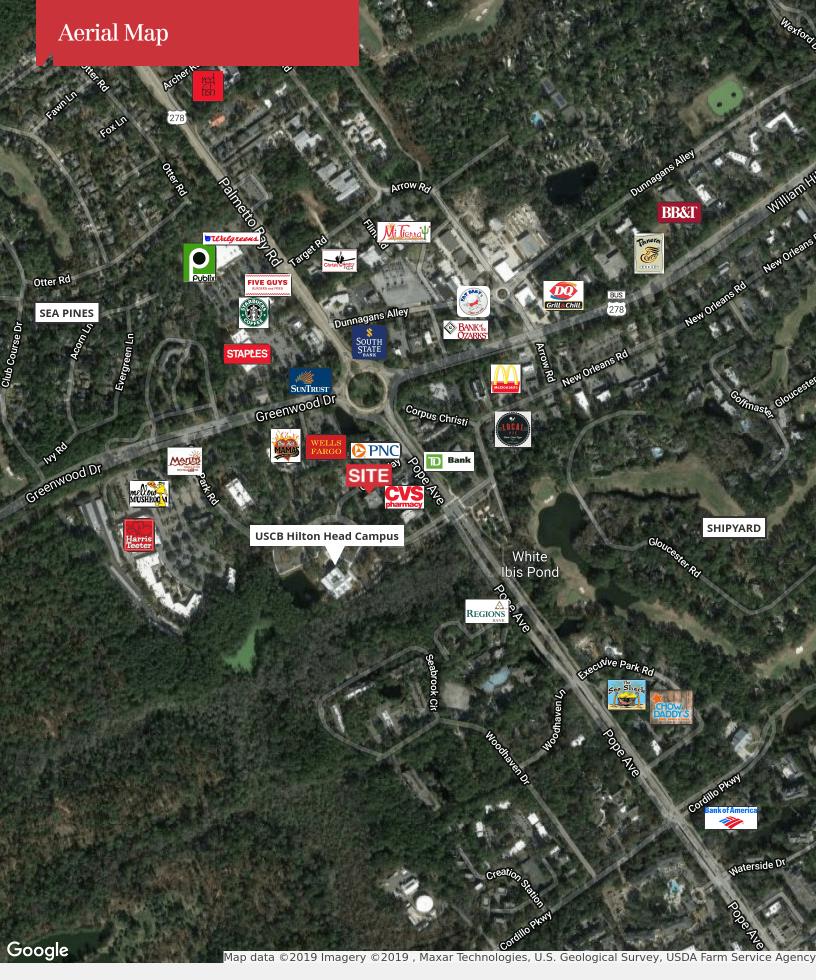

## Very Attractive Office Space on South End of Hilton Head

7 Office Way, Suite 206 Hilton Head Island, South Carolina 29928

## **Property Highlights**

- Great location just off Pope Avenue on the south end close to the new USCB Hilton Head Campus
- Sublease available with furniture included
- Gross Lease Rate includes all NNN costs and power internet not included
- Four large executive offices, small offices, open work area, server room, storage room, restroom with shower, as well as shared restrooms and shared kitchenette
- Health Club on the first floor of the office building
- Ample parking
- Ready for occupancy
- Sublet to expire April 30th, 2022