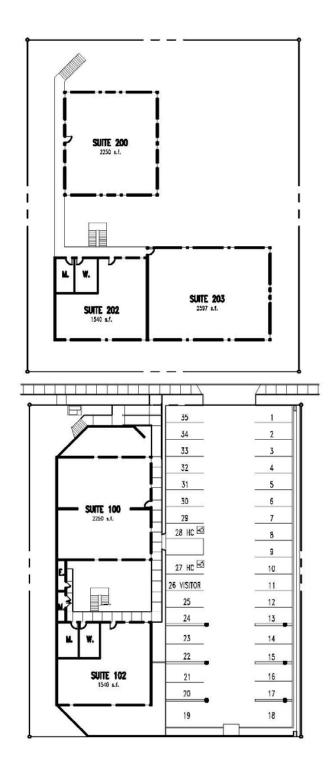

,000

Available for Lease to a Single Tenant

- ± 10,655 SF, Office Space: ±10,155 SF
- Extensive Window Lines
- Approved Condo Map for 5 Units
- 35 Controlled Dedicated Parking Spaces
- Easy Access to Major Freeways 163- 52 -15
- Adjacent to County Operations Center
- New Mechanical Equipment -Warm Shell Office Space

- Plumbed for Additional Rest Rooms or Break Services
- New Renovation
- Ideal Location for Service or Consulting Businesses
- SBA Programs include Tl costs and 10% Down
- User Occupancy costs Estimated at 75% of Market Rent



| RBA:          | ± 10,655 SF |
|---------------|-------------|
| Land Area:    | ± 20,803 SF |
| Year Built:   | 1980        |
| Zoning:       | IS-1-1      |
| # of Stories: | 2           |

# Floor Plans

Main Level 3,790 SF

Upper Level 6,397 SF













# Corporate Neighbors & Amenities





- Kaiser Permanente San Diego Mesa Medical Center
- 2. Kaiser Permanente Kearny Mesa Rehab Center
- 3. Cubic
- 4. Lockheed Martin
- 5. Northrop Grumman
- 6. Fuse Integration
- 7. Elor Engergy
- 8. Kyocera International
- 9. Bae Systems
- 10. Raytheon
- 11. Mitsubishi Electric
- 12. Pacific Steel Group
- 1. H Mart's Food Hall
- 2. Kangnam Chef
- 3. Bann Cuisine
- 4. Sinjeon Food Sys
- 5. Somi Somi
- 6. Katzya
- 7. Shancheng Lameizi
- 3. O'Brien's Pub
- . Realm of 52 Remedies
- 10. Killowatt Brewing
- 11. Hopnonymous Brewing
- 12. Quantum Brewing, Filippi's Pizza Grotto, Anny's Fine Burgers
- 13. The Butcher Shop
- 14. Starbucks, Jersey Mike's Subs, Panda, Jack in the Box, Robek's
- 15. The Coffee Bean & Tea Leaf, WaBa Grill, Carl's Jr.