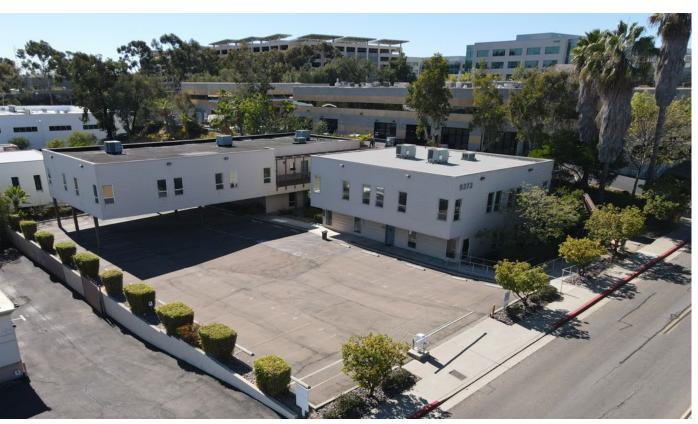

### Office Building Available for Sale or Lease

±10,655 SF Kearny Mesa

## Property Description

Sale Price

\$2,950,000

Available for Lease to a Single Tenant

- ± 10,655 SF, Office Space: ±10,155 SF
- Extensive Window Lines
- Approved Condo Map for 5 Units
- 35 Controlled Dedicated Parking Spaces
- Easy Access to Major Freeways 163- 52 -15
- Adjacent to County Operations Center
- New Mechanical Equipment -Warm Shell Office Space

| RBA:          | ± 10,655 SF |
|---------------|-------------|
| Land Area:    | ± 20,803 SF |
| Year Built:   | 1980        |
| Zoning:       | IS-1-1      |
| # of Stories: | 2           |