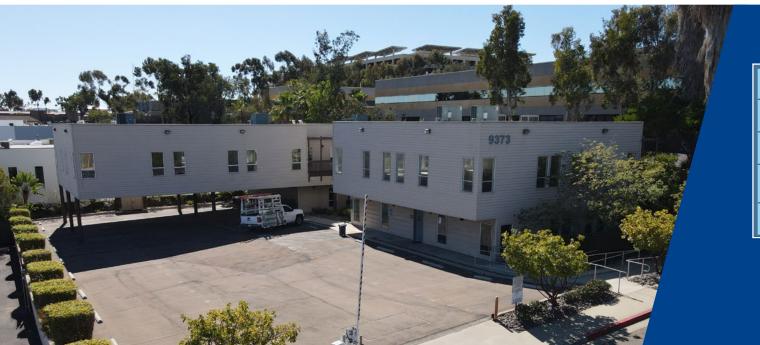

### Office Building Available for Sale or Lease

±10,655 SF Kearny Mesa

## Property Description

Sale Price

\$2,950,000

Available for Lease to a Single Tenant

- ± 10,655 SF, Office Space: ±10,155 SF
- Extensive Window Lines
- Approved Condo Map for 5 Units
- 35 Controlled Dedicated Parking Spaces
- Easy Access to Major Freeways 163- 52 -15
- Adjacent to County Operations Center
- New Mechanical Equipment -Warm Shell Office Space