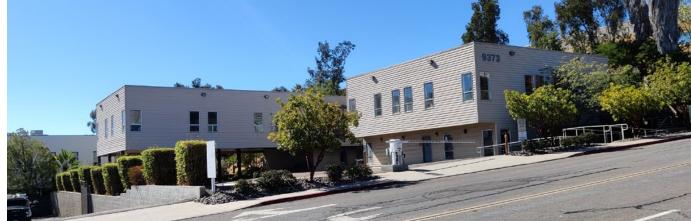

### Office Building Available for Sale or Lease

±10,655 SF Kearny Mesa

## Property Description

Sale Price

\$2,950,000

Available for Lease to a Single Tenant

- ± 10,655 SF, Office Space: ±10,155 SF
- Extensive Window Lines
- Approved Condo Map for 5 Units
- 35 Controlled Dedicated Parking Spaces
- Easy Access to Major Freeways 163- 52 -15
- Adjacent to County Operations Center
- New Mechanical Equipment -Warm Shell Office Space

| RBA:          | ± 10,655 SF |
|---------------|-------------|
| Land Area:    | ± 20,803 SF |
| Year Built:   | 1980        |
| Zoning:       | IS-1-1      |
| # of Stories: | 2           |