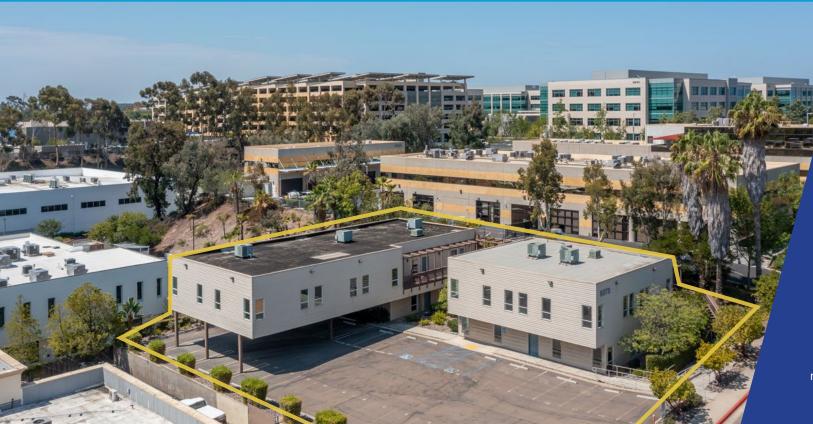

### Office Building Available for Sale or Lease

±10,655 SF Kearny Mesa

## Property Description

Sale Price

\$2,950,000

Available for Lease to a Single Tenant

- ± 10,655 SF, Office Space: ±10,155 SF
- Extensive Window Lines
- Approved Condo Map for 5 Units
- 35 Controlled Dedicated Parking Spaces
- Easy Access to Major Freeways 163- 52 -15
- Adjacent to County Operations Center
- New Mechanical Equipment -Warm Shell Office Space