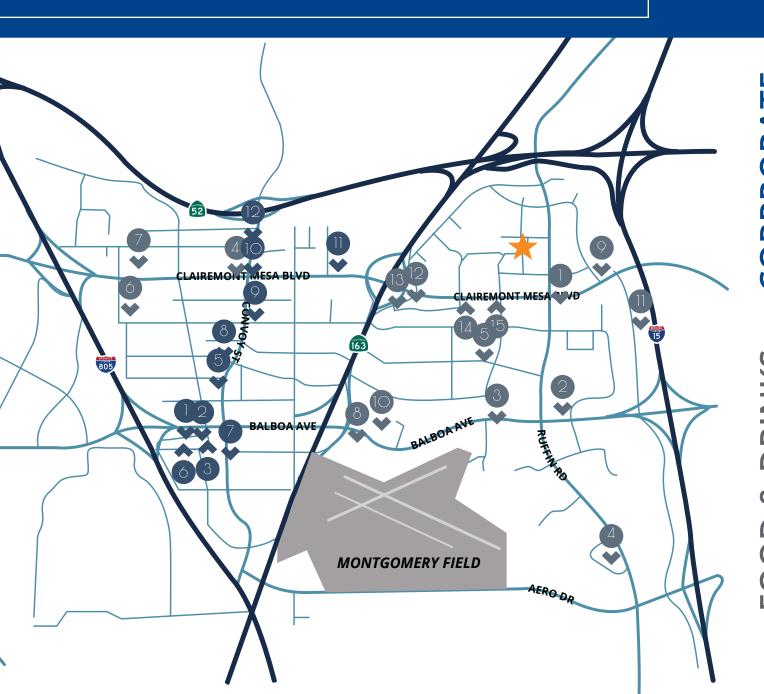

# Corporate Neighbors & Amenities

- Kaiser Permanente San Diego Mesa Medical Center
- 2. Kaiser Permanente Kearny Mesa Rehab Center
- 3. Cubic
- 4. Lockheed Martin
- 5. Northrop Grumman
- 6. Fuse Integration
- 7. Elor Engergy
- 8. Kyocera International
- 9. Bae Systems
- 10. Raytheon
- 11. Mitsubishi Electric
- 12. Pacific Steel Group
- 1. H Mart's Food Hall
- 2. Kangnam Chef
- 3. Bann Cuisine
- 4. Sinjeon Food Sys
- 5. Somi Somi
- 6. Katzya
- 7. Shancheng Lameizi
- 3. O'Brien's Pub
- . Realm of 52 Remedies
- 10. Killowatt Brewing
- 11. Hopnonymous Brewing
- 12. Quantum Brewing, Filippi's Pizza Grotto, Anny's Fine Burgers
- 13. The Butcher Shop
- 14. Starbucks, Jersey Mike's Subs, Panda, Jack in the Box, Robek's
- 15. The Coffee Bean & Tea Leaf, WaBa Grill, Carl's Jr.