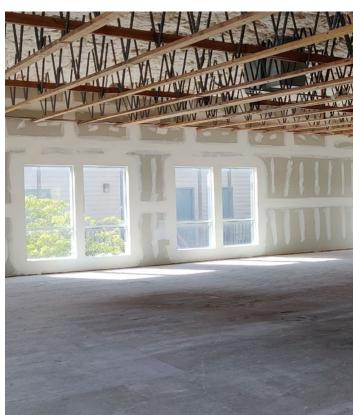

## Property Description

Sale Price

\$2,950,000

Available for Lease to a Single Tenant

- ± 10,655 SF, Office Space: ±10,155 SF
- Extensive Window Lines
- Approved Condo Map for 5 Units
- 35 Controlled Dedicated Parking Spaces
- Easy Access to Major Freeways 163- 52 -15
- Adjacent to County Operations Center
- New Mechanical Equipment -Warm Shell Office Space

- Plumbed for Additional Rest Rooms or Break Services
- New Renovation
- Ideal Location for Service or Consulting Businesses
- SBA Programs include Tl costs and 10% Down
- User Occupancy costs Estimated at 75% of Market Rent