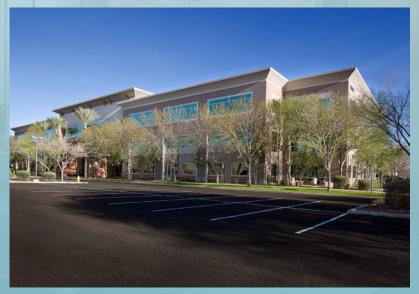

# TALAVI CORPORATE CENTER

5651 WEST TALAVI BOULEVARD | GLENDALE, ARIZONA 85306

#### PROPERTY FEATURES

- Building Size: ±152,936 SF, Three Floors
- Fiber/Telco Providers: Cox Communications & CenturyLink
- Parking Ratio: 5:1,000 SF, 784 total spaces, 399 covered, 385 open
- Finished Ceiling Height: ±10 Feet
- Building constructed in 2002, renovated in 2014
- · Zoning: PAD
- Corporate Neighbors include: Delta Dental of Arizona, Progressive Finance, Redflex Traffic Systems, California Casualty, Alaska USA Federal Credit Union, CSAA Insurance, Phoenix Heart & Cardiology, John C. Lincoln Medical Services, Credit Union West
- Workforce population of 1.3 million and 5 colleges within 30 minute of the site as well as proximity to 5 colleges (Thunderbird School of Global Management, Midwestern University, Arizona State University West, DeVry University, Glendale Community College)