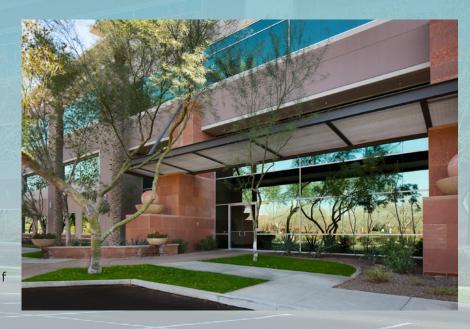

# TALAVI CORPORATE CENTER

5651 WEST TALAVI BOULEVARD | GLENDALE, ARIZONA 85306

#### PROPERTY FEATURES

- Building Size: ±152,936 SF, Three Floors
- Fiber/Telco Providers: Cox Communications & CenturyLink
- Parking Ratio: 5:1,000 SF, 784 total spaces, 399 covered, 385 open
- Finished Ceiling Height: ±10 Feet
- Building constructed in 2002, renovated in 2014
- · Zoning: PAD
- Corporate Neighbors include: Delta Dental of Arizona, Progressive Finance, Redflex Traffic Systems, California Casualty, Alaska USA Federal Credit Union, CSAA Insurance, Phoenix Heart & Cardiology, John C. Lincoln Medical Services, Credit Union West
- Workforce population of 1.3 million and 5 colleges within 30 minute of the site as well as proximity to 5 colleges (Thunderbird School of Global Management, Midwestern University, Arizona State University West, DeVry University, Glendale Community College)