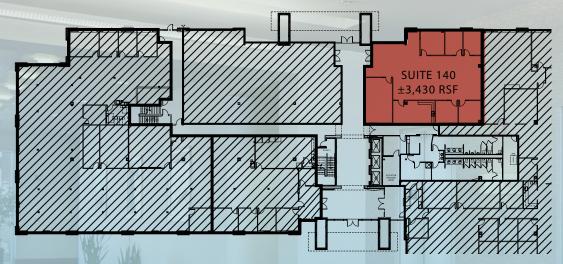

### TALAVI CORPORATE CENTER



5651 WEST TALAVI BOULEVARD | GLENDALE, ARIZONA 85306

ASHLEY BROOKS
Senior Vice President
602.735.1758
ashley.brooks@cbre.com





#### FLOOR PLANS

1ST FLOOR: ±3,430 SF Available











# TALAVI CORPORATE CENTER

5651 WEST TALAVI BOULEVARD | GLENDALE, ARIZONA 85306

#### PROPERTY FEATURES

- Building Size: ±152,936 SF, Three Floors
- Fiber/Telco Providers: Cox Communications & CenturyLink
- Parking Ratio: 5:1,000 SF, 784 total spaces, 399 covered, 385 open
- Finished Ceiling Height: ±10 Feet
- Building constructed in 2002, renovated in 2014
- · Zoning: PAD
- Corporate Neighbors include: Delta Dental of Arizona, Progressive Finance, Redflex Traffic Systems, California Casualty, Alaska USA Federal Credit Union, CSAA Insurance, Phoenix Heart & Cardiology, John C. Lincoln Medical Services, Credit Union West
- Workforce population of 1.3 million and 5 colleges within 30 minute of the site as well as proximity to 5 colleges (Thunderbird School of Global Management, Mi