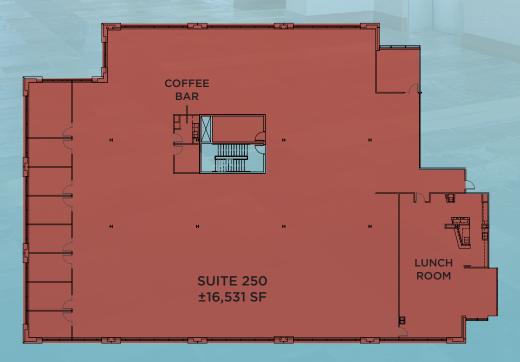

## TALAVI CORPORATE CENTER

5651 WEST TALAVI BOULEVARD | GLENDALE, ARIZONA 85306

NOT TO SCALE