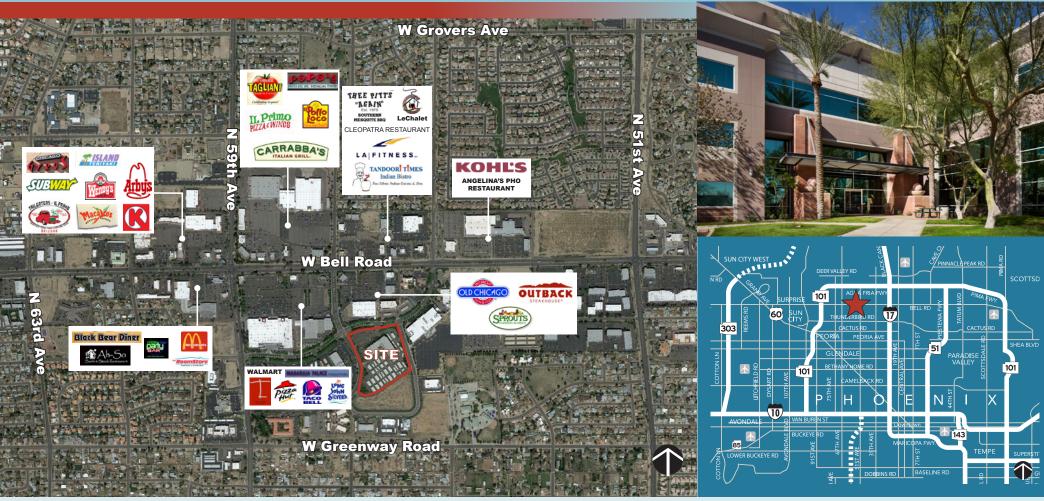

## TALAVI CORPORATE CENTER

5651 WEST TALAVI BOULEVARD | GLENDALE, ARIZONA 85306

NOT TO SCALE