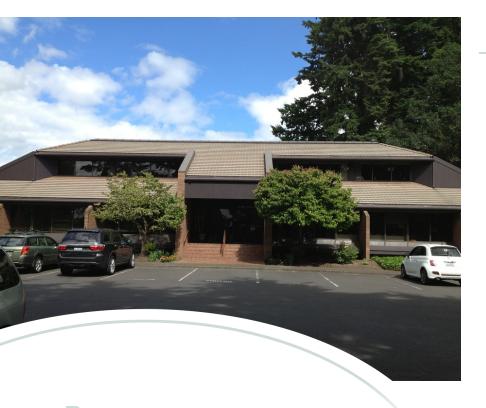

## **Stunning Office Building**

7223 Hazel Dell Ave • Vancouver, WA 98665

## **Property Overview**

**Property** 

2884 total sq.ft. Common lobby, and possible workout space. Full Service Lease with plenty of parking available. Large offices could be great cubicle workspaces

Location

Just off of I-5 freeway in Vancouver, WA at 71st and Hazel Dell 7 minutes from the 1-5 bridge to Oregon.

Presented by

BECKY POTTER, CCIM 503.459.4382 becky.potter@svn.com WA #2683 OR #940700055 JULIE RICHARD-SCHUTROP