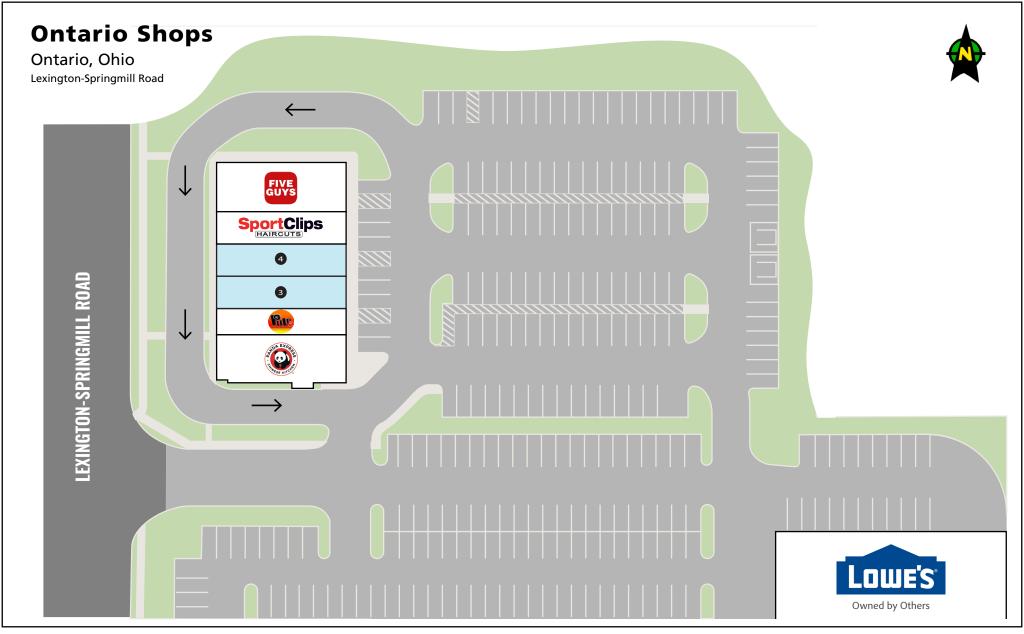

## **HIGHLIGHTS**

- · New Lowe's anchored 11,326 SF multi-tenant building
- · Excellent street side visibility
- Super-regional draw from Mansfield/Ontario retail trade area, serving Richland and Ashland counties
- · Monument signage
- Area retailers include Sam's Club, Menards, Ashley HomeStore, Target, Meijer, Aldi, Office Max, Barnes & Noble, Pet Supplies Plus, and more
- NOW OPEN: Panda Express
- COMING SOON: Five Guys, Pulp, and Sport Clips
- AVAILABLE: 1,773 to 3,546 square feet