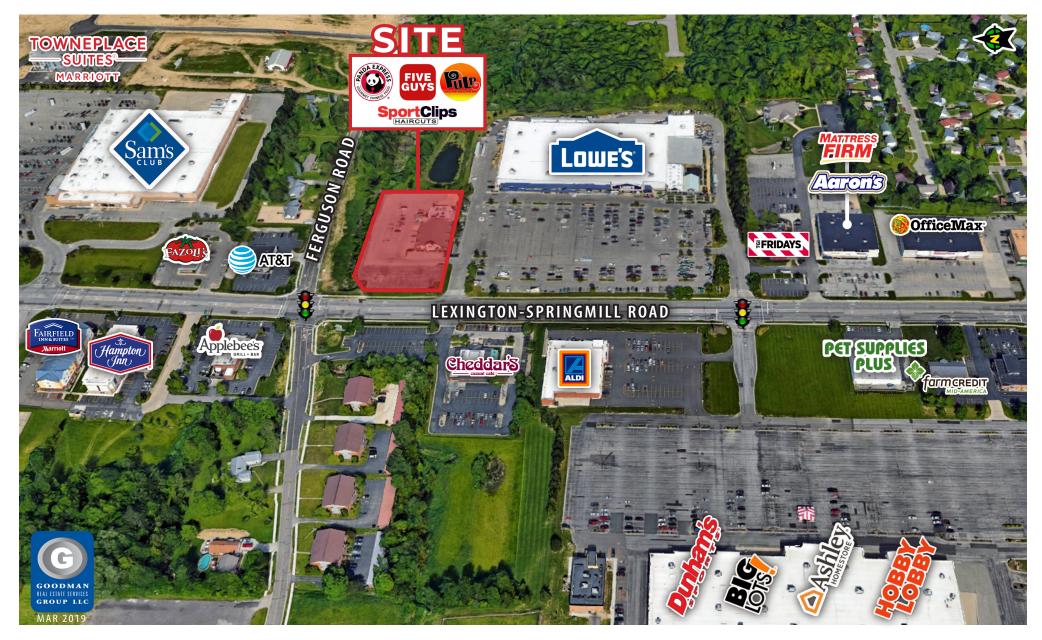

## **HIGHLIGHTS**

- · New Lowe's anchored 11,326 SF multi-tenant building
- · Excellent street side visibility
- Super-regional draw from Mansfield/Ontario retail trade area, serving Richland and Ashland counties
- · Monument signage
- Area retailers include Sam's Club, Menards, Ashley HomeStore, Target, Meijer, Aldi, Office Max, Barnes & Noble, Pet Supplies Plus, and more
- NOW OPEN: Panda Express
- COMING SOON: Five Guys, Pulp, and Sport Clips
- AVAILABLE: 1,773 to 3,546 square feet

## MARKET OVERVIEW

Ontario, Ohio is a major regional retail hub serving the entire North-Central Ohio area, with a shopping population of over 150,000. The retail development site is situated on the northeast corner of Lexington-Springmill Road N and Ferguson Road; less than 1 mile from Richland Mall and 2 miles south of The Ohio State University at Mansfield, a 644 acre campus with 2,500+ faculty, staff, and students.