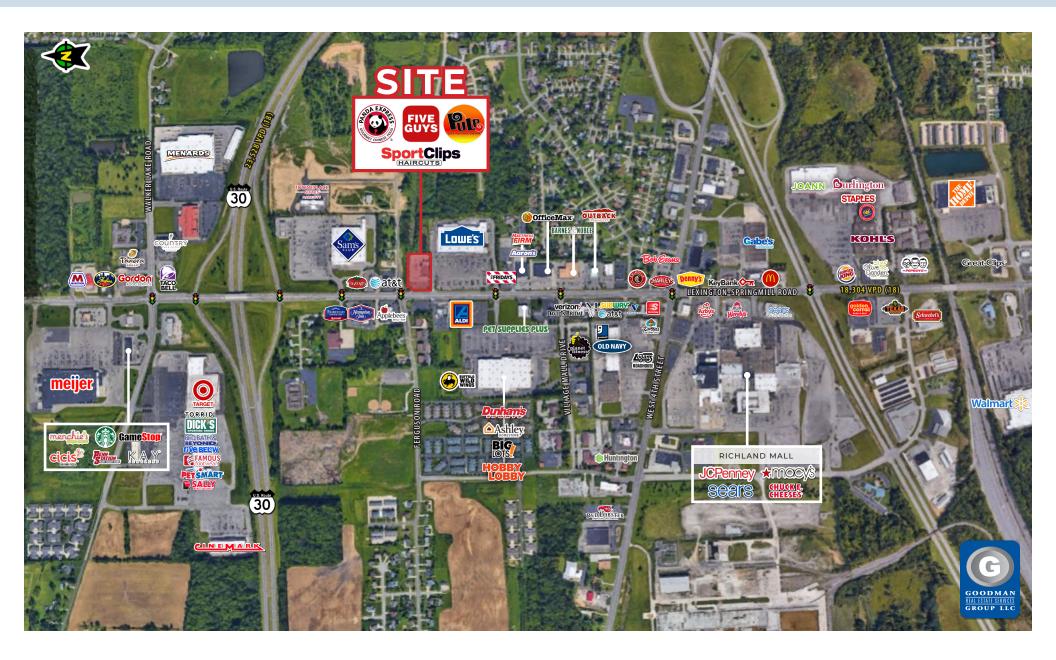

## **HIGHLIGHTS**

- · New Lowe's anchored 11,326 SF multi-tenant building
- · Excellent street side visibility
- Super-regional draw from Mansfield/Ontario retail trade area, serving Richland and Ashland counties
- · Monument signage
- Area retailers include Sam's Club, Menards, Ashley HomeStore, Target, Meijer, Aldi, Office Max, Barnes & Noble, Pet Supplies Plus, and more
- NOW OPEN: Panda Express
- COMING SOON: Five Guys, Pulp, and Sport Clips
- AVAILABLE: 1,773 to 3,546 square feet

## MARKET OVERVIEW

Ontario, Ohio is a major regional retail hub serving the entire North-Central Ohio area, with a shopping population of over 150,000. The retail development site is situated on the northeast corner of Lexington-Springmill Road N and Ferguson Road; less than 1 mile from Richland Mall and 2 miles south of The Ohio State University at Mansfield, a 644 acre campus with 2,500+ faculty, staff, and students.