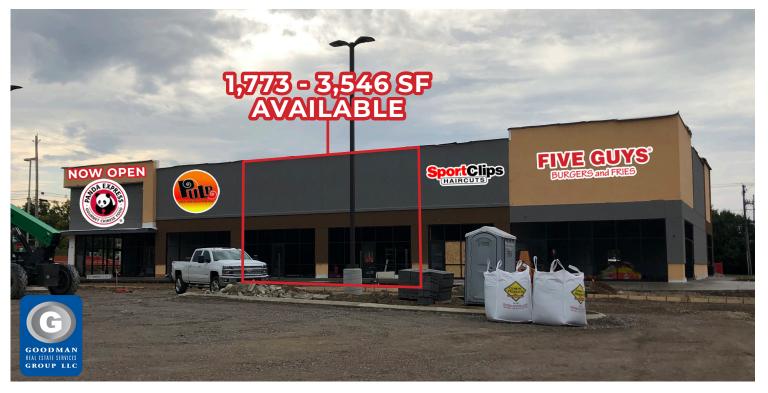

## PANDA EXPRESS NOW OPEN

## **HIGHLIGHTS**

- · New Lowe's anchored 11,326 SF multi-tenant building
- · Excellent street side visibility
- Super-regional draw from Mansfield/Ontario retail trade area, serving Richland and Ashland counties
- · Monument signage
- Area retailers include Sam's Club, Menards, Ashley HomeStore, Target, Meijer, Aldi, Office Max, Barnes & Noble, Pet Supplies Plus, and more
- NOW OPEN: Panda Express
- COMING SOON: Five Guys, Pulp, and Sport Clips
- AVAILABLE: 1,773 to 3,546 square feet