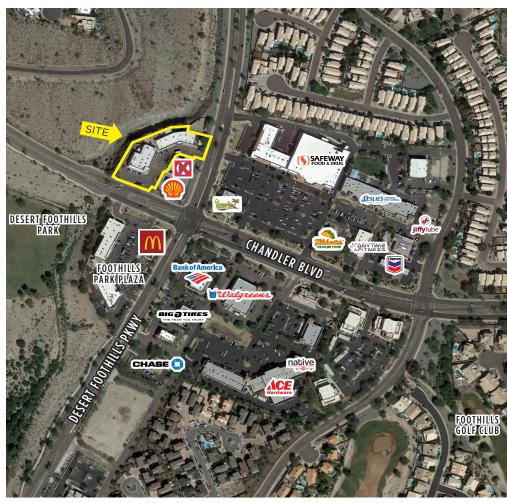

## FOR LEASE - END CAP SPACE AVAILABLE

1238 E. Chandler Blvd. | Phoenix, Arizona NWC Chandler Blvd and Desert Foothills Pkwy

#### Traffic Counts 2017\*\*

Chandler Blvd & Desert Foothills Pkwy

North on Desert Foothills: 5,372 VPD
South on Desert Foothills: 11,200 VPD
East on Chandler Blvd: 23,000 VPD
West on Chandler Blvd: 11,221 VPD