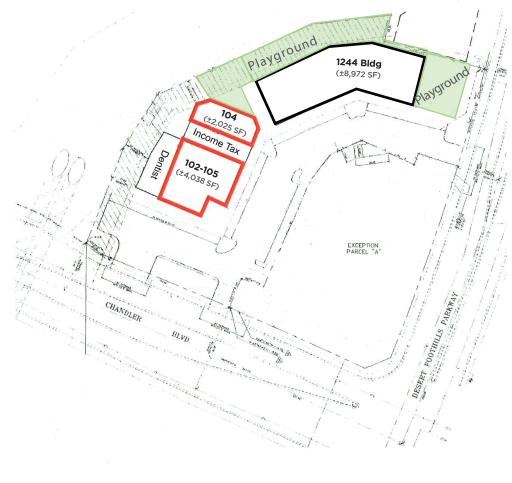

### **Building Features**

Available Spaces

Suite 102/105: ±4,038 SF (will demise)
Suite 104: ±2,025 SF (former fitness)

- End Cap space available fronting Chandler Blvd
- High incomes within the trade area
- Great ingress/egress
- Low NNN expenses at \$3.53 psf
- Call for Pricing