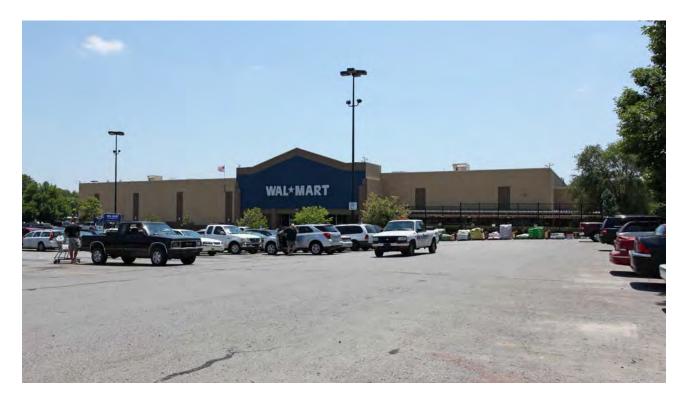

# 5010-5170 ROE AVENUE ROELAND PARK, KANSAS 66205

ROELAND PARK REDEVELOPMENT SITE RETAIL & OUTPARCEL OPPORTUNITIES 100,000± SF (12.66± ACRES) AVAILABLE

### **PROPERTY FEATURES**

- Rare infill site Johnson County
- Walmart will be relocating in 2016
- 100,000+ SF building plus outparcels available
- 12.66 acre site with excellent highway access to I-35