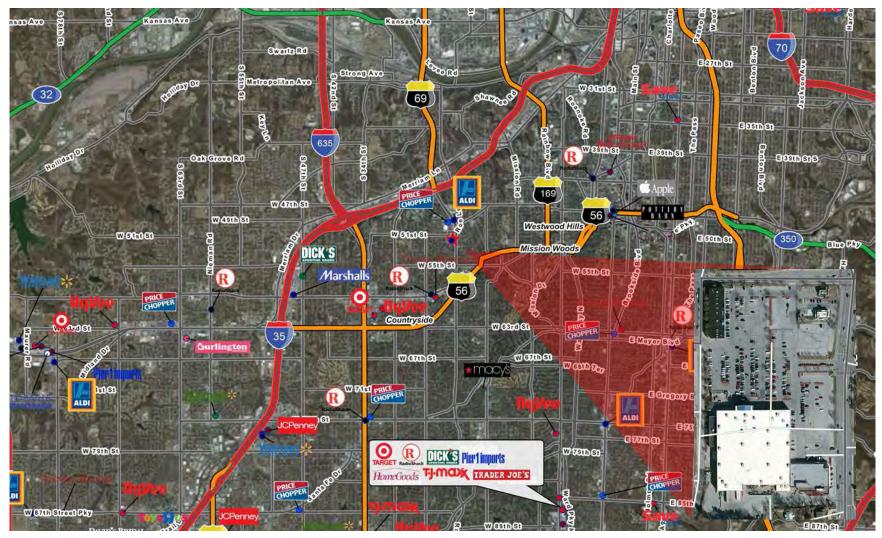

| DEMOGRAPHICS             | I MILE   | 3 MILE   | 5 MILE   |
|--------------------------|----------|----------|----------|
| ESTIMATED<br>POPULATION  | 13,003   | 93,851   | 254,032  |
| est. Household<br>Income | \$68,858 | \$79,633 | \$68,73I |