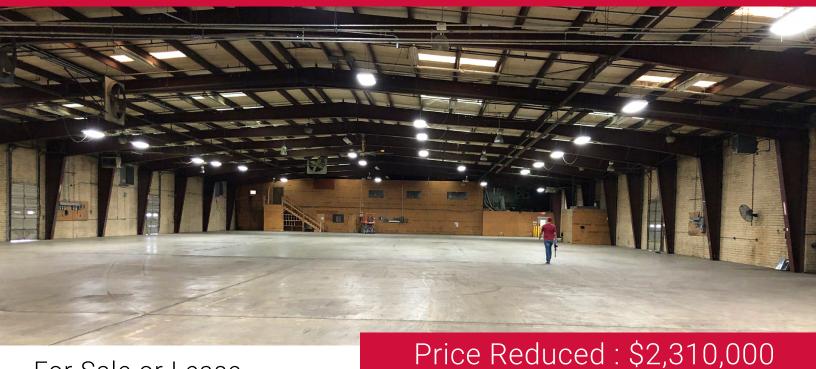

## For Sale or Lease

- ±67,000 Total SF Industrial Warehouse
- ±9,000 SF of Office Space
- Four (4) External Docks with Two (2) Levelators
- 100' of Covered Dock Staging Area
- Fenced Yard
- Clear Span
- Ceiling Height: 20' to 24'
- NEW LED lighting recently installed
- Power:
  - Production Area: Two 3-phase 220V (600 Amps)
  - Office Area: One 3-phase 220V (225 Amps)
- Rail Adjacent
- Sprinklered
- Video Tour: https://rb.gy/sbcssf