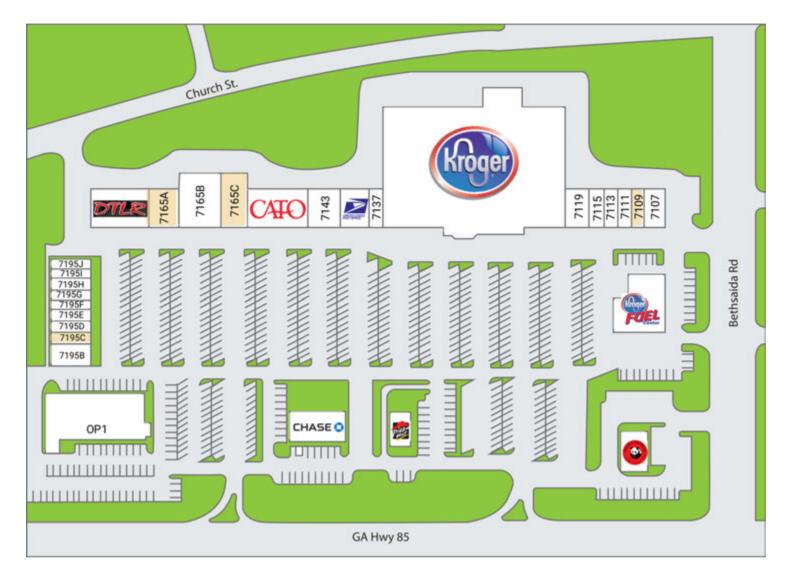

## SITE PLAN

| -    |                        |       |       |                        |        |       |                            |       |
|------|------------------------|-------|-------|------------------------|--------|-------|----------------------------|-------|
| UNIT | TENANT                 | SF    | UNIT  | TENANT                 | SF     | UNIT  | TENANT                     | SF    |
| OP1  | (N.I.C.)               | -     | 7119  | Hibbett Sporting Goods | 2,800  | 7195B | J&M Beauty Supply          | 2,400 |
| OP2  | Chase Bank             | 4,000 | 7125  | Kroger                 | 59,134 | 7195C | AVAILABLE                  | 1,200 |
| OP3  | Pizza Hut              | -     | 7137  | Top Nails              | 1,400  | 7195D | Smiley's Barber            | 1,200 |
| OP4  | Panda Express          | -     | 71394 | US Postal Service      | 2,800  | 7195E | Hair Salon                 | 1,200 |
| OP5  | Kroger Fuel Station    | -     | 7143  | It's Fashion!          | 2,800  | 7195F | House of Beauty            | 1,200 |
| 7107 | J Buffalo Wings        | 2,100 | 7155  | CATO                   | 7,000  | 7195G | Glamour Threading & Wax    | 1,200 |
| 7109 | AVAILABLE              | 1,400 | 7165A | AVAILABLE              | 2,800  | 7195H | LA Nails                   | 1,200 |
| 7111 | Edible Arrangements    | 1,400 | 7165B | Crab Restaurant        | 5,969  | 71951 | Metro PCS                  | 1,320 |
| 7113 | Jackson Hewitt Tax     | 1,400 | 7165C | AVAILABLE              | 4,351  | 71953 | Cleaners/Alteration & Shoe | 1,080 |
| 7115 | Hibbett Sporting Goods | 1,400 | 7189  | DTLR                   | 6,351  |       |                            |       |
|      |                        |       |       |                        |        |       |                            |       |