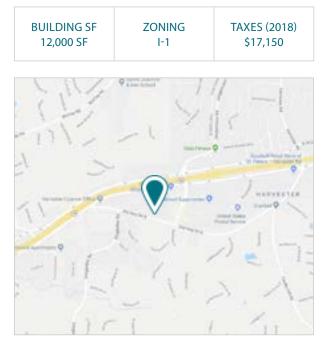

# FOR LEASE 4,800 SF RETAIL/WAREHOUSE MID POINTE CENTRE

4011 S. OLD HWY 94 | ST. CHARLES, MO 63304



## FEATURES

- 4,800 SF of retail/warehouse space available in front building (Suites 106-108)
- > Suite features 16' ceilings, some finished office space, and a drive-in door around back
- > Ample parking
- Easy access to Jungermann Rd, Highway 94 and Highway 364

### LEASE RATE: \$11.00/SF + \$3.00/SF NNN

### Contact

PATRICIA MCKELVEY 636.448.1294 pmckelvey@mckelveyproperties.com





McKelvey Properties | 17280 N Outer 40 Rd, Suite 201 | Chesterfield, MO 63005 | 636.669.9111 | www.McKelveyProperties.com No expressed or implied warranty or representation is made as to the accuracy of the information contained herein. This property is submitted subject to errors, omissions, change of price, withdrawal without notice, prior lease or sale and any other listing conditions imposed by the principals.

## FOR LEASE 4,800 SF RETAIL/WAREHOUSE MID POINTE CENTRE 4011 S. OLD HWY 94 | ST. CHARLES, MO 63304



## **AERIAL PHOTO**



## DEMOGRAPHICS

|                   | 1 MILE    | 3 MILE    | 5 MILE    |
|-------------------|-----------|-----------|-----------|
| POPULATION        | 10,482    | 86,805    | 162,476   |
| HOUSEHOLDS        | 4,045     | 32,425    | 62,761    |
|