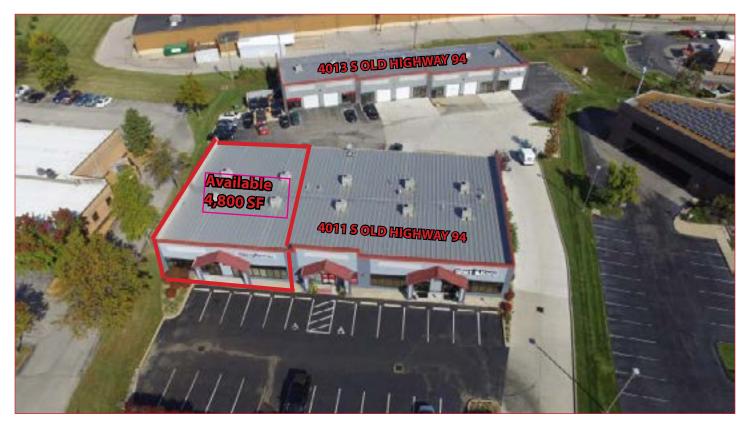

# FOR LEASE 4,800 SF RETAIL/WAREHOUSE MID POINTE CENTRE

4011 S. OLD HWY 94 | ST. CHARLES, MO 63304

## FEATURES

- 4,800 SF of retail/warehouse space available in front building (Suites 106-108)
- > Suite features 16' ceilings, some finished office space, and a drive-in door around back
- > Ample parking
- Easy access to Jungermann Rd, Highway 94 and Highway 364

## FOR LEASE 4,800 SF RETAIL/WAREHOUSE MID POINTE CENTRE 4011 S. OLD HWY 94 | ST. CHARLES, MO 63304