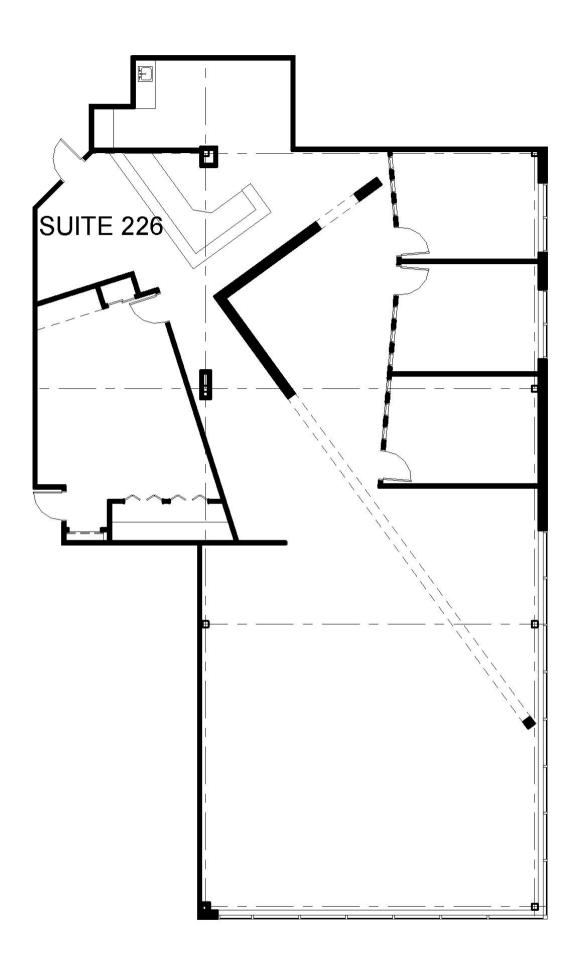

## **Glenwood Professional Proposal For Lease Space**

Location: Glenwood Professional

2400 Glenwood Avenue

**Joliet, IL 60435** 

Premises Suite 226

Rentable Square Feet 4,146

Lease Term: Minimum of 5 years

Monthly Rental Rate: \$6,390.00 GROSS RENTAL / NO ANNUAL ESCALATIONS