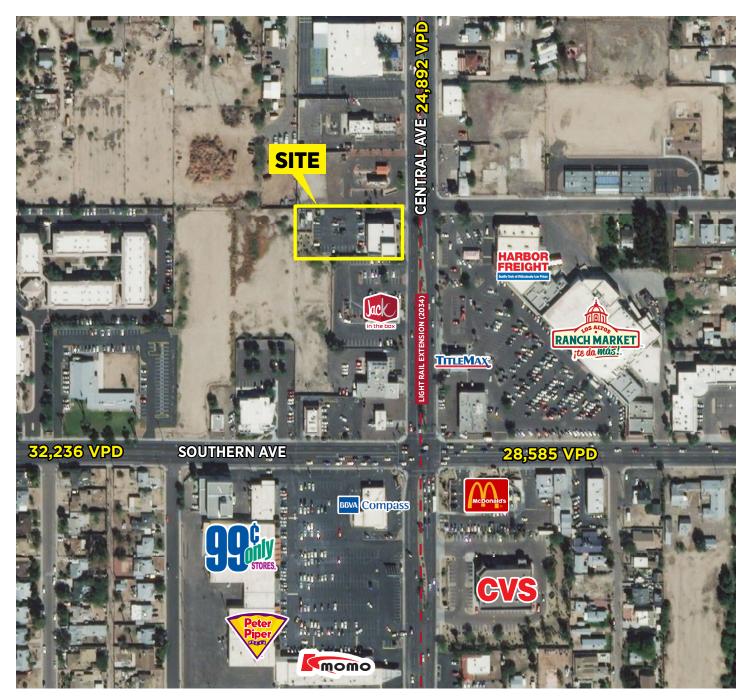

### **Aerial Map**

### **Traffic Counts**

North on Central Avenue: 224,892 VPD
South on Central Avenue: 23,145 VPD
East on Southern Avenue: 28,585 VPD
West on Southern Avenue: 32,236 VPD

ESRI: 2020

**Ryan Tanner** 

Associate +1 602 224 4489 ryan.tanner@cushwake.com **Regan Amato** 