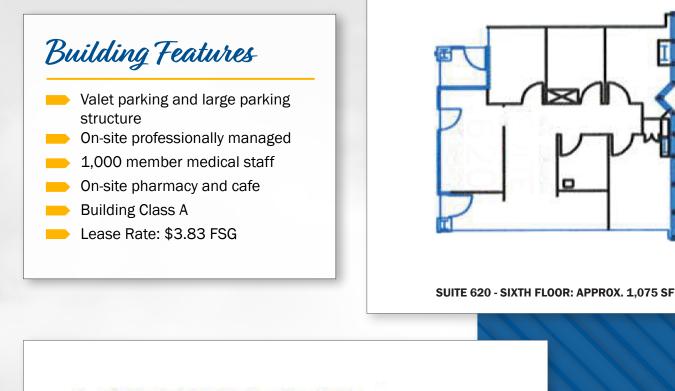

# 1140 W La Veta Ave., Orange, CA 92868

**Building Features** 

Located on St. Joseph/CHOC Hospital Campus

Excellent access to the 22, 55, 57, & 5 Freeways

Great tenant referral base

Impressive Surgery Center on 3rd Floor

### FOR LEASE | ± 1,075 - 1,270 SF

SUITE 845 - EIGHT FLOOR: APPROX. 1,270 SF

The information contained herein has been gathered from sources deemed reliable. Though we have no reason to doubt the accuracy, we do not guarantee it.