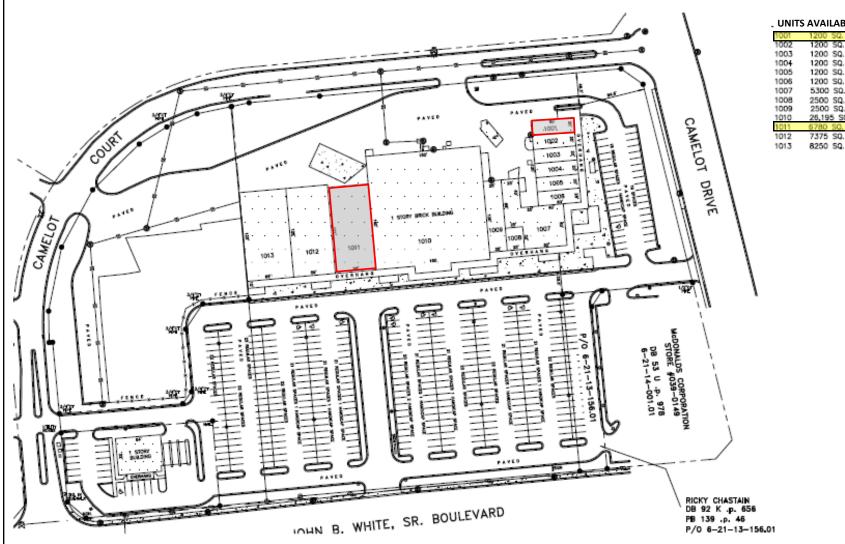

#### **PROPERTY DETAILS**

- Multi-Tenant Building with 2 Lease  $\Rightarrow$ Spaces Available
  - (1) 1,200+/- SF Unit Available with Drive Thru
  - (1) 6,780+/- SF Unit Available
- $\Rightarrow$  Multiple Ingress / Egress
- $\Rightarrow$  Visibility & Access to John B. White Sr. Blvd / Highway 296 & Camelot Drive
- $\Rightarrow$  Signalized Intersection
- John B. White Sr. Blvd Monument  $\Rightarrow$ Signage
- $\Rightarrow$  Ample Parking

I-26

SUNTRUST

PARKING

REGULAR SPACES 358 HANDICAPPED SPACES 10

PARKING

6-21-13-156.02 REGULAR SPACES 19 HANDICAPPED SPACES 1