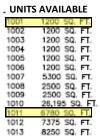

#### **PROPERTY DETAILS**

- Multi-Tenant Building with 2 Lease  $\Rightarrow$ Spaces Available
  - (1) 1,200+/- SF Unit Available with Drive Thru
  - (1) 6,780+/- SF Unit Available
- $\Rightarrow$  Multiple Ingress / Egress
- $\Rightarrow$  Visibility & Access to John B. White Sr. Blvd / Highway 296 & Camelot Drive
- $\Rightarrow$  Signalized Intersection
- John B. White Sr. Blvd Monument  $\Rightarrow$ Signage
- $\Rightarrow$  Ample Parking