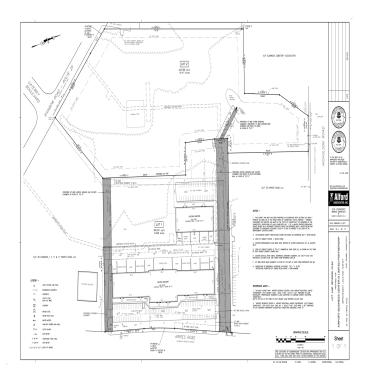

#### LAND

| Lot Size            | 10.9 Acres           |
|---------------------|----------------------|
| Impervious Coverage | 75%                  |
| Zoning              | Commerce Park Zone A |

DAVID MONTANO