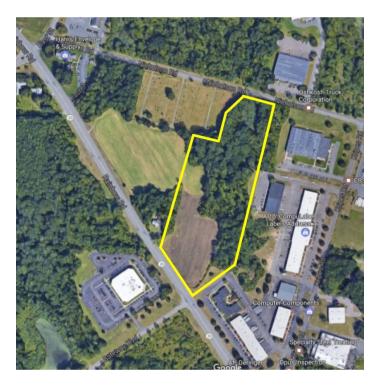

#### PROPERTY DESCRIPTION

Sentry Commercial, as exclusive agent for the owner, is pleased to present Lot 15 on Rainbow Road in East Granby CT for sale. This desirable 10.9 acre parcel offers level topography and excellent visibility. Commerce Park Zone A can accommodate industrial or commercial use.

#### PROPERTY HIGHLIGHTS

- 394 feet of frontage on Rainbow Road (Route 20)
- · Located within miles of I-91
- Easy access to Bradley International Airport