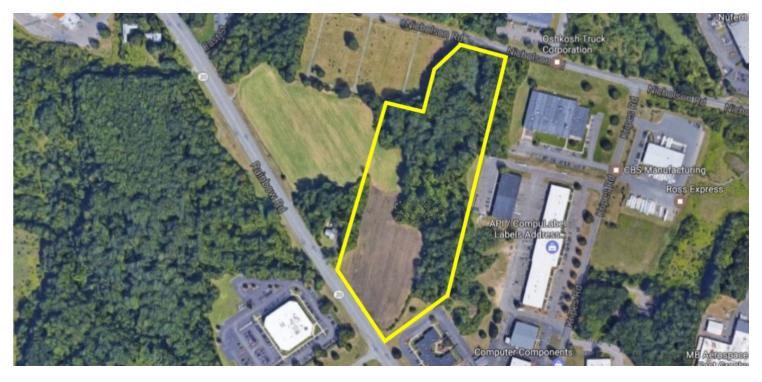

#### PROPERTY DESCRIPTION

Sentry Commercial, as exclusive agent for the owner, is pleased to present Lot 15 on Rainbow Road in East Granby CT for sale. This desirable 10.9 acre parcel offers level topography and excellent visibility. Commerce Park Zone A can accommodate industrial or commercial use.

#### PROPERTY HIGHLIGHTS

- 394 feet of frontage on Rainbow Road (Route 20)
- · Located within miles of I-91
- Easy access to Bradley International Airport