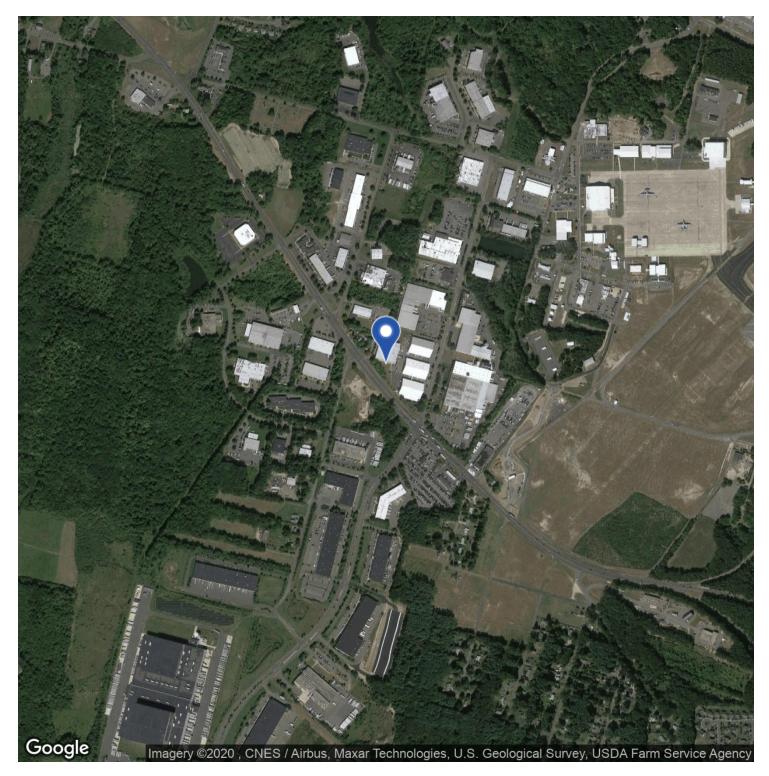

#### PROPERTY DESCRIPTION

Sentry Commercial, as exclusive agent for the owner, is pleased to present Lot 15 on Rainbow Road in East Granby CT for sale. This desirable 10.9 acre parcel offers level topography and excellent visibility. Commerce Park Zone A can accommodate industrial or commercial use.

#### PROPERTY HIGHLIGHTS

- 394 feet of frontage on Rainbow Road (Route 20)
- · Located within miles of I-91
- Easy access to Bradley International Airport