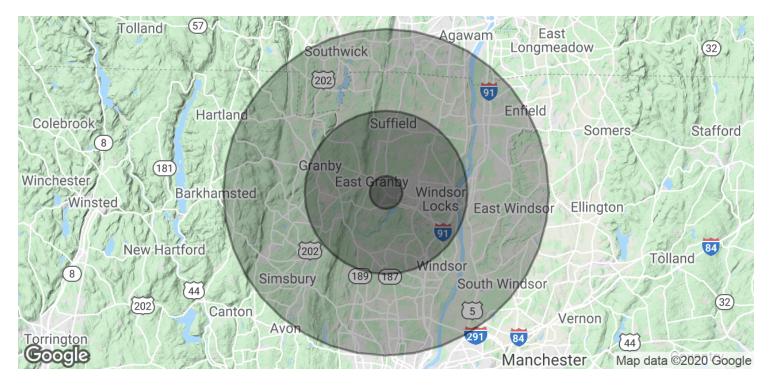

#### **OFFERING SUMMARY**

| Sale Price: | \$1,199,000 |
|-------------|-------------|
| Lot Size:   | 10.9 Acres  |

| DEMOGRAPHICS      | 1 MILE    | 5 MILES  | 10 MILES |
|-------------------|-----------|----------|----------|
| Total Households  | 412       | 14,960   | 86,088   |
| Total Population  | 1,042     | 37,255   | 226,606  |
| Average HH Income | \$100,175 | \$97,482 | \$91,004 |

### RAINBOW ROAD | EAST GRANBY, CT 06026

| POPULATION           | 1 MILE | 5 MILES | 10 MILES |
|----------------------|--------|---------|----------|
| Total Population     | 1,042  | 37,255  | 226,606  |
| Average age          | 43.0   | 43.7    | 41.7     |
| Average age (Male)   | 42.1   | 42.8    | 40.2     |
| Average age (Female) | 43.5   | 44.4    | 42.9     |

| HOUSEHOLDS & INCOME | 1 MILE    | 5 MILES   | 10 MILES  |
|---------------------|-----------|-----------|-----------|
| Total households    | 412       | 14,960    | 86,088    |
| # of persons per HH | 2.5       | 2.5       | 2.6       |
| Average HH income   | \$100,175 | \$97,482  | \$91,004  |
| Average house value | \$296,117 | \$285,925 | \$300,086 |

<sup>\*</sup> Demographic data derived from 2010 US Census

DAVID MONTANO

860.302.7671 montano@sentrycommercial.com

10.9 ACRE INDUSTRIAL PARCEL