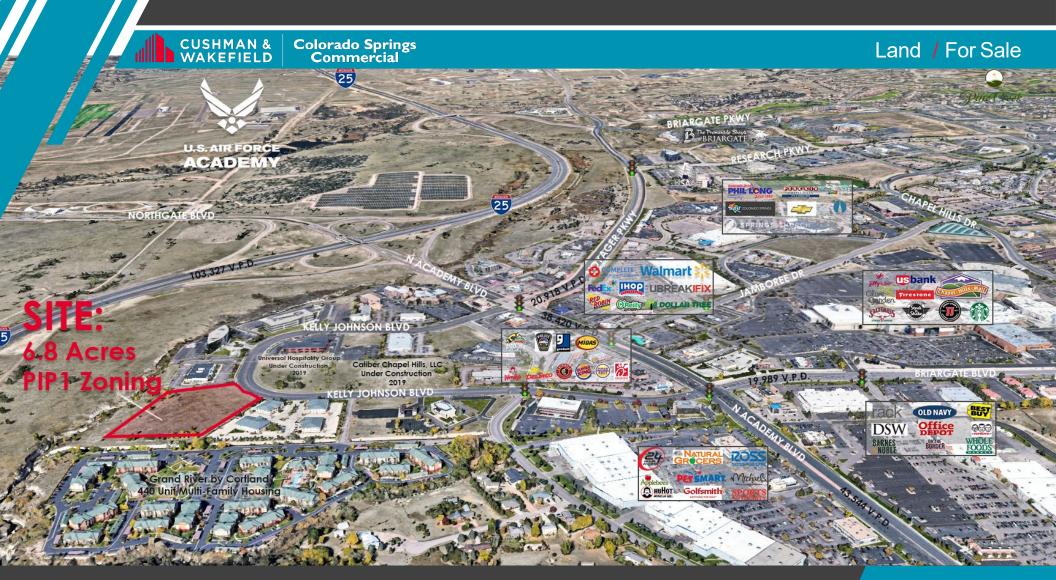

### **LOT SIZE**

6.8 AC

#### **ZONING**

PIP1 (Planned Industrial Park)

#### **NEIGHBORING TENANTS**

New Developments including Hotel & Multi-Family Housing 2019; Class-A Office Developments; and Many Nearby Amenities Including Professional Office Suites, Retail, Hotel, and Dining

TRAFFIC COUNT

38,420 v.p.d.

N. Academy Blvd. & Kelly Johnson Blvd.

103,327 v.p.d.

I-25 @ N. Academy Blvd.

Mark Useman
Executive Managing Director
museman@coscommercial.com
O: 719 418 4069

M: 719 231 7400

Cushman & Wakefield | Colorado Springs Commercial