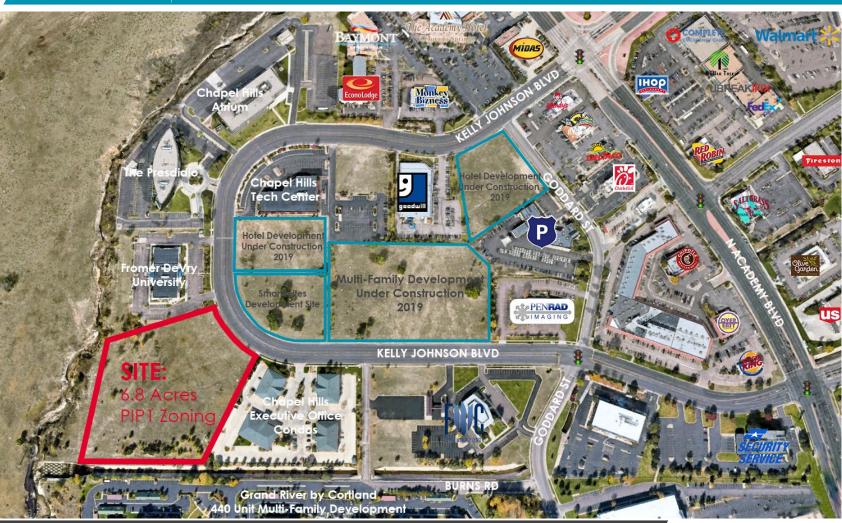

#### **NEIGHBORING TENANTS**

New Developments including Hotel & Multi-Family Housing 2019; Class-A Office Developments; and Many Nearby Amenities Including Professional Office Suites, Retail, Hotel, and Dining

#### **COMMENTS**

- High Visibility
- Excellent Demographics
- · High-Growth Retail Area
- New Development Area
- Many Nearby Amenities