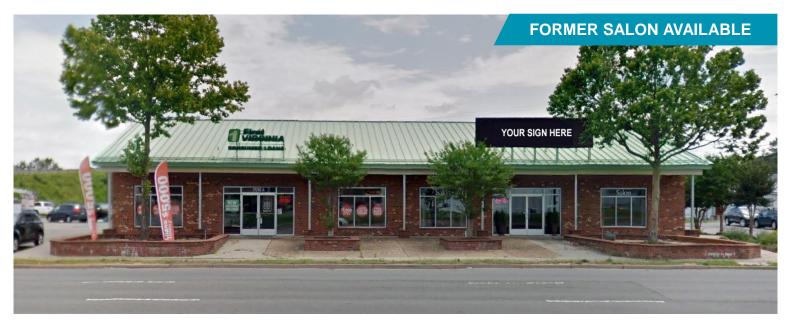

### **Property Features**

- 2,592 SF AVAILABLE (former salon)
- End cap
- · Located at intersection of Staples Mill & Hilliard Rds.
- Great visibility
- B-1 Zoning
- 41,000 VPD Staples Mill Rd

| • 41,000 VPD - Staples Will Rd.            |  |  |  |  |
|--------------------------------------------|--|--|--|--|
| Join Nearby Retailers                      |  |  |  |  |
| First Advance Advance Advance Auto Parts - |  |  |  |  |
| FAMILY SUBWAY OREINYAUTO PARTS Wendy's     |  |  |  |  |
| SUNTRUST SPEED SOUNKIN' CVS pharmacy       |  |  |  |  |
| PEARLE OOVISION Verizon Dollar Tree        |  |  |  |  |