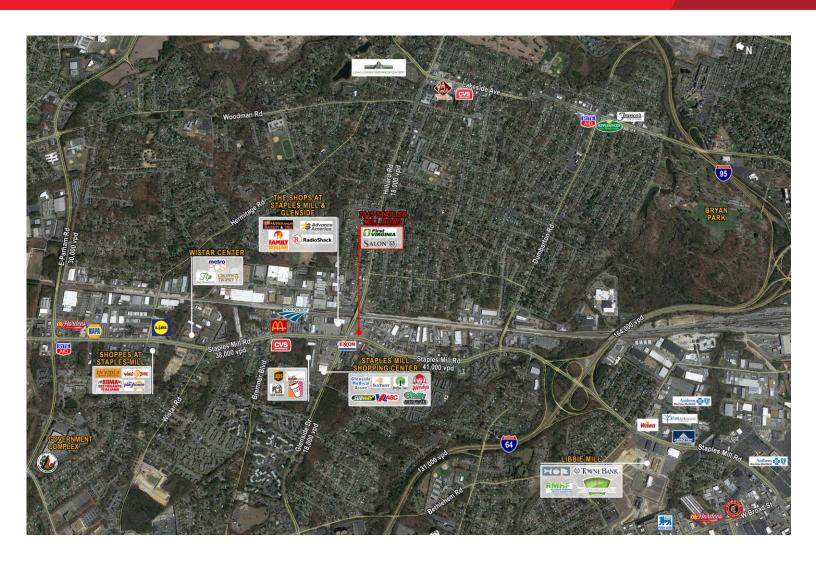

### **Property Features**

- 2,592 SF AVAILABLE (former salon)
- End cap
- · Located at intersection of Staples Mill & Hilliard Rds.
- Great visibility
- B-1 Zoning
- 41,000 VPD Staples Mill Rd

| • 41,000 VPD - Staples Will Rd.            |  |  |  |  |
|--------------------------------------------|--|--|--|--|
| Join Nearby Retailers                      |  |  |  |  |
| First Advance Advance Advance Auto Parts - |  |  |  |  |
| FAMILY SUBWAY OREINYAUTO PARTS Wendy's     |  |  |  |  |
| SUNTRUST SPEED SOUNKIN' CVS pharmacy       |  |  |  |  |
| PEARLE OOVISION Verizon Dollar Tree        |  |  |  |  |