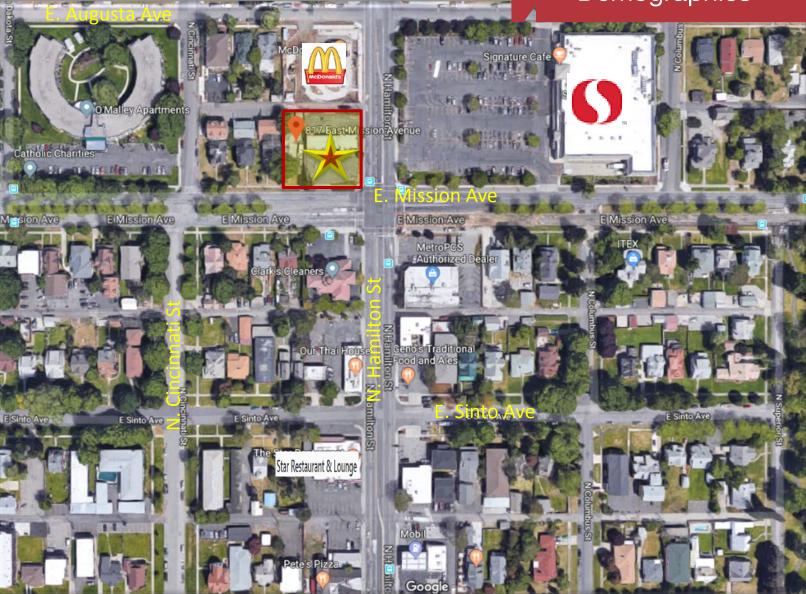

Black Commercial, Inc. 107 S. Howard; Suite 500 Spokane, Washington 99201 +1 509 623 1000 naiblack.com

Aerial & Demographics

| 2017 Demographics        | 1 Mile   | 3 Miles  | 5 Miles  |
|--------------------------|----------|----------|----------|
| Population               | 14,606   | 127,405  | 231,078  |
| Average Household Income | \$41,346 | \$53,721 | \$62,965 |