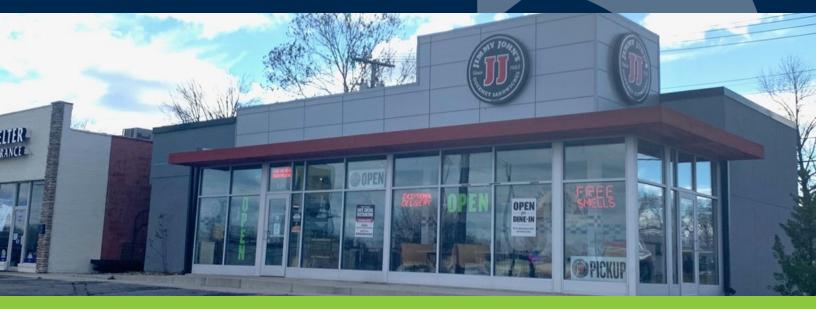

#### **PROPERTY OVERVIEW**

Bradley Company is pleased to present the net lease investment offering of a 1,613 SF retail building leased as a Jimmy John's store operated by the leading franchisee in the Midwest. The current lease runs through June 30, 2028 and includes two 5-year renewal options that end on June 30, 2038.

The building features new construction and is very well maintained with the tenant being responsible for maintenance and operating expenses.

#### **PROPERTY HIGHLIGHTS**

- Single story masonry building (1,613 RSF) original structure was constructed in 1973 with new exterior, interior, roof, and mechanicals in 2017
- Situated on .25 acres with 2 points of ingress/egress and an outdoor dining area
- 19 surface parking spaces
- Serviced by Municipal water and sewer
- HVAC new in 2017
- Roof new in 2017
- 2019 Real Estate Taxes \$7,650.02