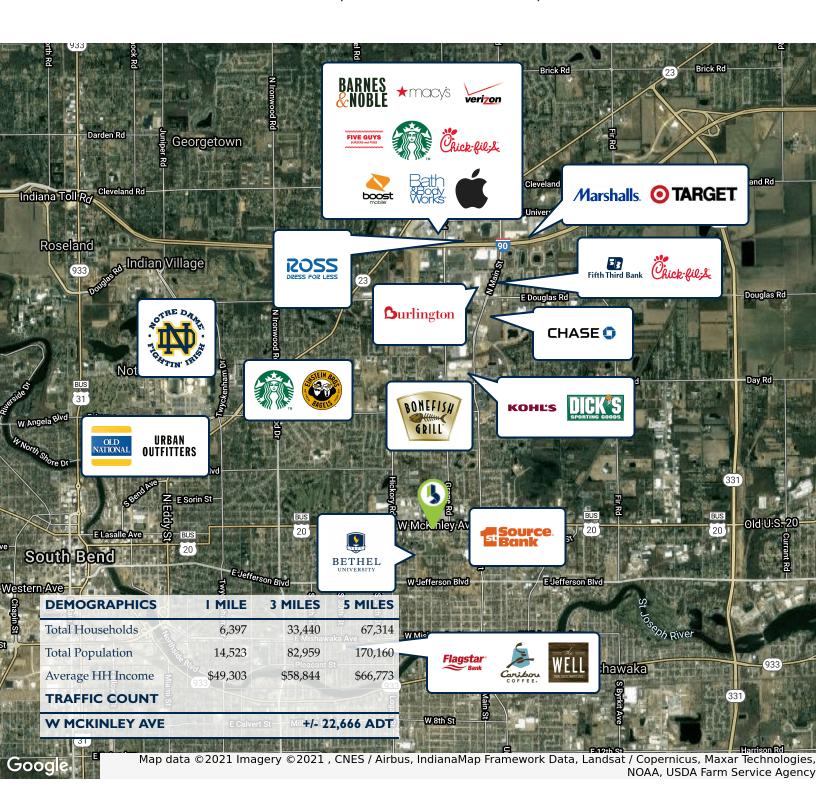

The store is located in Mishawaka, Indiana (South Bend MSA) in a prime retail area. The Mishawaka-South Bend area is home to the University of Notre Dame and over a dozen higher education institutions in the greater Michiana area. The store is also within a few miles of Elkhart which is home of the RV and manufactured housing industries and a leading industrial market in Indiana and the Midwest.