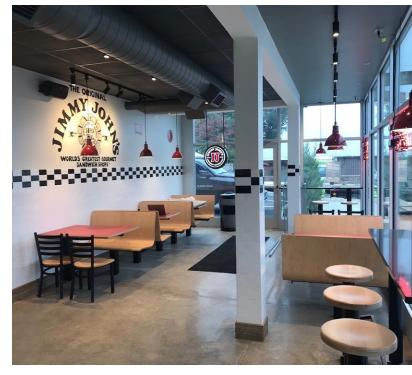

#### **PROPERTY OVERVIEW**

Bradley Company is pleased to present the net lease investment offering of a 1,613 SF retail building leased as a Jimmy John's store operated by the leading franchisee in the Midwest. The current lease runs through June 30, 2028 and includes two 5-year renewal options that end on June 30, 2038.

The building features new construction and is very well maintained with the tenant being responsible for maintenance and operating expenses.