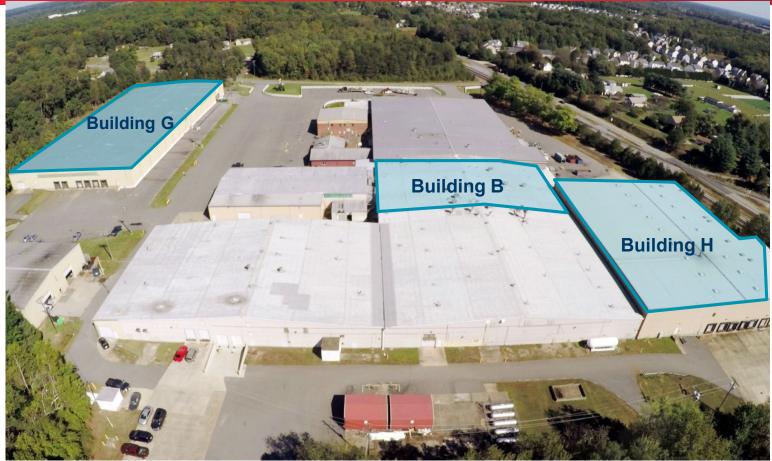

## **Property Features**

- Total Available SF: 163,650 SF
- Contiguous SF: 41,650, 32,000 & 90,000 SF
- Several docks and drive-in doors
- Zoned I2 heavy industrial
- NNN fee is \$0.77 PSF
- Access to I-95 and Route 301

Independently Owned and Operated / A Member of the Cushman & Wakefield Alliance

3010 Mine Road | Fredericksburg, VA 22408

| Building No. & Address   | Total SF  | Docks | Clear<br>Height | Drive-in<br>Doors | Power<br>(Amps) | Production/<br>Warehouse<br>Facility SF | Office SF          | Year Built |
|--------------------------|-----------|-------|-----------------|-------------------|-----------------|-----------------------------------------|--------------------|------------|
| Building B               |           |       |                 |                   |                 |                                         |                    |            |
| 3000 Mine Rd             | 32,000 SF | 2     | 19'             | 3                 | 1,800           | 32,000                                  | 0                  | 1970       |
| Available Immediately    |           |       |                 |                   |                 |                                         |                    |            |
| Building G               |           |       |                 |                   |                 |                                         |                    |            |
| 3018 Mine Rd             | 90,000 SF | 6     | 24'             | 2                 | 4,000           | 90,000                                  | 400                | 1978       |
| Available Immediately    |           |       |                 |                   |                 |                                         |                    |            |
| Building H               |           |       |                 |                   |                 |                                         |                    |            |
| 3000 Mine Rd             | 41,650    | 11    | 27'6"           | 0                 | 800             | 41,650                                  | 3,000<br>mezzanine | 1987       |
| Available August 1, 2020 |           |       |                 |                   |                 |                                         |                    |            |

## AVAILABLE LEASE BUILDINGS

For more information, contact:

VIRGIL NELSON, CCIM 540 322 4150 virgil.nelson@thalhimer.com WILSON GREENLAW, CCIM 540 322 4156 wilson.greenlaw@thalhimer.com Eagle Village 1125 Jefferson Davis Highway, Suite 350 Fredericksburg, VA 22401 www.thalhimer.com