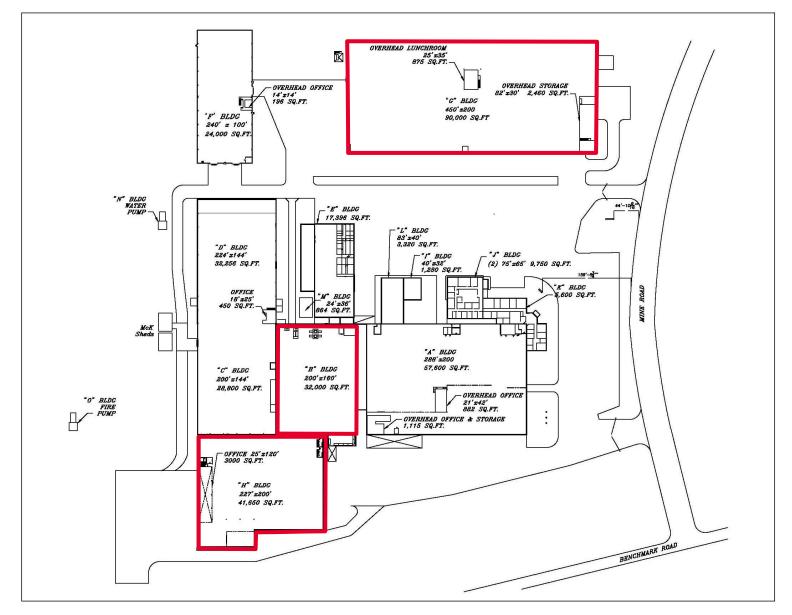

## **Property Features**

- Total Available SF: 163,650 SF
- Contiguous SF: 41,650, 32,000 & 90,000 SF
- Several docks and drive-in doors
- Zoned I2 heavy industrial
- NNN fee is \$0.77 PSF
- Access to I-95 and Route 301

Independently Owned and Operated / A Member of the Cushman & Wakefield Alliance

3010 Mine Road | Fredericksburg, VA 22408

| Building No. & Address   | Total SF  | Docks | Clear<br>Height | Drive-in<br>Doors | Power<br>(Amps) | Production/<br>Warehouse<br>Facility SF | Office SF          | Year Built |
|--------------------------|-----------|-------|-----------------|-------------------|-----------------|-----------------------------------------|--------------------|------------|
| Building B               |           |       |                 |                   |                 |                                         |                    |            |
| 3000 Mine Rd             | 32,000 SF | 2     | 19'             | 3                 | 1,800           | 32,000                                  | 0                  | 1970       |
| Available Immediately    |           |       |                 |                   |                 |                                         |                    |            |
| Building G               |           |       |                 |                   |                 |                                         |                    |            |
| 3018 Mine Rd             | 90,000 SF | 6     | 24'             | 2                 | 4,000           | 90,000                                  | 400                | 1978       |
| Available Immediately    |           |       |                 |                   |                 |                                         |                    |            |
| Building H               |           |       |                 |                   |                 |                                         |                    |            |
| 3000 Mine Rd             | 41,650    | 11    | 27'6"           | 0                 | 800             | 41,650                                  | 3,000<br>mezzanine | 1987       |
| Available August 1, 2020 |           |       |                 |                   |                 |                                         |                    |            |