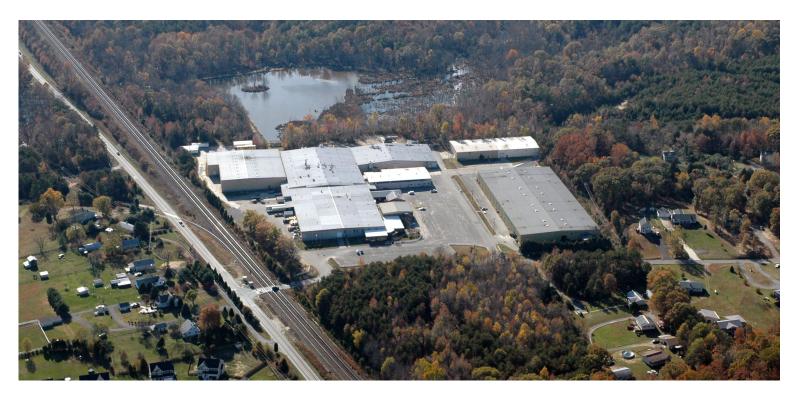

3010 Mine Road | Fredericksburg, VA 22408

This heavy industrial site has up to 163,650 square feet available. Spaces range from manufacturing to distribution to shop. NNN = \$0.77 PSF. Additional acreage available on-site. Located at the intersection of Benchmark Road and Mine Road, it is convenient to the Route 2 corridor, Lee's Hill and Massaponax. McK Business Park also provides excellent access to I-95 and Route 301.