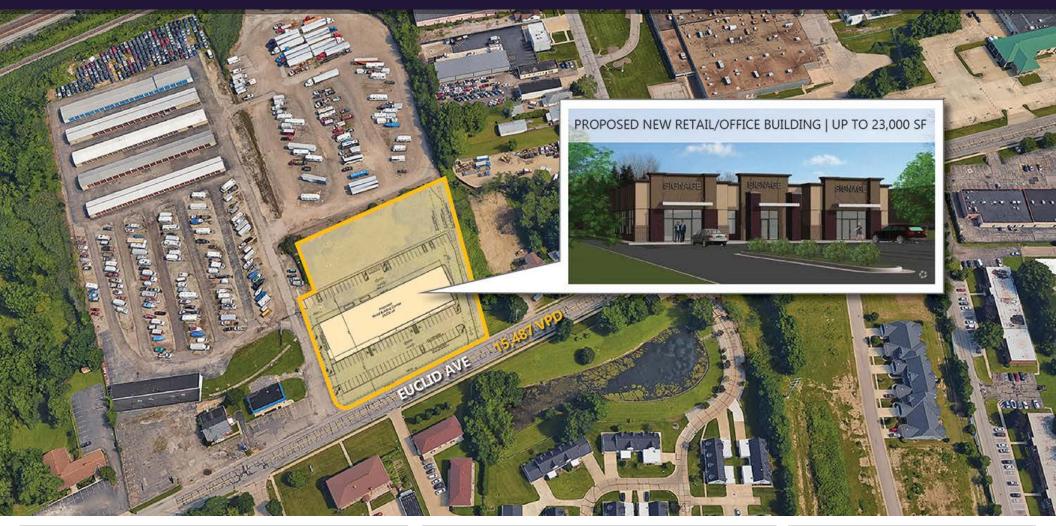

## **PROPERTY HIGHLIGHTS**

- Close proximity to Willoughby's busiest shopping area, I-90 & SR 2
- Proposed new retail/office building, up to 23,000 SF with pylon signage available
- Traffic counts on Euclid avenue are over 15,000 VPD