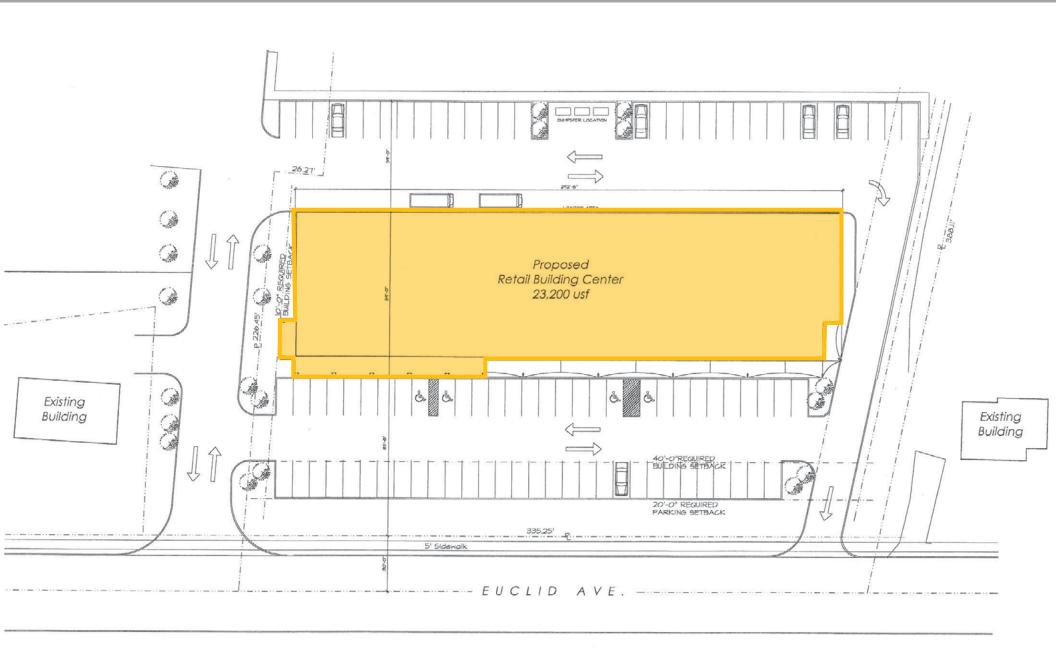

## **PROPERTY HIGHLIGHTS**

- Close proximity to Willoughby's busiest shopping area, I-90 & SR 2
- Proposed new retail/office building, up to 23,000 SF with pylon signage available
- Traffic counts on Euclid avenue are over 15,000 VPD