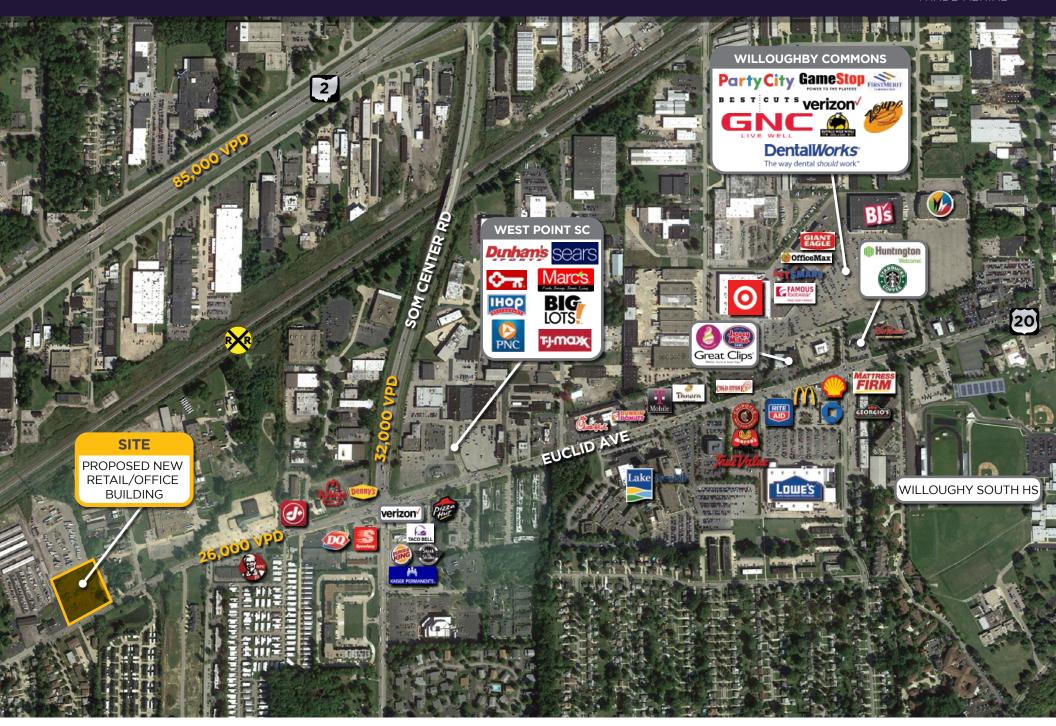

## **PROPERTY HIGHLIGHTS**

- Close proximity to Willoughby's busiest shopping area, I-90 & SR 2
- Proposed new retail/office building, up to 23,000 SF with pylon signage available
- Traffic counts on Euclid avenue are over 15,000 VPD