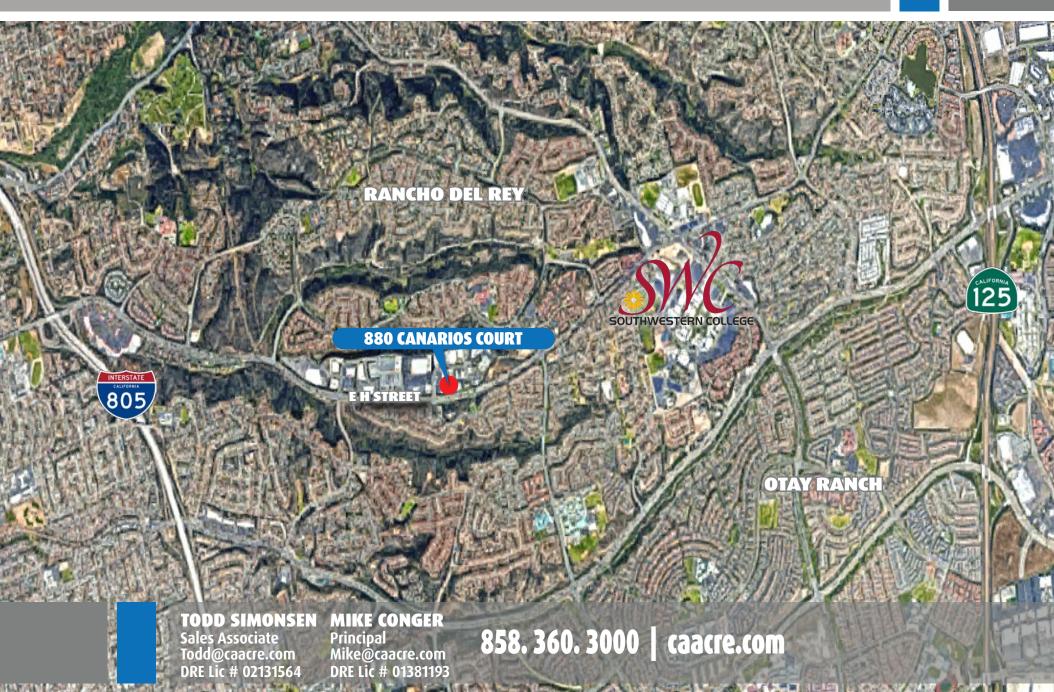

### 880 CANARIOS COURT CHULA VISTA, CA 91914

2,000 - 4,361 SF PROFESSIONAL OFFICE

### **PROJECT HIGHLIGHTS**

- Great Location off the 805 in Rancho Del Rey
- Ample Parking at 5 spaces /1,000 SF
- Conveniently Located Near Great Retail Amenities (Restaurants and Fitness)