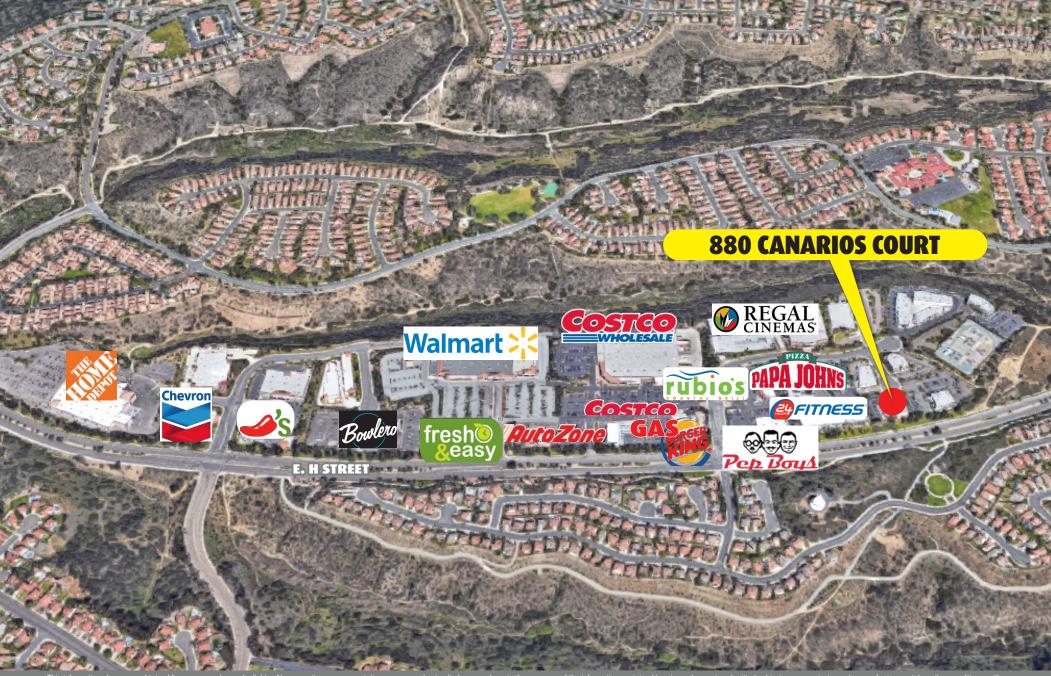

### 880 CANARIOS COURT CHULA VISTA, CA 91914

2,000 - 4,361 SF PROFESSIONAL OFFICE

#### 880 CANARIOS COURT CHULA VISTA, CA 91914

### **PROJECT HIGHLIGHTS**

- Great Location off the 805 in Rancho Del Rey
- Ample Parking at 5 spaces /1,000 SF
- Conveniently Located Near Great Retail Amenities (Restaurants and Fitness)