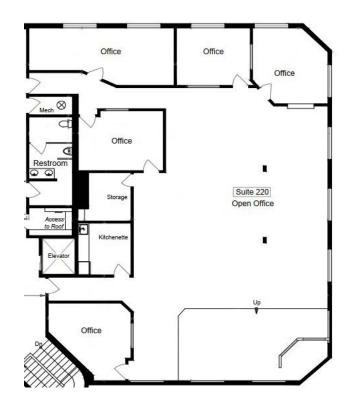

#### AVAILABLE

- 2,000 4,361 SF
- Large Bullpen Space
- 5 Private Offices
- \$1.99/SF + Electric
- Potentially Divisible

This information above was obtained from sources deemed reliable. No warranties or representations, expressed or implied, are made as to the accuracy of the information contained herein, and same is submitted subject errors, omissions, change of price, rental or other conditions, with drawal without notice, and to any special listing conditions imposed by our principals. This information is given with the understanding that all negotiations relating to the purchase, renting or leasing of the property described herein shall be conducted through Commercial Asset Advisors.