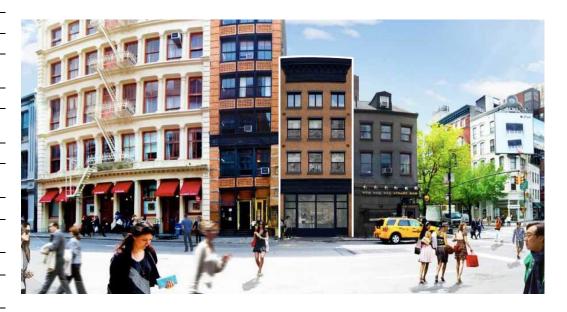

## 497 BROOME STREET

### BETWEEN WOOSTER STREET AND WEST BROADWAY

| APPROX. SIZE: |          |                          |
|---------------|----------|--------------------------|
| Ground Floor  | 1,200 SF |                          |
| Lower Level   | 1,000 SF |                          |
| Total         | 2,200 SF | Split-level Legal Retail |