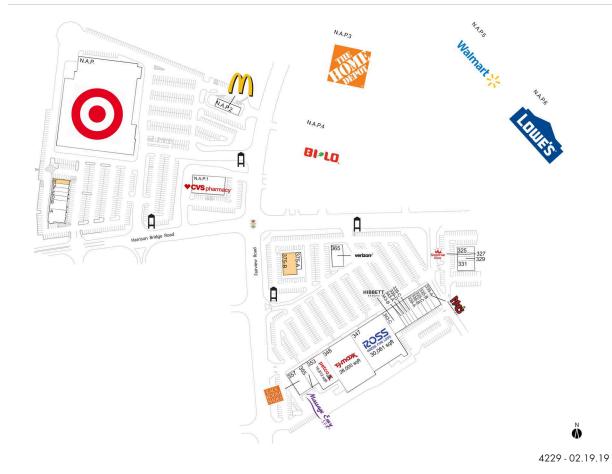

## AVAILABLE SPACE

| Н     | 1,516 SF |
|-------|----------|
| 375-B | 5,000 SF |

## CURRENT RETAILERS

| -       |                                 |            |
|---------|---------------------------------|------------|
| А       | Full House Sporzaia             | 4,556 SF   |
| В       | Koinophobic                     | 1,257 SF   |
| D       | World Finance Corporation       | 1,400 SF   |
| E       | A Nails                         | 1,190 SF   |
| F       | GameStop                        | 1,400 SF   |
| G       | Hairmasters                     | 1,190 SF   |
| N.A.P.  | Target                          | 120,976 SF |
|         | CVŠ/pharmacy                    |            |
|         | McDonald's                      |            |
| N.A.P.3 | The Home Depot                  |            |
| N.A.P.4 |                                 | 65,426 SF  |
| N.A.P.5 | Walmart                         | 178,840 SF |
| N.A.P.6 | Lowe's                          | 178,840 SF |
| 325     | Jersey Mike's Subs              | 1,600 SF   |
| 327     | Smoothie King                   | 1,120 SF   |
| 329     | 9Round                          | 1,260 SF   |
| 331     | Bellacino's                     | 2,800 SF   |
| 335-A   | Moe's Southwest Grill           | 2,800 SF   |
| 335-B   | Ultra Tan                       | 2,000 SF   |
| 335-C   | GNC                             | 2,200 SF   |
| 339-A   | Leslie's Swimming Pool Supplies | 3,000 SF   |
| 339-B   | Honey Baked Ham Company & Cafe  | 2,000 SF   |
| 339-C   | Rio Body Wax Simpsonville       | 1,500 SF   |
| 339-D   | Sally Beauty Supply             | 1,500 SF   |
| 343-A   | Dream Nails                     | 1,400 SF   |
| 343-B   | Sport Clips                     | 1,500 SF   |
| 343-C   | Hibbett Sports                  | 4,980 SF   |
| 347     | Ross Dress for Less             | 30,061 SF  |
| 348     | T.J. Maxx                       | 28,000 SF  |
| 353     | Petco                           | 10,812 SF  |
| 355     | Massage Envy                    | 3,500 SF   |
| 357     | Rack Room Shoes                 | 6,000 SF   |
| 365     | Verizon Wireless                | 4,000 SF   |
| 375-A   | Family Dental Health            | 1,360 SF   |
|         |                                 |            |

KATIE LITTLEJOHN 770.360.8448 | katie.littlejohn@brixmor.com | BRIXMOR.com

This site plan indicates the general layout of the shopping center and is not a warranty, representation, or agreement on the part of the landlord that the shopping center will be exactly as depicted herein.