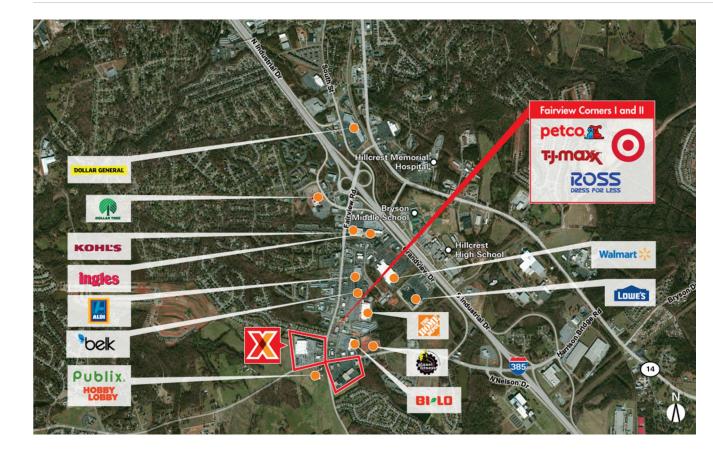

## Greenville-Anderson-Mauldin, SC FAIRVIEW CORNERS I & II

34.703871, -82.256527 375 Harrison Bridge Road | Simpsonville, SC 29680

CENTER SIZE: 131,002 SF

| 464 41    | ,294 8     | 1,031         |
|-----------|------------|---------------|
| .857 15   | i,401 3    | 0,028         |
| .254 \$78 | \$,132 \$7 | 9,497         |
|           | ,857 15    | ,857 15,401 3 |

Strong lineup of national retailers including Ross Dress for Less, T.J. Maxx, Rack Room Shoes, Hibbett Sports & Massage Envy

High visibility on Fairview and Harrison Bridge Rds. from 36,400+ vehicles daily; easy access to I-385 and the entire upstate area

Surrounded by an affluent population with an average household income of \$78,000+ within 3 miles

Close proximity to downtown Greenville, Hillcrest Memorial Hospital with 90,000+ visitors/year and SouthChase Industrial Park with 2,000+ employees